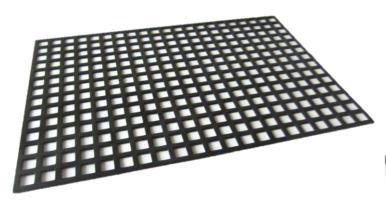

While the Calibration Grid is specifically designed for the V10 Vision, it can be used for most other machine vision systems as well. Its special coating minimizes reflections.

For successful system integration, especially in multi robot systems, VELTRU offers logistics concepts and technology for communication. Customers profit from fast time to market, flexibility to adapt to specific market needs in their niches and a hands-on support.

### **Calibration Grid**

standard sizes:

 small
 200 x 298 mm

 medium
 298 x 398 mm

 large
 494 x 606 mm

Other sizes upon request. Always based on square holes of 10mm and 14mm spacing.