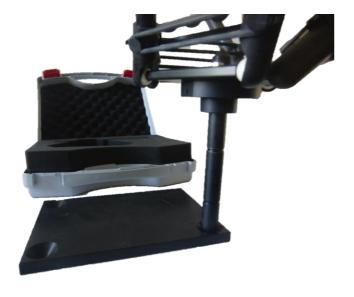

The Calibration Gripper is adjustable in height covering a wide range of TCP Offsets. The needle can be reversed to use the rounded part for calibration on the plate and the tip for verification – maintaining the exact same TCP Offset.

### **Calibration Gripper**

Adjustable to 50, 100 and 150 mm TCP Offset Compatible with all Tool Carrier Plates