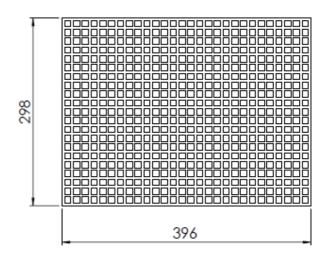

### **Calibration Grid**

standard sizes:

 small
 200 x 298 mm

 medium
 298 x 398 mm

 large
 494 x 606 mm

Other sizes upon request. Always based on square holes of 10mm and 14mm spacing.