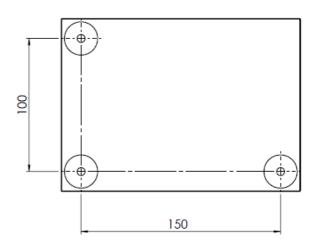

### **Calibration Plate**

Outer dimension 130 x 180 mm Other sizes upon request