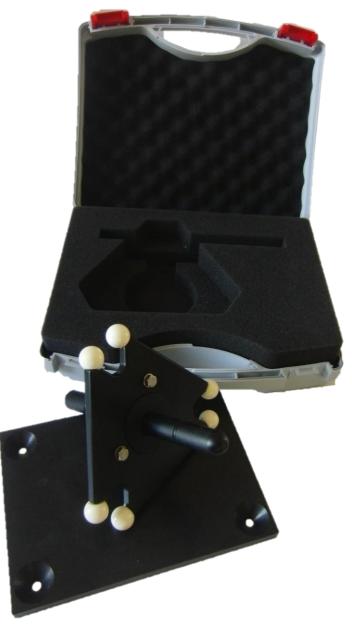

The VELTRU Calibration Toolkit allows using the C10 Application Templates to perform all necessary calibration steps of Pick-and-Place applications. It covers machine vision distortion, encoder resolution and sensor to conveyor to robot calibrations. Multi robot system support robot to robot calibration as well. The compact case allows safe transport and convenient storage of the equipment.

The Calibration Gripper is adjustable in height covering a wide range of TCP Offsets. The needle can be reversed to use the rounded part for calibration on the plate and the tip for verification – maintaining the exact same TCP Offset.

### Case

for transportation and storage

Outer dimension 255 x 210 x 77mm. Weight 1,5 kg

All specifications are subject to changes without notice.