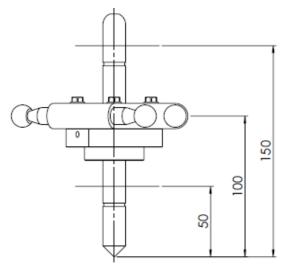

The Calibration Gripper is adjustable in height covering a wide range of TCP Offsets. The needle can be reversed to use the rounded part for calibration on the plate and the tip for verification – maintaining the exact same TCP Offset.

### **Calibration Gripper**

Adjustable to 50, 100 and 150 mm TCP Offset Compatible with all Tool Carrier Plates