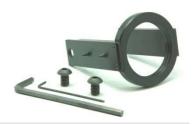

## Crash Cage for KOWA 4/3" inch Lenses

The lens cages fix the lens firmly to the camera, to protect it against Hi-G forces during impacts. The lens settings for focus and iris are fixed after setting by nylon-tipped Allen screws, so they not alter their original setting during the recording, resulting in correctly focused and exposed images.

Aluminum (milled form solid block)

Surface: Anodized (black)

Locking screw: Miniature Allen screws, nylon tip
Camera mounting: 2 screws (1/4") to the camera side

Includes: Crash cage, mounting screws (1/4"), Allen wrench

AOS Part no: 404912 Crash cage for KOWA 4/3" 12mm Lens

404916 Crash cage for KOWA 4/3" 16mm Lens 404925 Crash cage for KOWA 4/3" 25mm Lens 404935 Crash cage for KOWA 4/3" 35mm Lens

AOS Technologies AG Taefernstrasse 20 CH-5405 Baden-Daettwil Tel. +41 (0)56 483 34 88 Fax +41 (0)56 483 34 89 info@aostechnologies.com www.aostechnologies.com