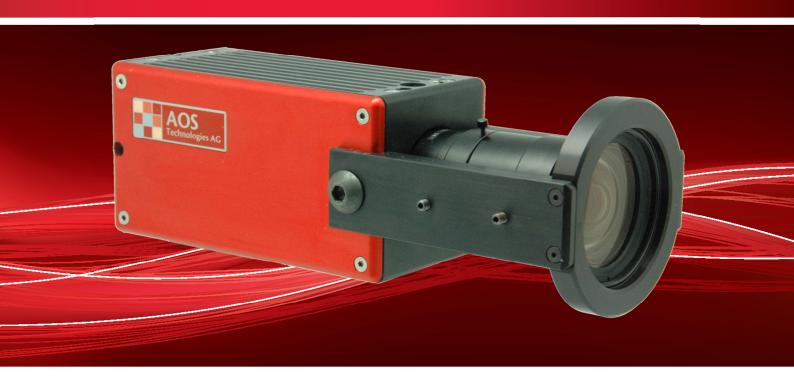

## Crash Cage for KOWA 4/3" inch Lenses

The lens cages fix the lens firmly to the camera, to protect it against Hi-G forces during impacts. The lens settings for focus and iris are fixed after setting by nylon-tipped Allen screws, so they not alter their original setting during the recording, resulting in correctly focused and exposed images.

Customer benefits: Correctly focused and exposed images due to fixed lens settings

Extended lens life due to protection against Hi-G impacts

To work with:

All AOS Cameras, please specify on order
Material:

Aluminum (milled form solid block)

Surface: Anodized (black)

Locking screw: Miniature Allen screws, nylon tip
Camera mounting: 2 screws (1/4") to the camera side

Includes: Crash cage, mounting screws (1/4"), Allen wrench

AOS Part no: 404912 Crash cage for KOWA 4/3" 12mm Lens

404916 Crash cage for KOWA 4/3" 16mm Lens 404925 Crash cage for KOWA 4/3" 25mm Lens 404935 Crash cage for KOWA 4/3" 35mm Lens

AOS Technologies AG Taefernstrasse 20 CH-5405 Baden-Daettwil Tel. +41 (0)56 483 34 88 Fax +41 (0)56 483 34 89 info@aostechnologies.com www.aostechnologies.com