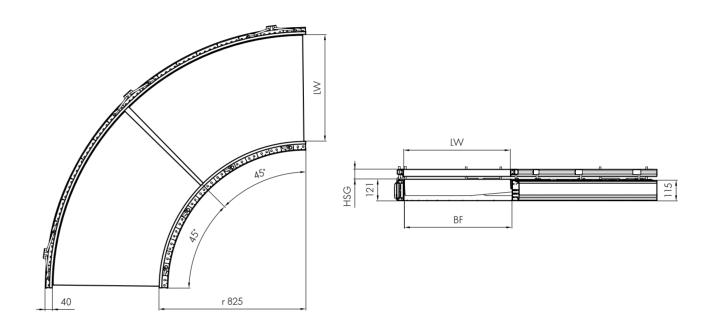

## Dimensions

| BF  | Between frames    | 420, 620 mm                            |
|-----|-------------------|----------------------------------------|
|     | _                 | others on request                      |
| LW  | Lane width        | LW (+120/-90 with flexible side guide) |
| α   | Angle             | 1 x 45°/90° (2 x 45°)                  |
| TW  | Module width      | BF + 80 mm                             |
| HSG | Height side guide | 35 - 65 mm                             |