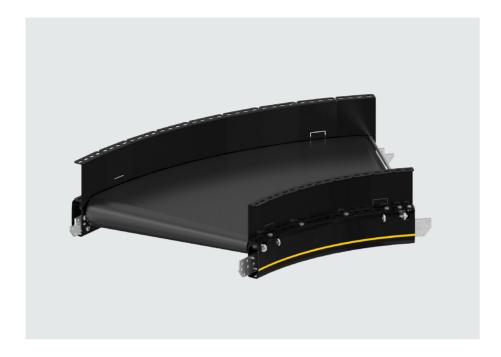

## **Product Description**

The Belt Curve Light is a belt curve that is divided into zones and operates with zero pressure accumulation; its drive is based on the 24 V RollerDrive. It is possible to transport and store small products, as well as products not suitable for roller tracks. Not suitable for reversing operation.

#### Technical data

| General technical data | Max. load capacity per zone* | 20 kg                          |
|------------------------|------------------------------|--------------------------------|
|                        | Conveyor speed*              | Max. 0.5 m/s                   |
|                        | Incline/decline              | Not suitable                   |
|                        | Ambient temperature          | +5 to +40 °C                   |
| Drive                  | Rated voltage                | 24 V                           |
|                        | Motor type                   | Interroll RollerDrive EC310    |
|                        | Number of zones (N)          | 1 at 45°                       |
|                        |                              | 2 at 90°                       |
|                        | Control                      | MultiControl                   |
| Material               | Conveyor belt                | Polyester with PVC coating     |
|                        | Slider bed                   | Rollers, Interroll Series 1700 |

## Dimensions

| BF  | Between frames    | 420, 620 mm                            |
|-----|-------------------|----------------------------------------|
|     | _                 | others on request                      |
| LW  | Lane width        | LW (+120/-90 with flexible side guide) |
| α   | Angle             | 1 x 45°/90° (2 x 45°)                  |
| TW  | Module width      | BF + 80 mm                             |
| HSG | Height side guide | 35 - 65 mm                             |