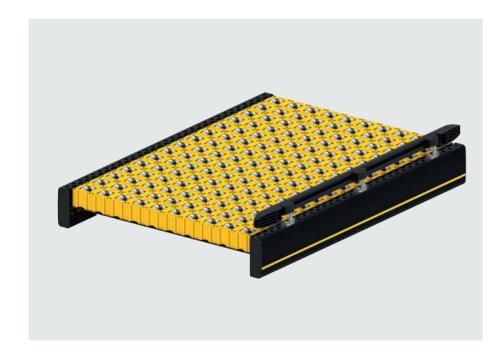

### **Product Description**

The omni wheel table with multi-directional wheels is particularly well suited for workstation and inspection areas and for materials with soft bottoms that can be moved in all directions with very little force.