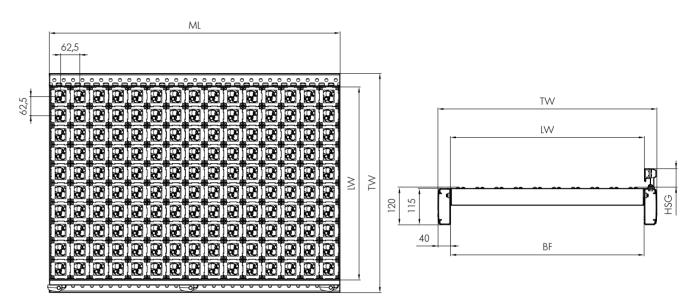

### Dimensions

| BF  | Between frames    | 420, 620, 840 mm                                   |
|-----|-------------------|----------------------------------------------------|
|     |                   | others on request                                  |
| LW  | Lane width        | BF (+120/-90 mm per side with flexible side guide) |
| ML  | Module length     | Max. 2040 mm                                       |
| TW  | Module width      | BF + 80 mm                                         |
| P   | Pitch             | 62.5 mm                                            |
| HSG | Height side guide | 35 - 65 mm                                         |