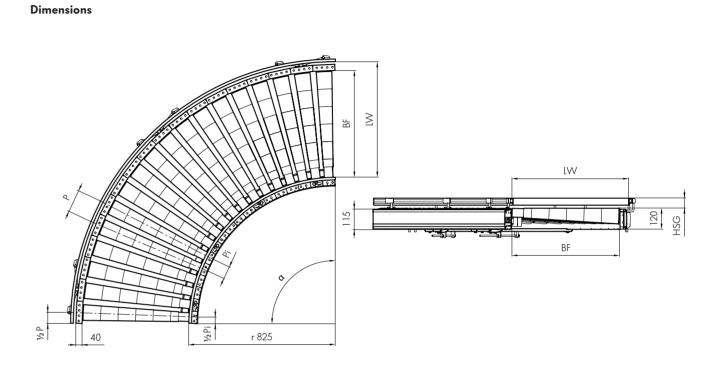

\* The combination of maximum values is not always possible.

| BF  | Between frames        | 420, 620, 840 mm                          |
|-----|-----------------------|-------------------------------------------|
|     |                       | others on request                         |
| LW  | Lane width            | BF (+120/-90 mm per side with flexible si |
| α   | Angle                 | 30°/45°/60°/90°                           |
| TW  | Module width          | BF + 80 mm                                |
| Pi  | Roller pitch, inside  | ~72 mm                                    |
| Р   | Roller pitch, outside | ~(0.087 x LW) + Pi mm                     |
| HSG | Height side guide     | 35 - 65 mm                                |
|     |                       |                                           |

#### side guide)