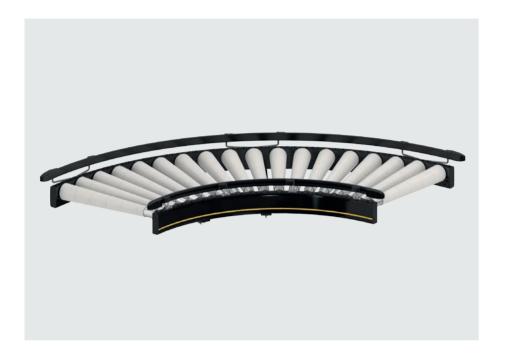

# **RM 8220** Interroll Roller Conveyor Curve 400 V powered slave

### **Product Description**

The roller conveyor curves change the direction of transport of the material. The alignment of the material is maintained within the side frames by tapered rollers. The rollers are powered by a flat belt. The flat belt-driven curve is always powered by the adjacent straight module. Accumulation mode is not possible in powered 400 V curves.