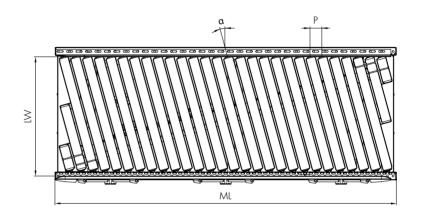

## Dimensions

| BF  | Between frames    | 420, 620, 840 mm                                   |
|-----|-------------------|----------------------------------------------------|
|     |                   | others on request                                  |
| LW  | Lane width        | BF (+120/-90 mm per side with flexible side guide) |
| ML  | Module length     | Max. 2040 mm                                       |
| TW  | Module width      | BF + 80 mm                                         |
| P   | Roller pitch      | 60 mm                                              |
| α   | Angle of rollers  | 7°/15.2°                                           |
| HSG | Height side guide | 35 - 65 mm                                         |