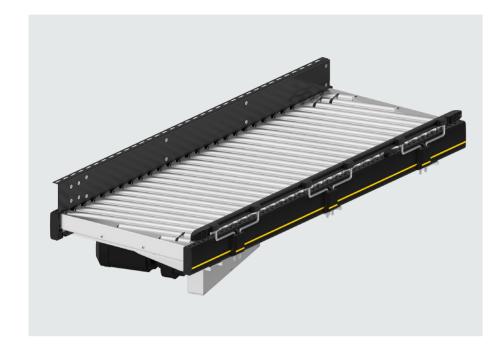

## **Product Description**

The alignment conveyor guides products diagonally to the transport direction to a side frame and aligns them to the side guide, if necessary. The side guide must be suitable for this purpose.