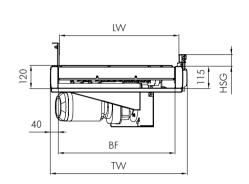

## Dimensions

| BF  | Between frames    | 420, 620, 840 mm                                   |
|-----|-------------------|----------------------------------------------------|
|     |                   | others on request                                  |
| LW  | Lane width        | BF (+120/-90 mm per side with flexible side guide) |
| ML  | Module length     | Max. 2040 mm                                       |
| TW  | Module width      | BF + 80 mm                                         |
| P   | Roller pitch      | 60 mm                                              |
| α   | Angle of rollers  | 7°/15.2°                                           |
| HSG | Height side guide | 35 - 65 mm                                         |