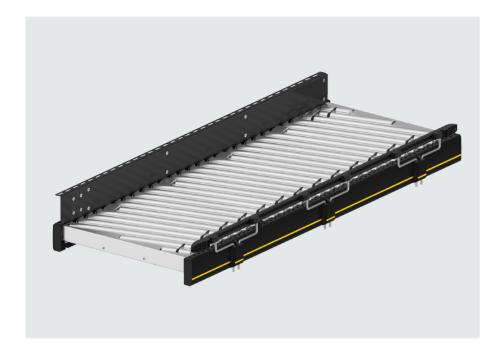

# **RM 8340**

Interroll Roller Conveyor Alignment Conveyor 24 V powered

# **Product Description**

The 24 V alignment conveyor guides products diagonally to the transport direction to a side frame, and aligns them to the side guide if necessary. The side guide must be suitable for this purpose.