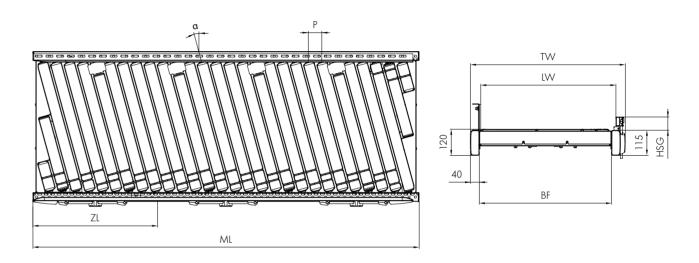

## Dimensions

| BF  | Between frames    | 420, 620, 840 mm                              |
|-----|-------------------|-----------------------------------------------|
|     |                   | others on request                             |
| LW  | Lane width        | BF (+120/-90 mm on one side)                  |
| ML  | Module length     | ZL x number of zones                          |
| ZL  | Zone length       | depending on angle and measure between frames |
| TW  | Module width      | BF + 80 mm                                    |
| Р   | Roller pitch      | 60 mm                                         |
| α   | Angle of rollers  | 7°/15.2°                                      |
| HSG | Height side guide | 35 - 65 mm                                    |