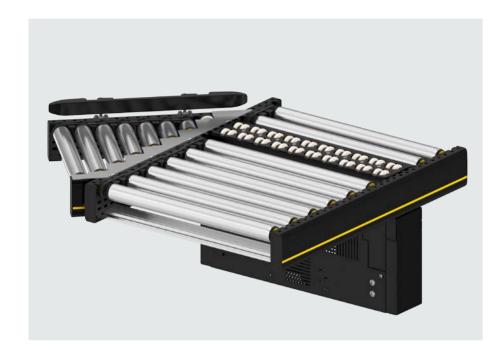

### **Product Description**

The High Performance Divert (HPD) is used for diverting unit loads, preferably with smooth bottom surfaces, at different angles onto a lateral track to the right or to the left. The HPD is available in two drive variants:

- $\cdot\,$  HPD 24 V master, for which 24 V motors are used as travel and swivel drives
- HPD 400 V master, for which the travel drive from the flat belt conveyor is used, and the swivel drive is powered by a separate 24 V motor

One HPD module can consist of several cassettes, each 120 mm long, depending on the size of the product.