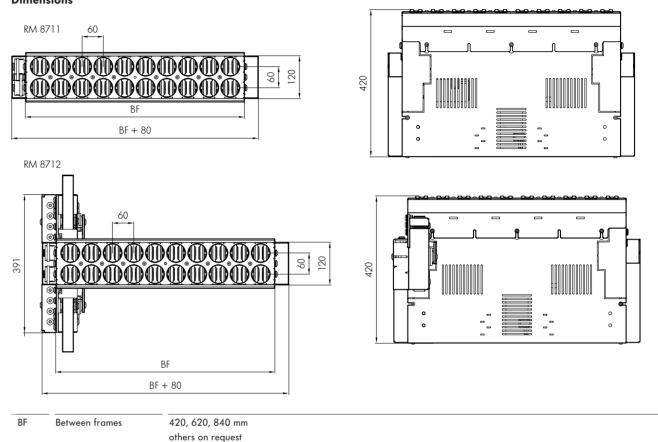

0.3 s per 90°                              |
|                        | Discharge angle     | 30°/45°/90°   | 30°/45°/90°                                |
|                        | Ambient temperature | +5 to +40 °C  | +5 to +40 °C                               |
| Swivel motor drive     | Rated voltage       | 24 V          | 24 V                                       |
| Travel motor drive     | Rated voltage       | 24 V          | Slave-driven from 400 V flat belt conveyor |
|                        | Control             | MultiControl  | MultiControl                               |
|                        |                     |               |                                            |

<sup>\*</sup> The combination of maximum values is not always possible.

#### **Dimensions**



## Scope of supply

- · Supply incl. fastening set, side guide kit and control card
- · When used in zone conveyor, supply incl. sensor kit and cable set

120 mm x load-dependent number of cassettes

· Supply without roller conveyor

Module length

60 © 2015 INTERROLL 61