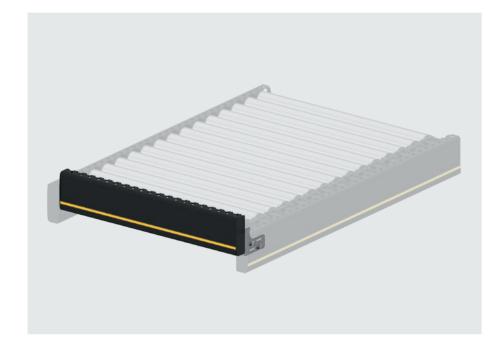

#### **Product Description**

The end stop is a permanently mounted attachment, for stopping and accumulating of approaching material. The end stop is used at the end of sloped or friction roller conveyors, or as a secure termination of all other conveyor lines.