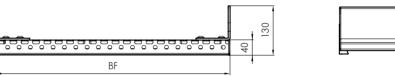

## **RM 8811**

# Interroll End Stop



#### **Product Description**

The end stop is a permanently mounted attachment, for stopping and accumulating of approaching material. The end stop is used at the end of sloped or friction roller conveyors, or as a secure termination of all other conveyor lines.

#### Technical data

| General technical data | Maximum accumulation pressure | 300 N |
|------------------------|-------------------------------|-------|
|                        |                               |       |

#### Dimensions





BF Between frames 420, 620, 840 mm others on request

### Scope of supply

· End stop, incl. fastening material

72 © 2015 INTERROLL 73