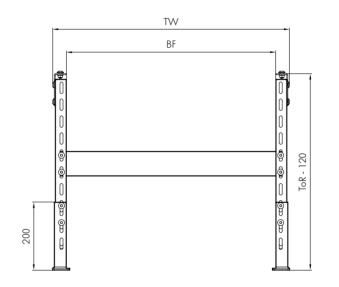

## **Technical data**

| General technical data | Max. load capacity  | 200 kg                                          |
|------------------------|---------------------|-------------------------------------------------|
|                        | Min. support height | 350 mm                                          |
| Side profile           | Dimensions          | 77 x 32 mm                                      |
|                        | Number of crossbars | 1 for 370 to 800 mm height of roller top edge   |
|                        |                     | 2 for 800 to 1400 mm height of roller top edge  |
|                        |                     | 3 for 1400 to 2000 mm height of roller top edge |

## Dimensions

| BF     | Between frames       | 420, 620, 840 mm  |
|--------|----------------------|-------------------|
|        |                      | others on request |
| TW     | Module width         | BF + 80 mm        |
| T.O.R. | Top of roller height | 370 to 2000 mm    |
|        | Adjustment range     | +/-50 mm          |