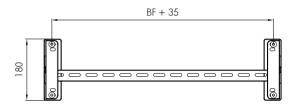

## Dimensions

| BF     | Between frames       | 420, 620, 840 mm  |
|--------|----------------------|-------------------|
|        |                      | others on request |
| TW     | Module width         | BF + 80 mm        |
| T.O.R. | Top of roller height | 370 to 2000 mm    |
|        | Adjustment range     | +/-50 mm          |