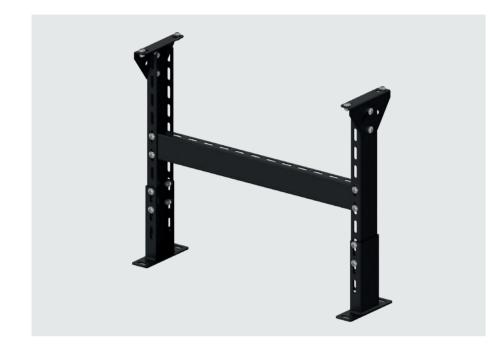

## **Product Description**

The support is intended for fastening the conveyors to the floor or lift floor. The support foot is infinitely adjustable. A simple height adjustment via threaded spindle can be ordered as an add-on.

## **Technical data**

| General technical data | Max. load capacity  | 200 kg                                          |
|------------------------|---------------------|-------------------------------------------------|
|                        | Min. support height | 350 mm                                          |
| Side profile           | Dimensions          | 77 x 32 mm                                      |
|                        | Number of crossbars | 1 for 370 to 800 mm height of roller top edge   |
|                        |                     | 2 for 800 to 1400 mm height of roller top edge  |
|                        |                     | 3 for 1400 to 2000 mm height of roller top edge |