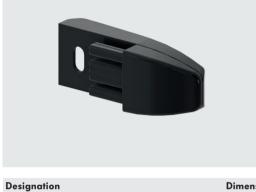

## End cap for side guide profile

An end cap is attached to the end of a side guide. The contour prevents products from being caught.

Actuator

| Dimensions       | Reference number | Designation   | Dimensions        |
|------------------|------------------|---------------|-------------------|
| 100 x 40 x 40 mm | 63010039         | 24 V actuator | 177 x 100 x 65 mm |