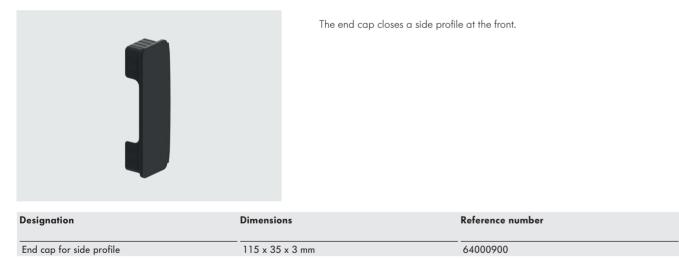

## End cap for side profile

End cap for side guide profile

By using 24 V actuators, a 400 V roller conveyor can be operated as a zone conveyor. The actuators can be controlled for zero pressure accumulation mode via the Interroll controllers. Additional components are required to change a transport conveyor into a zone conveyor. Please contact your Interroll customer representative.