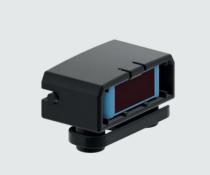

## Sensor kit

Sensors detect materials on the conveyors and determine their position. Reflex light barriers are used, which require a reflecting mirror (reflector) on the opposite side of the light barrier in order to return the light beam. The sensor kit consists of the sensor and the matching plastic housing, including

fastening clip. The housing can be attached directly to the roller conveyor or to a universal support.

| Designation | Dimensions                                          | Reference number |
|-------------|-----------------------------------------------------|------------------|
| Sensor kit  | 43 x 26 x 18 mm (L x W x H)<br>(H 26 mm with studs) | 63010249         |