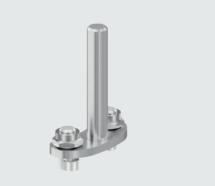

## Universal support, fixed

Designation

Universal support, fixed

|  |  | Dimensions |
|--|--|------------|
|--|--|------------|

The reflector kit returns the light beam back to the sensor. The kit includes a fastening clip and can be attached directly to the roller conveyor or to an universal support.

#### Reference number

x H)

64000905

Side guides, sensors, reflectors and other add-on components, such as scanners, are attached to the fixed universal support.

Fixed universal supports are attached directly to the side profile.Sensor holder

#### Reference number

60 mm (55 mm above T.O.R.)

1015014