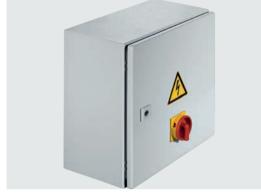

## **Power supply**

A power supply is available for 24 V and zero pressure accumulation 400 V  $\,$ conveyors. The power supply units are installed in a robust cabinet, and each power supply has a main switch and internal fuse.

| Designation            | Dimensions         | Reference number |
|------------------------|--------------------|------------------|
| Power supply 24 V/20 A | 380 x 380 x 211 mm | 1015147          |
| Power supply 24 V/40 A | 380 x 380 x 211 mm | 1015148          |