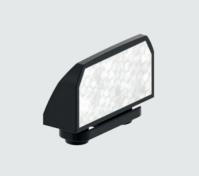

## **Reflector kit**

|               | <b>.</b>                 |
|---------------|--------------------------|
| Designation   | Dimensions               |
| Reflector kit | 54 x 18 x 30 mm (L x W x |
| Kellector kli | `                        |
|               | (H 39 mm with studs)     |

## Universal support, fixed

Designation

Universal support, fixed

|  |  | Dimensions |
|--|--|------------|
|--|--|------------|

The reflector kit returns the light beam back to the sensor. The kit includes a fastening clip and can be attached directly to the roller conveyor or to an universal support.