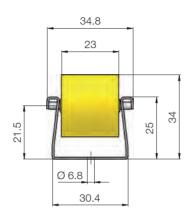

cks for order picking shelves
- Roller carpets for gravity and pushing operations
- For lightweight and medium-heavy materials to be conveyed
- For inclined conveyors and pushing operations
- Wheels made of highly compressed polyethylene
- Zinc-plated steel profile
- Continuous, zinc-plated, 3 mm shaft

#### **Technical Data**

| General technical data       |           |
|------------------------------|-----------|
| Material                     | Polyamide |
| Standard pitch               | 28 mm     |
| Roller colour                | Black     |
| Max. load capacity per wheel | 80 N      |

### Load capacity

Customer

**Applications** 

**Properties** 

benefits



#### Ordering information

Please clarify the profile length with your Interroll customer consultant.

## **Dimensions**



Fig.: Wheel



Fig.: Wheel track