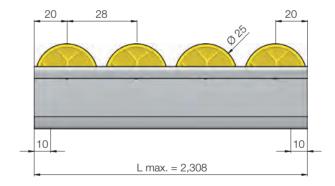

icking shelves
- Roller carpets for gravity and pushing operations
- For lightweight and medium-heavy materials to be conveyed
- For inclined conveyors and pushing operations
- Wheels made of highly compressed polyethylene
- Zinc-plated steel profile
- Continuous, zinc-plated, 3 mm shaft

#### **Technical Data**

| General technical data       |           |
|------------------------------|-----------|
| Material                     | Polyamide |
| Standard pitch               | 28 mm     |
| Roller colour                | Black     |
| Max. load capacity per wheel | 80 N      |

### Load capacity

Customer

**Applications** 

**Properties** 

benefits



#### Ordering information

Please clarify the profile length with your Interroll customer consultant.

## **Dimensions**



Fig.: Wheel



Fig.: Wheel track