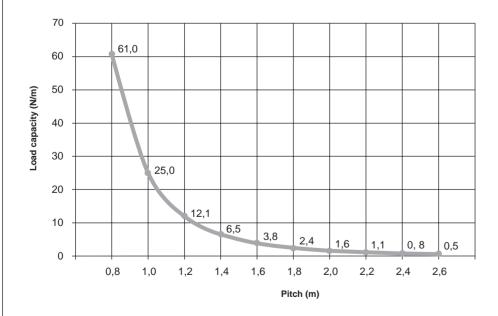

ts the lateral profile flanges on the shaft
  - Guarantees the free-running of the wheels even under heavy loads
- Wheel tracks for order picking shelves
- Roller carpets for gravity and pushing operations
- For lightweight and medium-heavy materials to be conveyed
- For inclined conveyors and pushing operations
- Wheels made of highly compressed polyethylene
- Zinc-plated steel profile
- Continuous, zinc-plated, 3 mm shaft

#### **Technical Data**

| General technical data       |           |
|------------------------------|-----------|
| Material                     | Polyamide |
| Standard pitch               | 28 mm     |
| Roller colour                | Black     |
| Max. load capacity per wheel | 80 N      |

### Load capacity

Customer

**Applications** 

**Properties** 

benefits



#### Ordering information

Please clarify the profile length with your Interroll customer consultant.

## **Dimensions**



Fig.: Wheel



Fig.: Wheel track