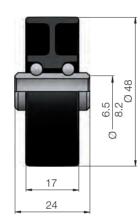

#### Reference number

| Ø Hole<br>mm | Fitted rubber tyre | Reference number |
|--------------|--------------------|------------------|
| 6.5          |                    | 2130             |
| 8.2          |                    | 2131             |
| 6.5          | ✓                  | 2132             |
| 8.2          | ✓                  | 2133             |

### **Dimensions**