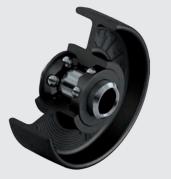

# POLYMER CONVEYOR WHEELS 2130

Other Conveying
Elements
Polymer

**Conveyor Wheels** 

Double ball race

## **Product Description**

- Low-noise operation
- Made of impact-resistant polymer
- Double ball race
- Based on Platform 1100

#### **Technical Data**

| General technical data |                                        |
|------------------------|----------------------------------------|
| Material               | Polypropylene                          |
| Colour                 | Black                                  |
| Bearing                | Steel balls on a zinc-plated steel hub |
| Static load capacity   | 100 N                                  |
| Dynamic load capacity  | 200 N                                  |
| Weight                 | 27 g                                   |