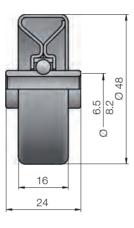

## Dimensions

## **Reference number**

| Ø Hole<br>mm | Fitted rubber tyre | Reference<br>number |
|--------------|--------------------|---------------------|
| 6.5          |                    | 2200                |
| 8.2          |                    | 2201                |
| 6.5          | $\checkmark$       | 2202                |
| 8.2          | $\checkmark$       | 2203                |