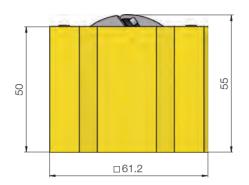

## INTERROLL

Other Conveying Elements OmniWheels

For switchblades and intersections

OMNIMAT MODULE 2800

Customer benefits

**Applications** 

**Properties** 

Design information

## **Product Description**

- Conveyance possible in every direction
- Lateral dovetail profiles for a fixed, form-fit join
- Humid environment
- Corrosion-proof
- Equipped with a pair of OmniWheels Series 2500 (Ø 48 mm) and stainless steel shaft (Ø 8 mm)
- Level, stable base required on material to be conveyed

## **Technical Data**

| General technical data |               |
|------------------------|---------------|
| Max. load capacity     | 50 N          |
| Bearing                | Slide bearing |
| Housing material       | Polypropylene |

## **Dimensions**



Reference number: 2800