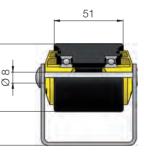

## **Dimensions**

Fig.: Dimensions of Roller Track

8

Fig.: Dimensions with polymer

conveyor roller with flange

Ø 71

56.5

**Other Conveying Elements Roller Tracks** 

Fig.: Dimensions with polymer conveyor roller without flange

Fig.: Dimensions with steel conveyor roller