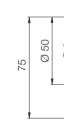

## **Dimensions**

Fig.: Dimensions of Roller Track

8

Fig.: Dimensions with polymer

conveyor roller with flange

Ø 71

56.5

**Other Conveying Elements Roller Tracks** 