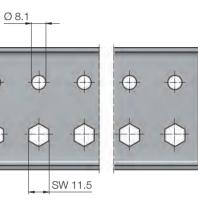

## **Product Description**

| Customer<br>benefits | <ul><li>For universal use</li><li>Different pitches are possible</li></ul>                                                                                   |
|----------------------|--------------------------------------------------------------------------------------------------------------------------------------------------------------|
| Applications         | <ul> <li>Suitable for medium-heavy and heavy materials to be conveyed</li> <li>For inclined conveyors and pushing operations</li> <li>Side guides</li> </ul> |
| Properties           | <ul> <li>Zinc-plated steel profile</li> <li>Rollers riveted in the profile, rivet shafts 8 mm</li> <li>Platform 1700 conveyor rollers used:</li> </ul>       |

#### General technical data

| Material       | Steel, zinc-plated  |
|----------------|---------------------|
| Wall thickness | 2,5 mm              |
| Standard pitch | 52, 78, 104, 156 mm |