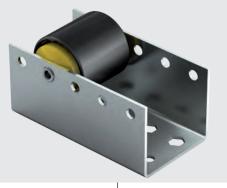

# ROLLER TRACKS BU50

## Push conveyor tracks and diverter equipment for medium-heavy and heavy pallets

## **Product Description**

| Customer<br>benefits | <ul><li>For universal use</li><li>Different pitches are possible</li></ul>                                                                                   |
|----------------------|--------------------------------------------------------------------------------------------------------------------------------------------------------------|
| Applications         | <ul> <li>Suitable for medium-heavy and heavy materials to be conveyed</li> <li>For inclined conveyors and pushing operations</li> <li>Side guides</li> </ul> |
| Properties           | <ul> <li>Zinc-plated steel profile</li> <li>Rollers riveted in the profile, rivet shafts 8 mm</li> <li>Platform 1700 conveyor rollers used:</li> </ul>       |