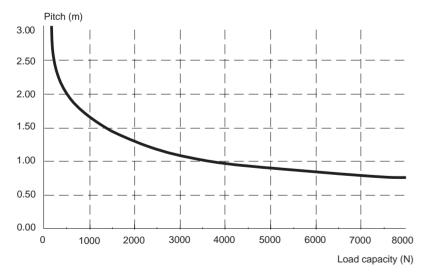

ed</li> <li>For inclined conveyors and pushing operations</li> <li>Side guides</li> </ul> |
| Properties           | <ul> <li>Zinc-plated steel profile</li> <li>Rollers riveted in the profile, rivet shafts 8 mm</li> <li>Platform 1700 conveyor rollers used:</li> </ul>       |

- Polymer conveyor rollers (Ø 50 mm) with or without flange; static load capacity 300 N / dynamic load capacity: 400 N
- Conveyor rollers with steel tube (Ø 50 mm): static load capacity: 1,200 N / dynamic load capacity: 1,600 N

# **Technical Data**

#### General technical data

| Material       | Steel, zinc-plated  |
|----------------|---------------------|
| Wall thickness | 2,5 mm              |
| Standard pitch | 52, 78, 104, 156 mm |

#### Load capacity

### Load capacity diagram (surface load-deflection 2 mm)



## **Reference number**

Please contact your Interroll customer consultant.

## Version

Polymer conveyor roller without flange Polymer conveyor roller with flange Steel conveyor roller

## **Dimensions**







Fig.: Dimensions of Roller Track



8







Fig.: Dimensions with polymer

conveyor roller with flange

Ø 71

56.5





**Other Conveying Elements Roller Tracks** 





Fig.: Dimensions with polymer conveyor roller without flange



Fig.: Dimensions with steel conveyor roller