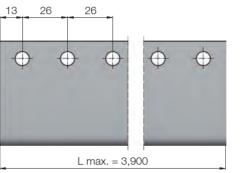

## **Dimensions**

Fig.: Dimensions of Roller Track

8

Fig.: Dimensions with polymer

conveyor roller with flange

Ø 71

56.5

**Other Conveying Elements Roller Tracks** 