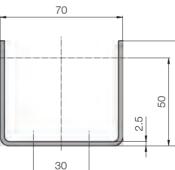

Fig.: Dimensions with polymer conveyor roller without flange

Fig.: Dimensions with steel conveyor roller