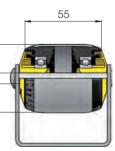

## **Dimensions**

Fig.: Dimensions of Roller Track

8

Fig.: Dimensions with polymer

conveyor roller with flange

Ø 71

56.5

**Other Conveying Elements Roller Tracks** 

Fig.: Dimensions with polymer conveyor roller without flange

Fig.: Dimensions with steel conveyor roller