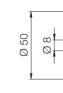

## **Dimensions**

Fig.: Dimensions of Roller Track

8

Fig.: Dimensions with polymer

conveyor roller with flange

Ø 71

56.5

**Other Conveying Elements Roller Tracks** 

Fig.: Dimensions with polymer conveyor roller without flange

Fig.: Dimensions with steel conveyor roller