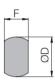

#### Fig.: Idler S-series

| Idler pulley | Ø A<br>mm | Ø B<br>mm | C<br>mm | Ø D<br>mm | Ø E<br>mm | F  | G<br>mm | H<br>mm |
|--------------|-----------|-----------|---------|-----------|-----------|----|---------|---------|
| 80           | 81.5      | 80        | 20      | 35        | 45        | 21 | 3       | -       |
| 113          | 113.3     | 112.3     | 20      | 35        | 45        | 21 | -       | 3       |