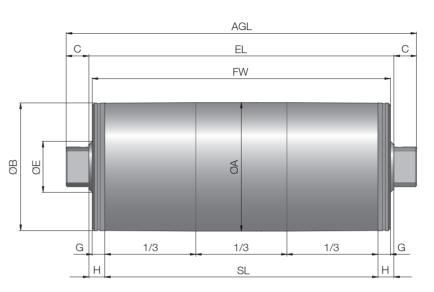

### Dimensions

#### Fig.: Idler S-series

| Idler pulley | Ø A<br>mm | Ø B<br>mm | C<br>mm | Ø D<br>mm | Ø E<br>mm | F  | G<br>mm | H<br>mm |
|--------------|-----------|-----------|---------|-----------|-----------|----|---------|---------|
| 80           | 81.5      | 80        | 20      | 35        | 45        | 21 | 3       | -       |
| 113          | 113.3     | 112.3     | 20      | 35        | 45        | 21 | -       | 3       |