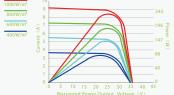

#### **KEY FEATURES**

- Positive power tolerance of 0/+3%
- Resistant to wind pressure, · · · · snow loads and extreme temperatures

Current-Voltage and Power-Voltage Curves (245W)