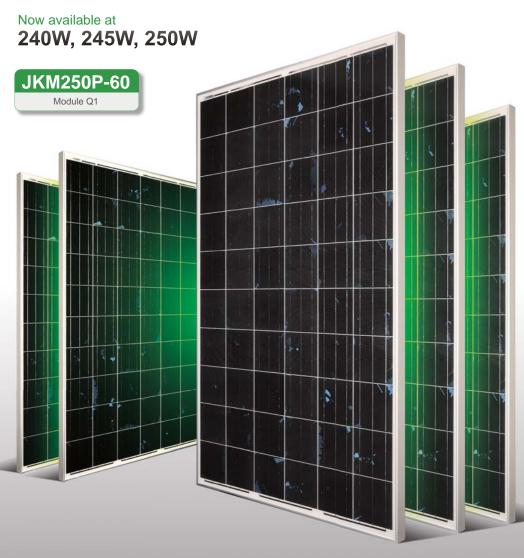

# Experience the Momentum of QUANTUM

MKTQ-201108-F03

MODULE Q1 🖲 🏵 🚖 🎯 📎 🗲 🕶 🚍

www.jinkosolar.com | sales@jinkosolar.com

Jinko Solar combines the benefits of mono- and multi-crystalline technology for higher performance modules in wide application

#### **OUR TECHNOLOGY**

Our quantum technology combines the benefits of mono- and multi-crystalline cells to better align the crystalline structure for a higher efficiency product, which translates into less energy consumption per watt during production.

🖲 🚯 🏯 🎯 📎 CE PVCPLE 🚍

With state of the art assembly technology provided by Jinko Solar's R&D center, our Quantum modules are the gateway to the next generation of solar energy.