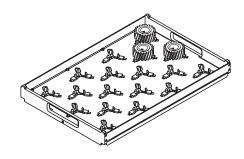

# Part storage

Whether conveyor belt, single tray or stack of trays, the Reishauer part loader can cope with any part feeding system.