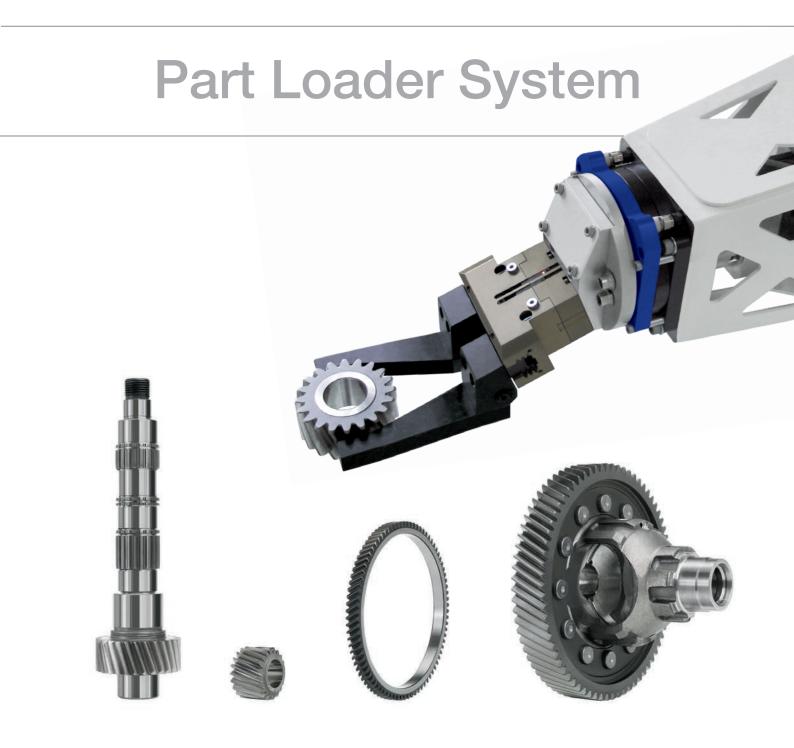

# A firm grip with one part loader...

Reishauer's RZx60 high performance gear grinding machines are known for their high production output. These machines often work in multiple shifts, at times up to seven days a week. The new part loader, tailor-made for and fine-tuned to the RZx60 machine family, allows the user to utilise the full productivity potential of the Reishauer machine tool.

Additionally, the compact loader offers the user a new degree of freedom: it can deal effectively with disk or shaft types of gear parts, from small planet gears to heavy duty final drive gears. The loader's high flexibility ensures that users can quickly respond to future production requirements. Whatever the parts that have to be ground in future on RZx60 machines, the Reishauer loader is ready for them.

# whether gear shafts, planet, ring

# or final drive gears

# Part storage

Whether conveyor belt, single tray or stack of trays, the Reishauer part loader can cope with any part feeding system.