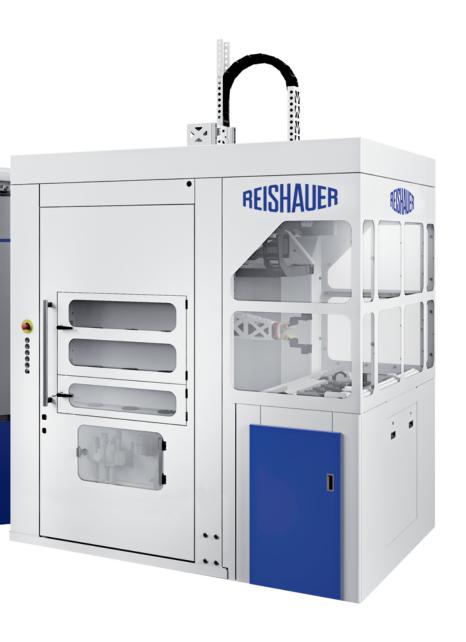

# A firm grip with one part loader...

Reishauer's RZx60 high performance gear grinding machines are known for their high production output. These machines often work in multiple shifts, at times up to seven days a week. The new part loader, tailor-made for and fine-tuned to the RZx60 machine family, allows the user to utilise the full productivity potential of the Reishauer machine tool.

Additionally, the compact loader offers the user a new degree of freedom: it can deal effectively with disk or shaft types of gear parts, from small planet gears to heavy duty final drive gears. The loader's high flexibility ensures that users can quickly respond to future production requirements. Whatever the parts that have to be ground in future on RZx60 machines, the Reishauer loader is ready for them.

This user-friendly loader can be easily set-up and configured for new gear parts. The modular design offers a large range of customer specific solutions, among them, pre- and post-process measurements of gear parts, SPC, oil centrifuging, deburring with rotary brushes and laser marking.