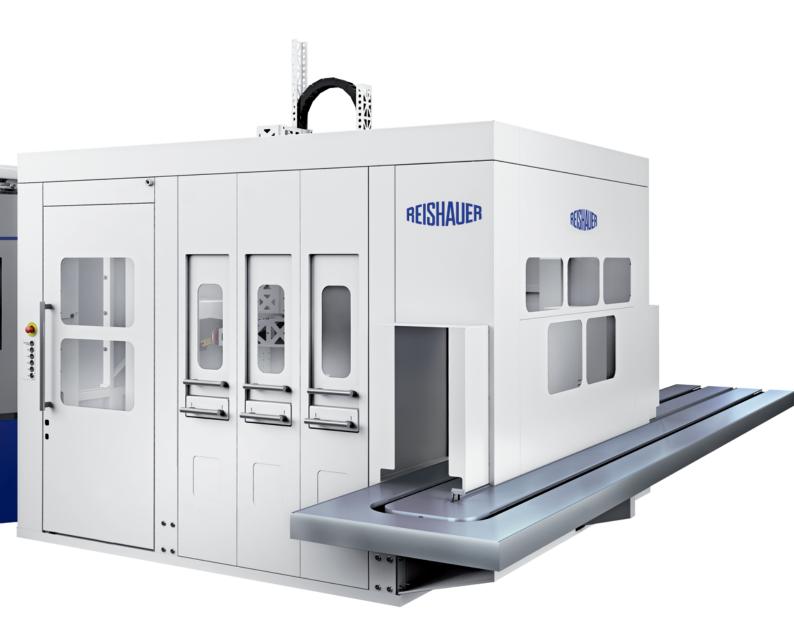

# A firm grip with one part loader...

Reishauer's RZx60 high performance gear grinding machines are known for their high production output. These machines often work in multiple shifts, at times up to seven days a week. The new part loader, tailor-made for and fine-tuned to the RZx60 machine family, allows the user to utilise the full productivity potential of the Reishauer machine tool.

Additionally, the compact loader offers the user a new degree of freedom: it can deal effectively with disk or shaft types of gear parts, from small planet gears to heavy duty final drive gears. The loader's high flexibility ensures that users can quickly respond to future production requirements. Whatever the parts that have to be ground in future on RZx60 machines, the Reishauer loader is ready for them.

## **High productivity**

Geared to cope with the fast grinding cycles of the RZx60 family of machine tools.