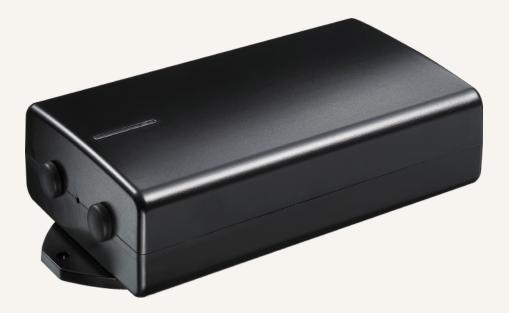

## Comfort Motion

#### **General Features**

| Lithium-ion                                   |  |  |  |
|-----------------------------------------------|--|--|--|
| 1.8Ah                                         |  |  |  |
| 25.2V DC, 1.8A                                |  |  |  |
| 24~32V DC                                     |  |  |  |
| Black or grey                                 |  |  |  |
| IP54                                          |  |  |  |
| IEC62133 : 2012                               |  |  |  |
| LED indicator (for charge / discharge status) |  |  |  |
| Buzzer alarm available                        |  |  |  |
|                                               |  |  |  |