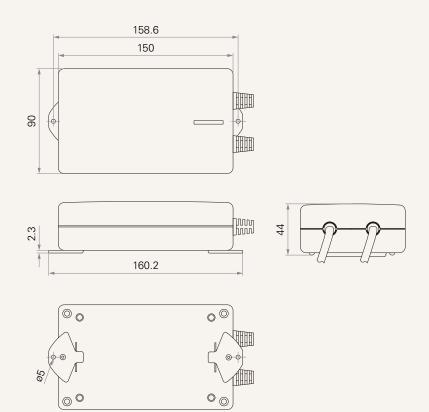

# TBB3 series



### **Product Segments**

## Comfort Motion

#### **General Features**

| Lithium-ion                                   |  |  |  |
|-----------------------------------------------|--|--|--|
| 1.8Ah                                         |  |  |  |
| 25.2V DC, 1.8A                                |  |  |  |
| 24~32V DC                                     |  |  |  |
| Black or grey                                 |  |  |  |
| IP54                                          |  |  |  |
| IEC62133 : 2012                               |  |  |  |
| LED indicator (for charge / discharge status) |  |  |  |
| Buzzer alarm available                        |  |  |  |
|                                               |  |  |  |



#### Drawing

Standard Dimensions (mm)





# TBB3 Ordering Key

# notion 7<sup>6</sup> Timotion

## TBB3

| 2                         |                  |                         | Version: 20180626-E |
|---------------------------|------------------|-------------------------|---------------------|
| Input Connector (Plug)    | 3 = Long DIN 5P  | 7 = Small 01P           |                     |
| Input Cable Length (mm)   | 1 = Straight,100 | 2 = Straight, 150       |                     |
| Output Connector (Socket) | 3 = Long DIN 5P  | 8 = Small 01P           |                     |
| Output Cable Length (mm)  | 1 = Straight,100 | 2 = Straight, 150       |                     |
| Color                     | 1 = Black        | 2 = Grey (Pantone 428C) |                     |
| On / Off Switch           | 0 = Without      |