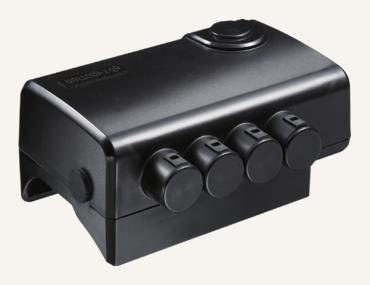

#### **General Features**

Number of motors Certificate Color 1~4 EMC Black or grey