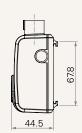

# TC3 series



### Product Segments

• Comfort Motion

#### **General Features**

Number of motors Certificate Color 1~4 EMC Black or grey

## **TC3** series

#### Drawing

Standard Dimensions (mm)











### TC3 Ordering Key

### 0° T*i* MOTION

ТС3

|                     |                                                                                       |                     |             | Vers  | sion: 20191218-F |
|---------------------|---------------------------------------------------------------------------------------|---------------------|-------------|-------|------------------|
| Number of Actuators | 1 = 1                                                                                 | 2 = 2               | 3 = 3       | 4 = 4 |                  |
| Color               | 1 = Black                                                                             | 2 = Ivory white (Pa | antone428C) |       |                  |
| Cable Length (mm)   | 1 = Straight, 1000