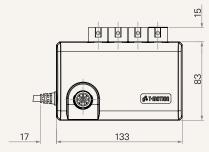

# TC3 series



### Product Segments

• Comfort Motion

#### **General Features**

Number of motors Certificate Color 1~4 EMC Black or grey

## **TC3** series

#### Drawing

Standard Dimensions (mm)











### TC3 Ordering Key

### 0° T*i* MOTION

ТС3

|                     |                                                                                       |                     |             | Vers  | sion: 20191218-F |
|---------------------|---------------------------------------------------------------------------------------|---------------------|-------------|-------|------------------|
| Number of Actuators | 1 = 1                                                                                 | 2 = 2               | 3 = 3       | 4 = 4 |                  |
| Color               | 1 = Black                                                                             | 2 = Ivory white (Pa | antone428C) |       |                  |
| Cable Length (mm)   | 1 = Straight, 1000