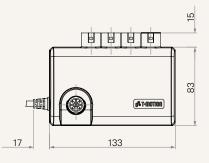

# TC3 series



### Product Segments

• Comfort Motion

#### **General Features**

Number of motors Certificate Color 1~4 EMC Black or grey

## **TC3** series

#### Drawing

Standard Dimensions (mm)











### TC3 Ordering Key

### 0° T*i* MOTION

ТС3

|                     |                                                                                       |                     |             | Vers  | sion: 20191218-F |
|---------------------|---------------------------------------------------------------------------------------|---------------------|-------------|-------|------------------|
| Number of Actuators | 1 = 1                                                                                 | 2 = 2               | 3 = 3       | 4 = 4 |                  |
| Color               | 1 = Black                                                                             | 2 = Ivory white (Pa | antone428C) |       |                  |
| Cable Length (mm)   | 1 = Straight, 1000