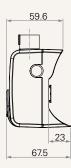

# TC3 series



### Product Segments

• Comfort Motion

#### **General Features**

Number of motors Certificate Color 1~4 EMC Black or grey

## **TC3** series

#### Drawing

Standard Dimensions (mm)











### TC3 Ordering Key

### 0° T*i* MOTION

ТС3

|                     |                                                                                       |                     |             | Vers  | sion: 20191218-F |
|---------------------|---------------------------------------------------------------------------------------|---------------------|-------------|-------|------------------|
| Number of Actuators | 1 = 1                                                                                 | 2 = 2               | 3 = 3       | 4 = 4 |                  |
| Color               | 1 = Black                                                                             | 2 = Ivory white (Pa | antone428C) |       |                  |
| Cable Length (mm)   | 1 = Straight, 1000