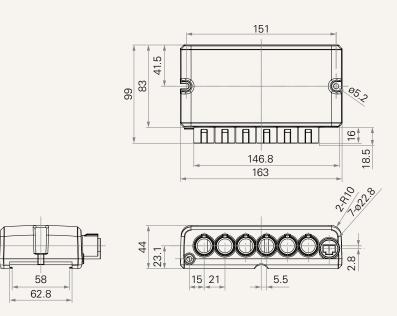

# TC6 series



## Product Segments

Comfort Motion

#### **General Features**

Number of motors Color Over current protection 1~5 Black or grey



## Drawing

Standard Dimensions (mm)

4





## TC6 Ordering Key

# **1** T*i* MOTION

## TC6

| Version: | 20141028-C |
|----------|------------|
|          |            |

| Number of Actuators | 1 = 1                  | 3 = 3                  | 5 = 5 |
|---------------------|------------------------|------------------------|-------|
|                     | 2 = 2                  | 4 = 4                  |       |
| Color               | 1 = Black              | 2 = Grey (Pantone428C) |       |
| Cable Length (mm)   | 1 = Straight, 1000     |                        |       |
| <br>Plug            | 1 = Long DIN 5P (270°) | 2 = Small 01P, plug    |       |
| See page 4          | -                      |                        |       |

## TC6 Ordering Key Appendix



## Connector

1 = Long DIN 5P (270°)

2 = Small 01P, plug