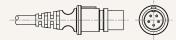

## TC6

| Version: | 20141028-C |
|----------|------------|
|          |            |

| Number of Actuators | 1 = 1                  | 3 = 3                  | 5 = 5 |
|---------------------|------------------------|------------------------|-------|
|                     | 2 = 2                  | 4 = 4                  |       |
| Color               | 1 = Black              | 2 = Grey (Pantone428C) |       |
| Cable Length (mm)   | 1 = Straight, 1000     |                        |       |
| <br>Plug            | 1 = Long DIN 5P (270°) | 2 = Small 01P, plug    |       |
| See page 4          | -                      |                        |       |

## Connector

1 = Long DIN 5P (270°)

2 = Small 01P, plug