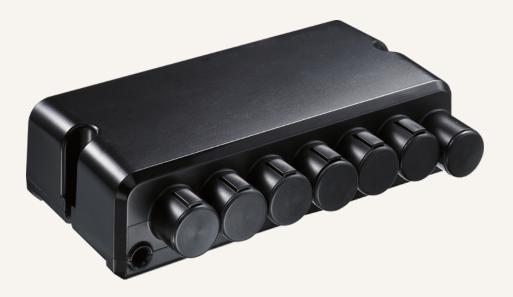

#### **General Features**

Number of motors Color Over current protection 1~5 Black or grey