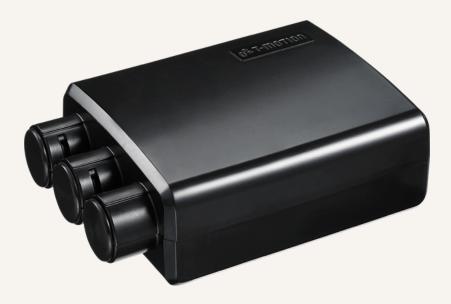

### **General Features**

Number of motors1~2CertificateEMCColorBlack or greySpecially designed for 2 actuators with synchronized movement