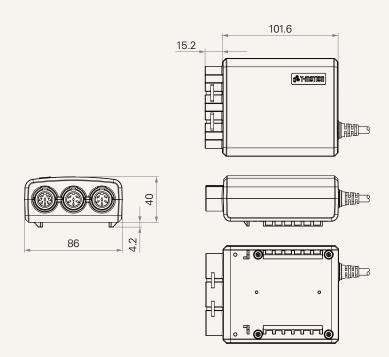

# TC7 series



# Product Segments

Comfort Motion

### **General Features**

Number of motors1~2CertificateEMCColorBlack or greySpecially designed for 2 actuators with synchronized movement



## Drawing

Standard Dimensions (mm)





# TC7 Ordering Key

# **1**00 T*i* motion

# TC7

|                     |                     |                         | Version: 20180321-E |
|---------------------|---------------------|-------------------------|---------------------|
| Number of Actuators | 1 = 1               | 2 = 2                   |                     |
| Color               | 1 = Black           | 2 = Grey (Pantone 428C) |                     |
| Cable Length (mm)   | 1 = Straight, 1000  |                         |                     |
| Fixation            | 1 = On the actuator | 2 = On the bracket      |                     |

### Terms of Use

The user is responsible for determining the suitability of TiMOTION products for a specific application. TiMOTION products are subject to change without prior noti