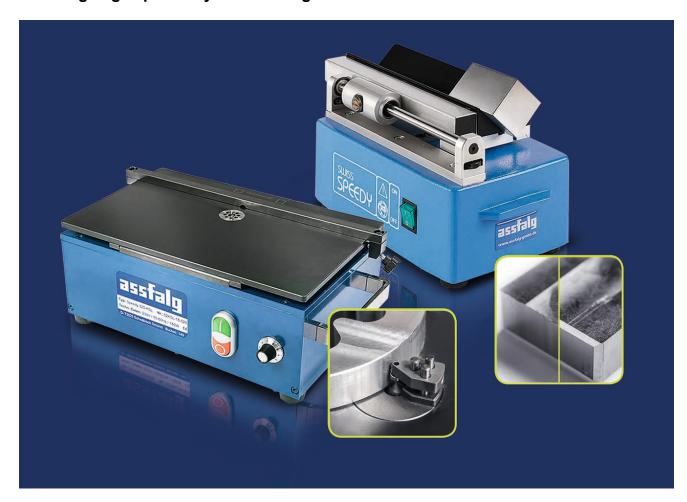

## **Breaking edges precisely with Assfalg SPEEDY!**

By overtaking SWISS SPEEDY in 2018 Assfalg has increased its product-portfolio for deburring machines.

The strength of the Speedy Deburring Machines is the processing of internal and external edges of flat workpieces.

The Speedy Contour deburrs equally square and round workpieces. The Speedy Prism deburrs straight edges. These compact and handy table machines enable a

rational and precise processing for all materials. The table machines are ideally used for processing milled or turned workpieces and laser-cutted pieces with a smooth surface. Easy machining of parts with just one setup, without reclamping. The smoother the surface, more precise the roller bearing can work hence it produces clean chamfers. Precision workpieces with a smooth defined locating face create superb results for the worker. Optical the workpieces turn into a high end product after chamfering and rounding edges.