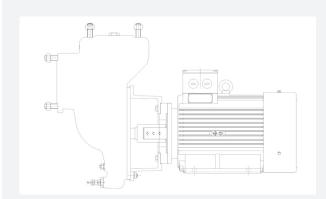

## Range

NSA 50-200 in close-coupled design with electric motor

4-5,5-7,5 kW at 2950 RPM.

Technical specifications

Type: NSA 80-250
Pipe connections: 3" suction/discharge
Capacity: 10-85 m³/h
Total head: 18-55 mWC
Suction head: 7 mWC

#### Range

NSA 80-250 in close-coupled design with electric motor 4kW at 1450 RPM, and 11 kW at 2950 RPM.

**DESMI** 

For more information on Marine & Offshore solutions, please visit www.desmi.com

MARINE & OFFSHORE INDUSTRY OIL SPILL RESPONSE DEFENCE & FUEL UTILITY