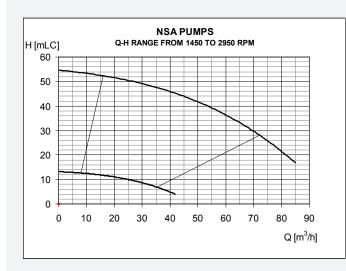

## Materials

Cast iron and bronze materials are available.

Technical specifications

Type: NSA 50-200
Pipe connections: 2" suction/discharge
Capacity: 10-50 m³/h
Total head: 10-50 mWC
Suction head: 8 mWC

## Range

NSA 50-200 in close-coupled design with electric motor

4-5,5-7,5 kW at 2950 RPM.

Technical specifications

Type: NSA 80-250
Pipe connections: 3" suction/discharge
Capacity: 10-85 m³/h
Total head: 18-55 mWC
Suction head: 7 mWC

#### Range

NSA 80-250 in close-coupled design with electric motor 4kW at 1450 RPM, and 11 kW at 2950 RPM.

**DESMI** 

For more information on Marine & Offshore solutions, please visit www.desmi.com

MARINE & OFFSHORE INDUSTRY OIL SPILL RESPONSE DEFENCE & FUEL UTILITY