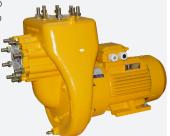

# Close coupled self-priming centrifugal pumps

#### Design

Open impeller, exchangeable wear plate, standard stainless steel shaft and nonleaking mechanical shaft seal

Applications, for example

- Bilge pump
- Ballast Pump
- General service pump
- Emergency fire pump
- Cooling water pump