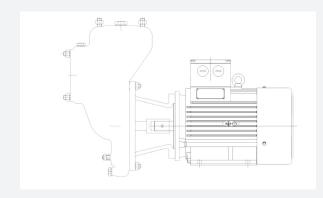

## Range

NSA 50-200 in close-coupled design with electric motor

4-5,5-7,5 kW at 2950 RPM.

Technical specifications

Type: NSA 80-250
Pipe connections: 3" suction/discharge
Capacity: 10-85 m³/h
Total head: 18-55 mWC
Suction head: 7 mWC