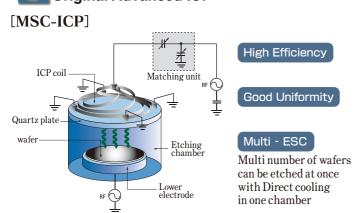

## Advanced ICP and Multi-ESC realize high accuracy & high productivity

MSC(Multi Spiral Coil)ICP Original Advanced ICP