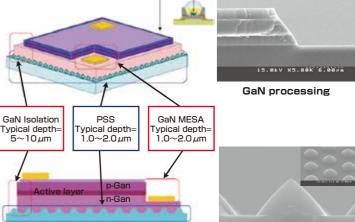

## LED Chip structure

GaN and Sapphire PSS application

Sapphire processing

15.0kV X30.0K'''.'00##