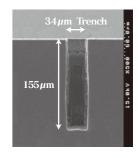

### High productivity for Hard fabrication material

9

x s a a

15.040

130μm Hole