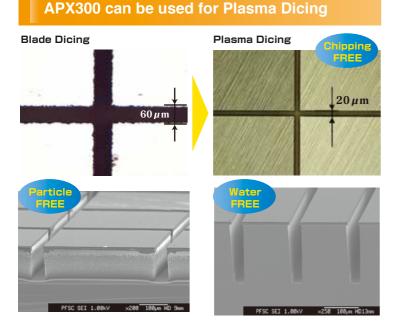

Plasma Processing Equipment catalog

- The APX 300 contributes to high-level productivity in the etching process thanks to high speed LED film processing
- The LED substrate surface can be etched to diverse shapes such as trapezoidal and conical form
- Housing the equipment in one box contributes to increased area productivity