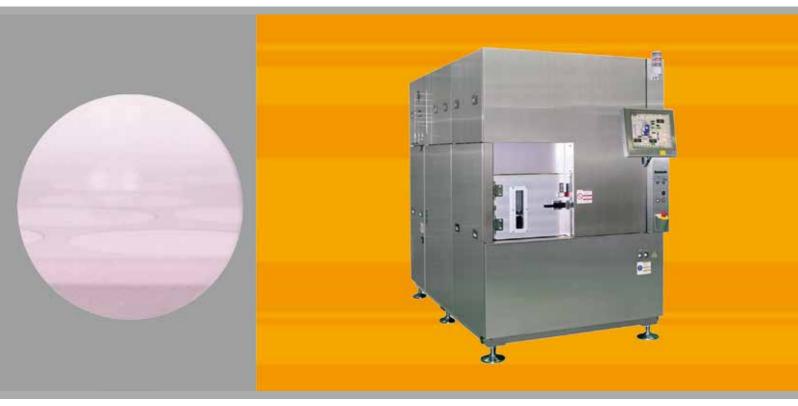

Plasma Processing Equipment catalog

- The APX 300 contributes to high-level productivity in the etching process thanks to high speed LED film processing
- The LED substrate surface can be etched to diverse shapes such as trapezoidal and conical form
- Housing the equipment in one box contributes to increased area productivity

| Model ID              | APX300                                                                                             |
|-----------------------|----------------------------------------------------------------------------------------------------|
| Model No.             | NM-EFE3AA                                                                                          |
| Plasma source         | ICP Plasma                                                                                         |
| Process gas           | 4 Lines (standard) (Maximum 6 Lines: Chlorinated Gas, Fluoride Gas, Ar, O <sub>2</sub> , He, etc.) |
| Wafer size *1         | $\phi$ 100 mm wafer with orientation flat (standard)                                               |
| Dimensions (mm)       | W 1 350 × D 2 230 × H 2 000 (Does not include touch panels, operation section and signal tower)    |
| Mass                  | 2 100 kg (differs depending on machine configuration)                                              |
| Power source          | 3-phase AC 200 / 208 / 220 / 230 / 240 ±10 V \ 50 / 60 Hz \ 21.00 kVA                              |
| Pneumatic source      | 0.5 MPa to 0.7 MPa, 250 L/min (A.N.R.)                                                             |
| N <sub>2</sub> Source | 0.1 MPa to 0.2 MPa, 50 L/min (A.N.R.)                                                              |