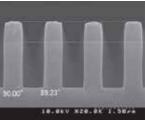

### High productivity for Hard fabrication material

9

x s a a

15.040

130μm Hole