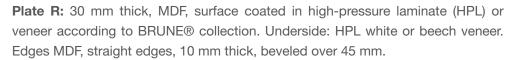

## **Table tops**

**Plate C:** 30 mm thick, high-quality multi-layer plywood plate E1, top surface optionally covered with HPL plastic or wood veneer according to the BRUNE® collection. Lower surface white HPL or beech veneer. Straight edge, 2 mm thick, in material to match table top (plastic for plastic, veneer for veneer).