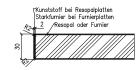

## **Table tops**

**Plate C:** 30 mm thick, high-quality multi-layer plywood plate E1, top surface optionally covered with HPL plastic or wood veneer according to the BRUNE® collection. Lower surface white HPL or beech veneer. Straight edge, 2 mm thick, in material to match table top (plastic for plastic, veneer for veneer).