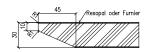

## **Table tops**

**Plate C:** 30 mm thick, high-quality multi-layer plywood plate E1, top surface optionally covered with HPL plastic or wood veneer according to the BRUNE® collection. Lower surface white HPL or beech veneer. Straight edge, 2 mm thick, in material to match table top (plastic for plastic, veneer for veneer).