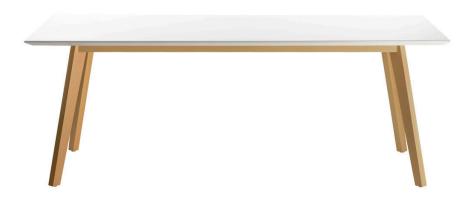

# TIMBER | Model 4240

TIMBER – contemporary, filigree design. With its clear, straight lines, the TIMBER table – made from pure wood – is characterized by its easy adaptability. The construction permits the use of just about any possible surface and material, while dimensions and table top shapes can also be varied freely. TIMBER tables are made exclusively from wood and reflect their natural origin. They are sustainable and have been designed with a view to conserving resources.