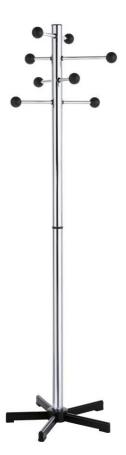

# BOULE | Modell 8581

The wardrobe for every situation. Its variability is its strength.

#### **Frame**

Wardrobe consisting of a 5 star foot  $\emptyset$  540 mm, two-part column 50/2 mm linked with connection screw. 4 movable suspension hooks made of a round steel tube 15 x 1 mm, with black plastic spheres  $\emptyset$  50 mm at the end.

#### Frame surfaces

Base either black powder coated or chromed. Legs always black powder coated.

### **Dimensions**

Dimensions: Width: 54 cm

Total height: 178 cm

Weights: 8 kg