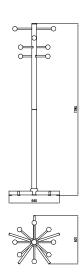

#### **Frame**

Wardrobe consisting of a 5 star foot  $\emptyset$  540 mm, two-part column 50/2 mm linked with connection screw. 4 movable suspension hooks made of a round steel tube 15 x 1 mm, with black plastic spheres  $\emptyset$  50 mm at the end.

#### Frame surfaces

Base either black powder coated or chromed. Legs always black powder coated.

### **Dimensions**

Dimensions: Width: 54 cm

Total height: 178 cm

Weights: 8 kg