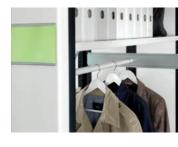

#### Wide range of interior spec. For all forms of office storage.

Flexible offices require a range of filing and storage options. elegant move provides accessories that cover all office shelving requirements. For example shelves, pull-out suspension filing, pendant rods, drawers and coatrack solutions.

Saves office space: the in-shelving coatrack.

Ideal for small items/consumables: drawers featuring dividers.

Leitz/Elba- or Zippel-compatible: pendant filing fittings.