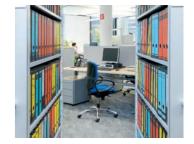

#### Appealing elegance. Welcome at every level.

elegant move is a space-saving mobile shelving system, specifically designed for office applications. Its attractive appearance alone gives it a "front-of-house" look. A shelving system that's like a piece of furniture. It dovetails perfectly with any interior furnishing concept.

Installing elegant move means that archive facilities and storerooms are no longer located in the basement, but close to where people work. Entire teams now have rapid access to files, stationery and more on every floor. That saves long detours, time and money.