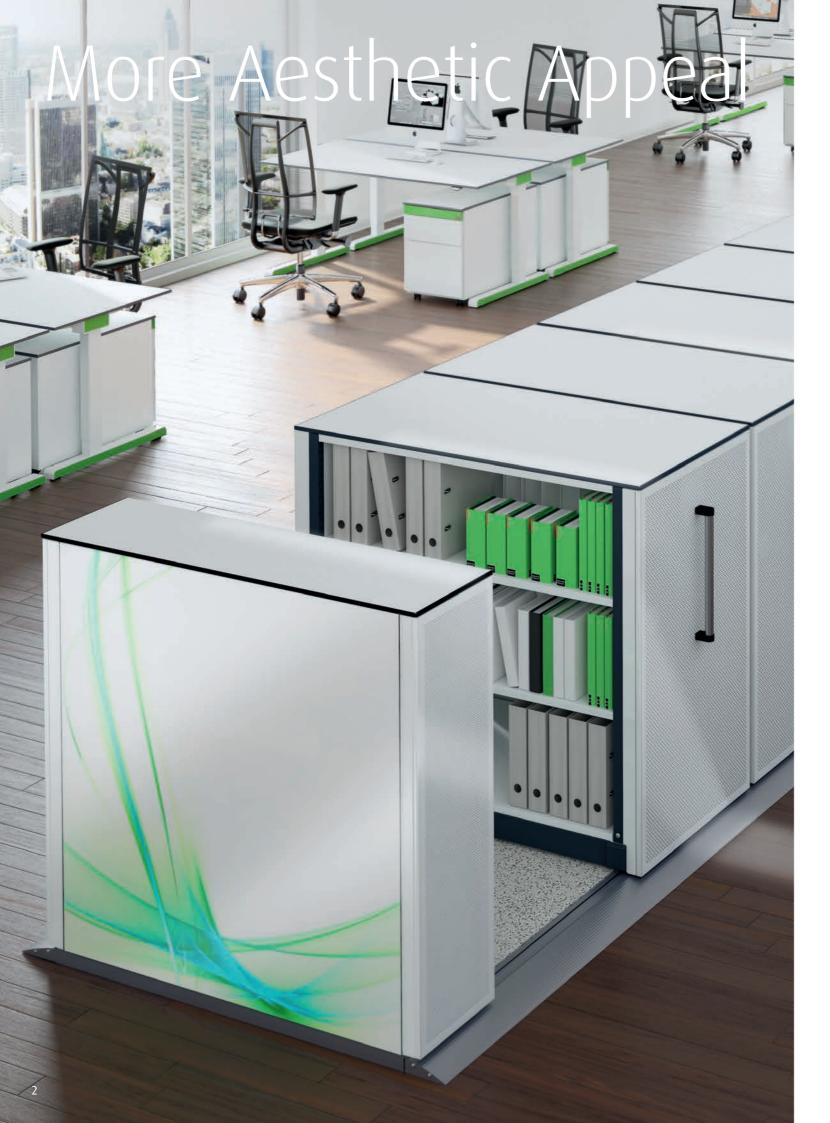

# elegant move

More aesthetic appeal in the office. More capacity on the same footprint.

Elegant mobile shelving, specifically for office use – from mauser of course.

Enhance the design of any office. With the elegant mobile shelving system, elegant move.

#### Appealing elegance. Welcome at every level.

elegant move is a space-saving mobile shelving system, specifically designed for office applications. Its attractive appearance alone gives it a "front-of-house" look. A shelving system that's like a piece of furniture. It dovetails perfectly with any interior furnishing concept.

Installing elegant move means that archive facilities and storerooms are no longer located in the basement, but close to where people work. Entire teams now have rapid access to files, stationery and more on every floor. That saves long detours, time and money.