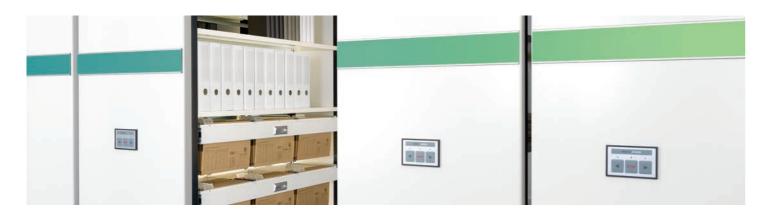

#### Appealing elegance. Welcome at every level.

elegant move is a space-saving mobile shelving system, specifically designed for office applications. Its attractive appearance alone gives it a "front-of-house" look. A shelving system that's like a piece of furniture. It dovetails perfectly with any interior furnishing concept.

Installing elegant move means that archive facilities and storerooms are no longer located in the basement, but close to where people work. Entire teams now have rapid access to files, stationery and more on every floor. That saves long detours, time and money.

#### Shelving units that are so easy to move. Secure "en bloc" locking.

elegant move is available in a choice of three different powered modes: handrail, handwheel or state-of-the-art electric-drive. All three powered modes are so easy to operate. If you position the shelving units "en bloc", the contents are shielded from the impact of dust and light. Optional central locking guards contents against unauthorised access.