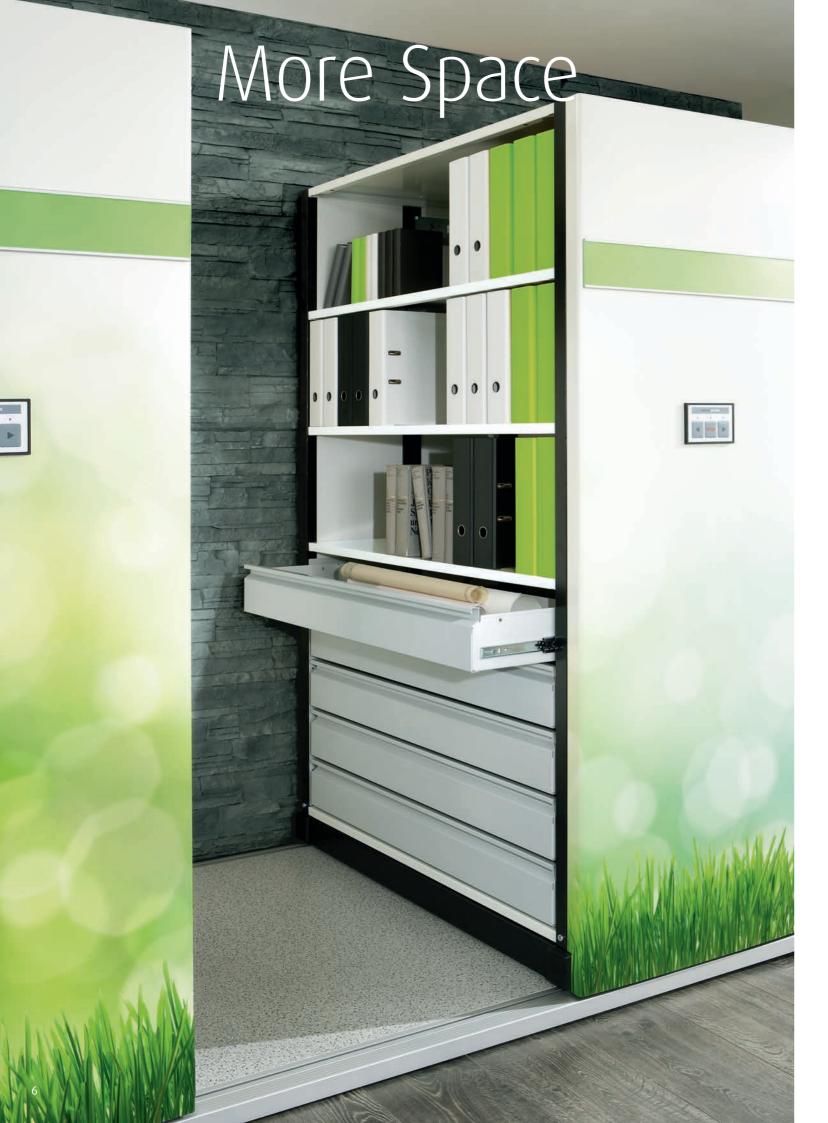

# Use existing areas even more efficiently. Featuring more space and greater safety.

#### Improved utilisation of room height and depth. Made possible by enhanced upgrade options.

Previously one's scope to upgrade office mobile shelving was limited - alone on structural grounds. elegant move in contrast enables shelving configurations to be extended up to 6 binder height units and to multiple bays per moveable shelving unit as required. This enables room height and depth to be utilised more effectively.

Space sensation: up to 6 binder height units are feasible.