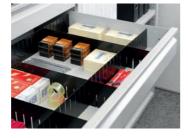

#### Wide range of interior spec. For all forms of office storage.

Flexible offices require a range of filing and storage options. elegant move provides accessories that cover all office shelving requirements. For example shelves, pull-out suspension filing, pendant rods, drawers and coatrack solutions.

Saves office space: the in-shelving coatrack.

Ideal for small items/consumables: drawers featuring dividers.

Leitz/Elba- or Zippel-compatible: pendant filing fittings.