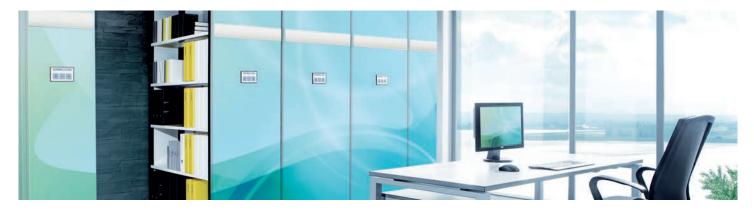

#### Appealing elegance. Welcome at every level.

elegant move is a space-saving mobile shelving system, specifically designed for office applications. Its attractive appearance alone gives it a "front-of-house" look. A shelving system that's like a piece of furniture. It dovetails perfectly with any interior furnishing concept.

panels provide optimum ventilation

Lower noise levels: soundabsorbing front panels

Fronts in a range of attractive finishes. From acoustically efficient to downright attractive.

elegant move's visual diversity gives your eyes plenty to look at. For example, front panels in a range of material, RAL-colour and design finishes.