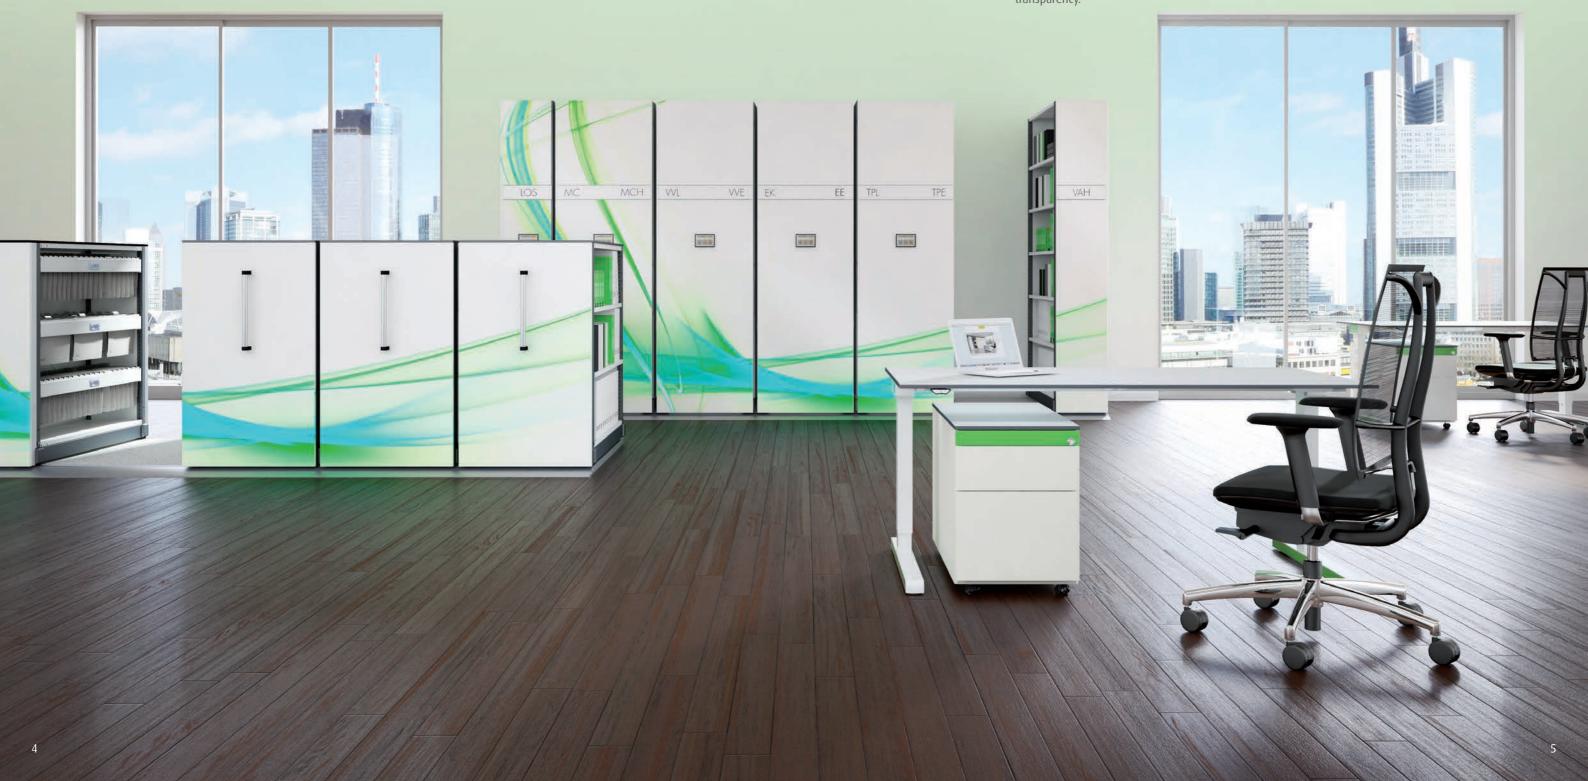

# elegant move

More aesthetic appeal in the office. More capacity on the same footprint.

Elegant mobile shelving, specifically for office use – from mauser of course.

Enhance the design of any office. With the elegant mobile shelving system, elegant move.

#### Appealing elegance. Welcome at every level.

elegant move is a space-saving mobile shelving system, specifically designed for office applications. Its attractive appearance alone gives it a "front-of-house" look. A shelving system that's like a piece of furniture. It dovetails perfectly with any interior furnishing concept.

Installing elegant move means that archive facilities and storerooms are no longer located in the basement, but close to where people work. Entire teams now have rapid access to files, stationery and more on every floor. That saves long detours, time and money.