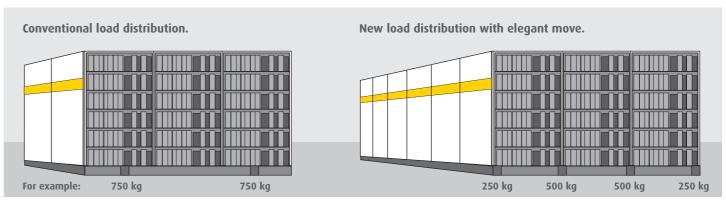

## Problem-free use on cavity or raised flooring too. Facilitated by optimum load distribution.

Even large elegant move shelving configurations can be installed on the cavity or double flooring often found in open-plan offices. The secret is in the optimum load distribution that this new shelving design features.

This feature even enables large mobile shelving systems to be installed in offices and you need not have any structural concerns – even in offices with raised or cavity flooring.

elegant move is available in 4 shelving height options, from 1240 to 2340 mm. With depth options ranging from 300 to 800 and bay widths from 870 to 1260 mm.