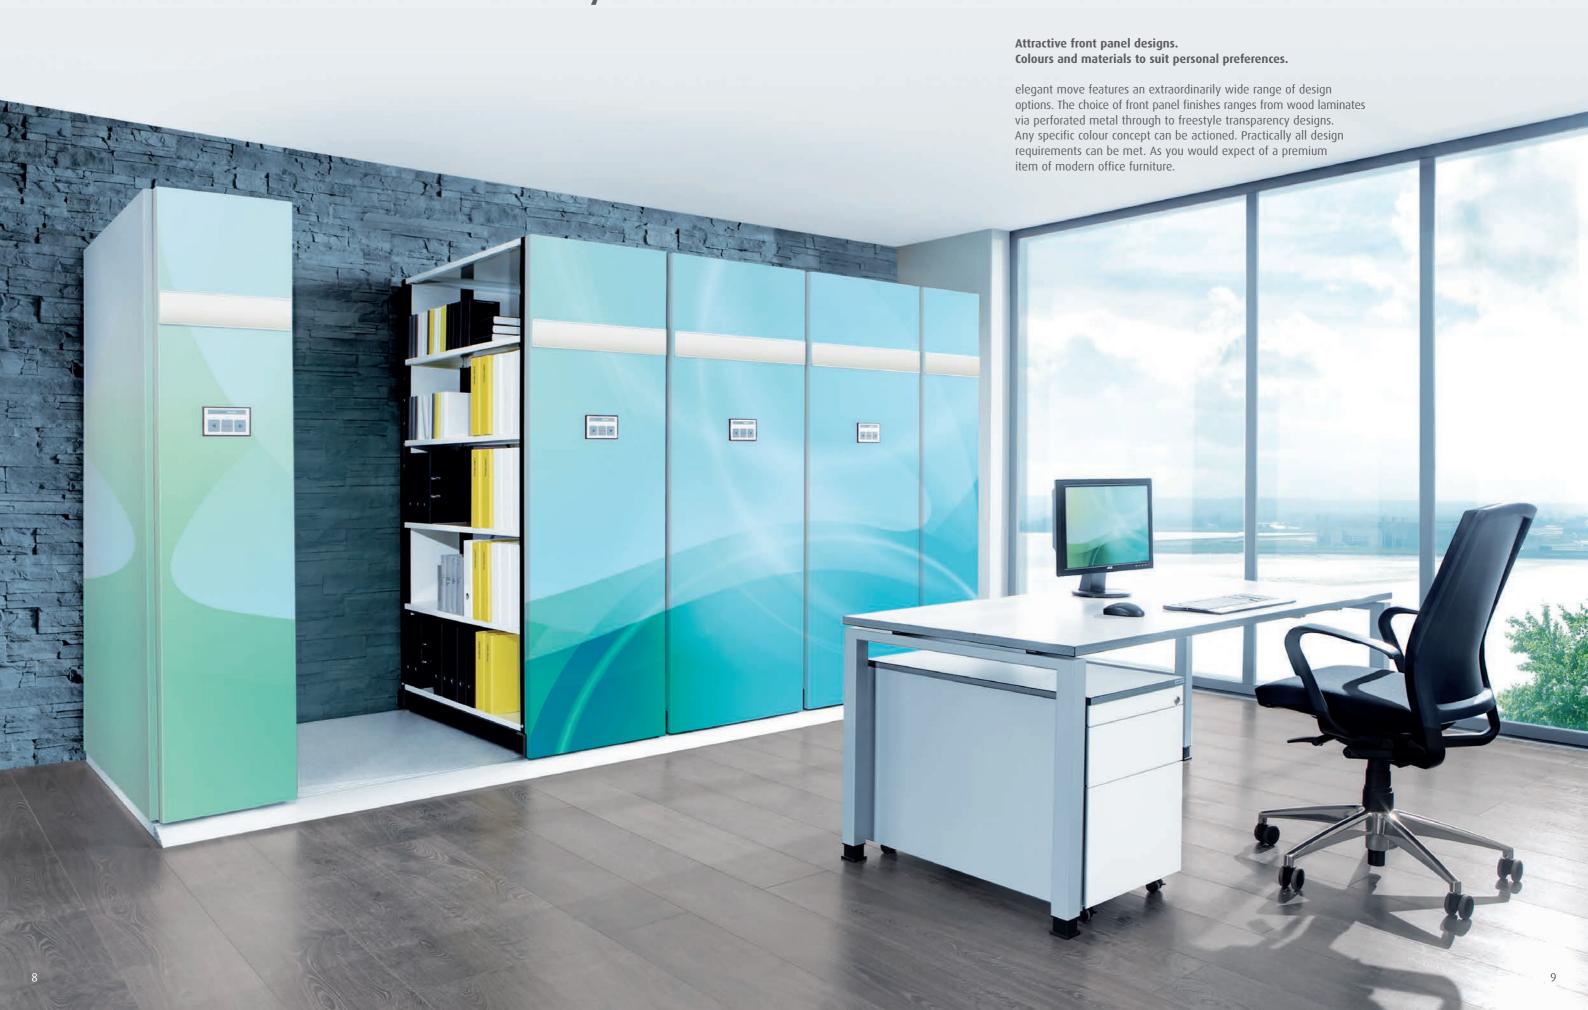

panels provide optimum ventilation

Lower noise levels: soundabsorbing front panels

Fronts in a range of attractive finishes. From acoustically efficient to downright attractive.

elegant move's visual diversity gives your eyes plenty to look at. For example, front panels in a range of material, RAL-colour and design finishes.

#### New ideas. New solutions. The elegant move system adapts.

elegant move is a smart modular system that can be flexibly adapted to match creative interior solutions. Why does mobile shelving always have to stand against walls? Why not let the department's archive take centre stage! Attractively designed and low enough to enable daylight to reach all workstations.