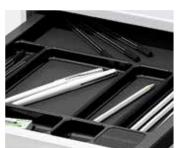

Enamelled steel cover top (10 mm).

Lateral and longitudinal dividers keep everything in place.

Pull-out compartment tray with noise-reducing non-slip base finish.