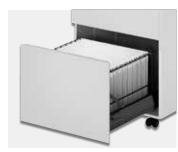

Drawers

· Drawers on mounted concealed teleskopic runners with closed

base and self-closure and cushioning

- 3HU drawers a 75% pull out
- 6HU drawers with 19 mm over-extension
- Central locking using a rotary cylinder lock with interchangable core, incl. 2 keys, choice of alike or individually-keyed Interior spec.
- Top drawer: pull-out compartmented tray with utensil compartment (telescopic pull-out unit) and non-slip base finish.
- 6HU drawer for suspension filing

Just push gently. The cushioned self-closing detail does the rest.

Office

6 height-unit (6 HU) drawer for suspension filing frame for transverse or lateral filing.

19 mm laminate cover top with ABS lipping.