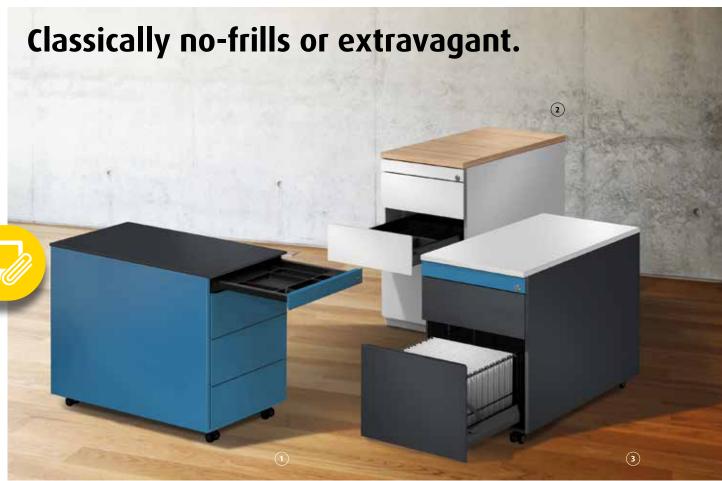

## High degree of functionality.

## Self-closure and cushioning are standard.

line conveys a classically no-frills impression. It does not feature predruding handles. Instead its "invisible" groove handles on both sides appeal. The premium drawer runners come with self-closure and cushioning details as standard. Also standard: the noise-reducing non-slip base finish in the pull-out compartmented tray.

## Details Carcase

- Robust, welded steel carcase with premium stove-enamel finish in wide range of RAL colours (see page 202).
- Additional safety feature to prevent tilting forwards.
- Cover tops available in 19 mm laminate with ABS lipping finish (for laminates, see page 203) or in 10 mm enamelled steel finish.

Drawers

· Drawers on mounted concealed teleskopic runners with closed

base and self-closure and cushioning

- 3HU drawers a 75% pull out
- 6HU drawers with 19 mm over-extension
- Central locking using a rotary cylinder lock with interchangable core, incl. 2 keys, choice of alike or individually-keyed Interior spec.
- Top drawer: pull-out compartmented tray with utensil compartment (telescopic pull-out unit) and non-slip base finish.
- 6HU drawer for suspension filing