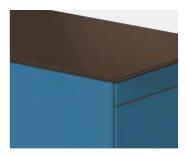

## Self-closure and cushioning are standard.

line conveys a classically no-frills impression. It does not feature predruding handles. Instead its "invisible" groove handles on both sides appeal. The premium drawer runners come with self-closure and cushioning details as standard. Also standard: the noise-reducing non-slip base finish in the pull-out compartmented tray.

## Details Carcase

- Robust, welded steel carcase with premium stove-enamel finish in wide range of RAL colours (see page 202).
- Additional safety feature to prevent tilting forwards.
- Cover tops available in 19 mm laminate with ABS lipping finish (for laminates, see page 203) or in 10 mm enamelled steel finish.