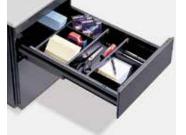

Drawers

· Drawers on mounted concealed teleskopic runners with closed

base and self-closure and cushioning

- 3HU drawers a 75% pull out
- 6HU drawers with 19 mm over-extension
- Central locking using a rotary cylinder lock with interchangable core, incl. 2 keys, choice of alike or individually-keyed Interior spec.
- Top drawer: pull-out compartmented tray with utensil compartment (telescopic pull-out unit) and non-slip base finish.
- 6HU drawer for suspension filing

Enamelled steel cover top (10 mm).

Lateral and longitudinal dividers keep everything in place.

Pull-out compartment tray with noise-reducing non-slip base finish.