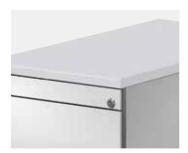

## Details Carcase

- Robust, welded steel carcase with premium stove-enamel finish in wide range of RAL colours (see page 202).
- Additional safety feature to prevent tilting forwards.
- Cover tops available in 19 mm laminate with ABS lipping finish (for laminates, see page 203) or in 10 mm enamelled steel finish.

Enamelled steel cover top (10 mm).

Lateral and longitudinal dividers keep everything in place.

Pull-out compartment tray with noise-reducing non-slip base finish.