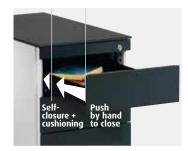

## Self-closure and cushioning are standard.

line conveys a classically no-frills impression. It does not feature predruding handles. Instead its "invisible" groove handles on both sides appeal. The premium drawer runners come with self-closure and cushioning details as standard. Also standard: the noise-reducing non-slip base finish in the pull-out compartmented tray.

Just push gently. The cushioned self-closing detail does the rest.

Office

6 height-unit (6 HU) drawer for suspension filing frame for transverse or lateral filing.

19 mm laminate cover top with ABS lipping.