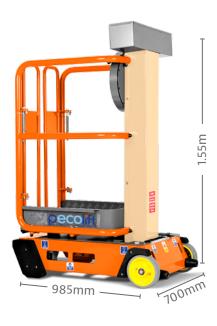

#### **WORKING DIMENSIONS**

Maximum working height: Maximum platform height: Basket dimensions: Working footprint: Safe working load:

Maximum manual force: Maximum gradient for operation:

Maximum wind force:

Maximum wheel force:

Sound pressure level:

3.50 m 1.50 m

720 mm (L) x 600 mm (W) 985 mm x 700 mm 150 kg (1 person + tools)

200N 0 degrees Internal use only,

0 (zero) mph 125 kg

Less than 70 Dba

#### **CLOSED DIMENSIONS**

Length: 985 mm Width: 700 mm Height: 1.55 m Weight: 180 kg

LIFT CYCLES Unlimited