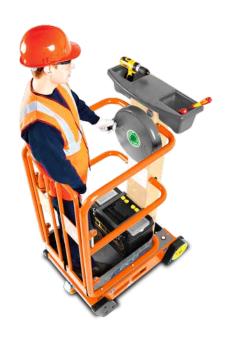

We call it 'Non-Powered, Powered Access.'

Battery and electric power free, the PecoLift is elevated by simply and easily rotating the handle; the patented lift mechanism glides you smoothly to your chosen working height in seconds.

With no batteries (to charge and look after) and no hydraulic oil the PecoLift is truly an Eco friendly solution. It's tiny footprint and simplicity of use finally provides a purely mechanical solution that doesn't involve erecting, unfolding or climbing.