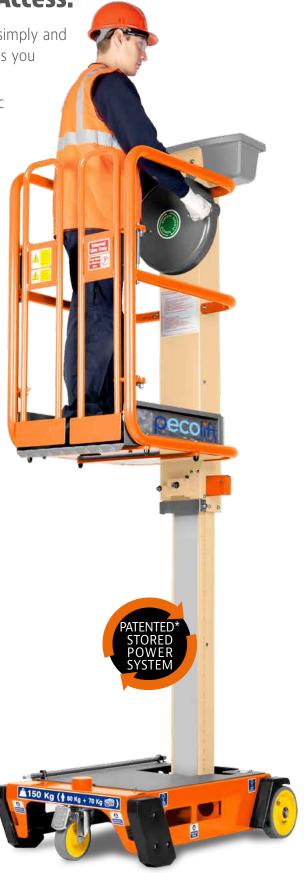

We call it 'Non-Powered, Powered Access.'

Battery and electric power free, the PecoLift is elevated by simply and easily rotating the handle; the patented lift mechanism glides you smoothly to your chosen working height in seconds.

With no batteries (to charge and look after) and no hydraulic oil the PecoLift is truly an Eco friendly solution. It's tiny footprint and simplicity of use finally provides a purely mechanical solution that doesn't involve erecting, unfolding or climbing.

# **Key Features**

- Intuitive to operate turn handle to elevate
- Patented\* lift mechanism, no power required
- Lightweight, easy to manoeuvre
- Small footprint (985 x 700 mm)
- Unlimited lift cycles, can be used 24/7
- Robust design for years of trouble free service
- Minimal operational costs, virtually maintenance free