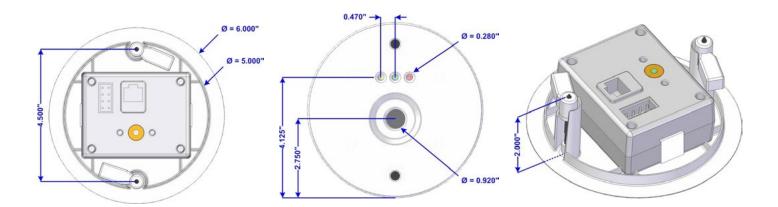

## FLIR BRICKSTREAM<sup>®</sup>2D Recessed Mount

The **RC-1AW** is a one-piece plastic mount intended for recess mounting Brickstream 2Dvideo analytics appliances into ceilings with an unexposed open void. Used in mounting applications where discreet profile is required, the 2Dis inserted into the housing and secured by two attached tension clips. The RC-1AW grips the unexposed portion of the ceiling panel with two swiveling clamps.