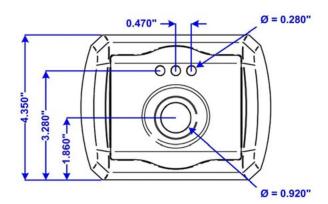

## FLIR BRICKSTREAM<sup>®</sup>2D Surface Mount

The **SM-1AW** is a two-piece plastic mount intended for surface mounting Brickstream 2D video analytics appliances. Used in mounting applications where no tilt is required, the main housing of the SM-1AW is affixed to the ceiling by four screws (not included). After snapping the 2D into the main housing, the finishing cover is snapped into place leaving only the 2D's lens and status LEDs exposed.