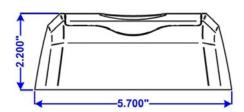

## FLIR BRICKSTREAM<sup>®</sup>2D Surface Mount

The **SM-1AW** is a two-piece plastic mount intended for surface mounting Brickstream 2D video analytics appliances. Used in mounting applications where no tilt is required, the main housing of the SM-1AW is affixed to the ceiling by four screws (not included). After snapping the 2D into the main housing, the finishing cover is snapped into place leaving only the 2D's lens and status LEDs exposed.