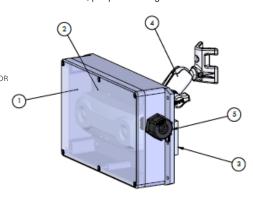

## FLIR BRICKSTREAM 3D GEN 2 OUTDOOR MOUNT

The **ACC-ODT-2500** is an articulating mount intended for outdoor mounting Brickstream 3D Gen 2 video analytics appliances in outdoor locations where wet conditions may be present. The Brickstream 3D Gen 2 is attached to a bracket inside the main housing of the mount by four 14"-20 bolt. The ACC-ODT-2500 can rotate on both X and Y-axis, thanks to a RAM arm attached at the back of the mount which can be positioned by tightening the screw. The V shape base of the ACC-ODT-2500 mount contains two holes for affixing to the mounting surface with a bolts or screw (not included). Hose clamps are provided for bar or tube mounting.

www.flir.com/peoplecounting

- 1 IP65 Enclosure
- 2 & 3 Mount Plates
- 4 RAM Strap BSE
- 5 Absorption-Rst Plastic Submersible Cord Grip

CONTACT US pct-sales@flir.com www.flir.com/peoplecounting NASDAQ: FLIR