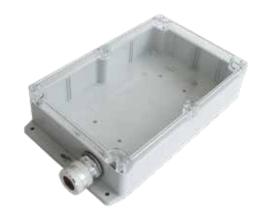

## FLIR BRICKSTREAM 3D GEN 2 OUTDOOR MOUNT

The **ACC-ODT-2500** is an articulating mount intended for outdoor mounting Brickstream 3D Gen 2 video analytics appliances in outdoor locations where wet conditions may be present. The Brickstream 3D Gen 2 is attached to a bracket inside the main housing of the mount by four 14"-20 bolt. The ACC-ODT-2500 can rotate on both X and Y-axis, thanks to a RAM arm attached at the back of the mount which can be positioned by tightening the screw. The V shape base of the ACC-ODT-2500 mount contains two holes for affixing to the mounting surface with a bolts or screw (not included). Hose clamps are provided for bar or tube mounting.

www.flir.com/peoplecounting

- 1 IP65 Enclosure
- 2 & 3 Mount Plates
- 4 RAM Strap BSE
- 5 Absorption-Rst Plastic Submersible Cord Grip

CONTACT US pct-sales@flir.com www.flir.com/peoplecounting NASDAQ: FLIR