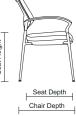

### specification

B5-4L-C

| Chair Height | : 870 |
|--------------|-------|
| Chair Depth  | : 640 |
| Chair Width  | : 640 |
| Seat Height  | : 470 |
| Seat Depth   | : 480 |
| Seat Width   | : 470 |
|              |       |

B5-CTL-C Chair Height : 835 Chair Depth : 600 Chair Width : 640 Seat Height : 445 Seat Depth : 480 Seat Width : 470

B5-4L-S

| Chair Height | : 870 |
|--------------|-------|
| Chair Depth  | : 640 |
| Chair Width  | : 640 |
| Seat Height  | : 470 |
| Seat Depth   | : 480 |
| Seat Width   | : 470 |

B5-CTL-S

| Chair Height | ÷ | 835 |
|--------------|---|-----|
| Chair Depth  | 5 | 600 |
| Chair Width  | ; | 640 |
| Seat Height  | 3 | 445 |
| Seat Depth   | 1 | 480 |
| Seat Width   | ; | 470 |

B5-4L-E

B5-CTL-E

| Chair Height : 835 |
|--------------------|
| Chair Depth : 600  |
| Chair Width : 640  |
| Seat Height : 445  |
| Seat Depth : 480   |
| Seat Width : 470   |