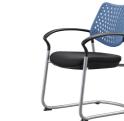

## B~FIVE

Aesthetic looking yet practical defines Benithem's latest office seating collection, B-FIVE stackable chair. Its seat moulded in a well-proportioned dimension with just the right amount of softness. This is hand upholstered inhouse by our skillful craftsmen. Made of highly flexible and elastic Polyamide, the backrest is sure to give the user's back the freedom of movement as well as adopting a natural seating posture. The Polypropylene armrests extends from the backrest which streams forward along a curve, fitting flush with the steel frame, producing a elegant yet sturdy seating solution.

## B~FIVE

The innovative flexible seat shell fixing ensures greater momentum at the conference table. The B-FIVE in corporated into the plastic material offers natural, highly effective protection against unwanted bacterial growth and thus ensure a greater feeling of well-being because everything revolves around people.