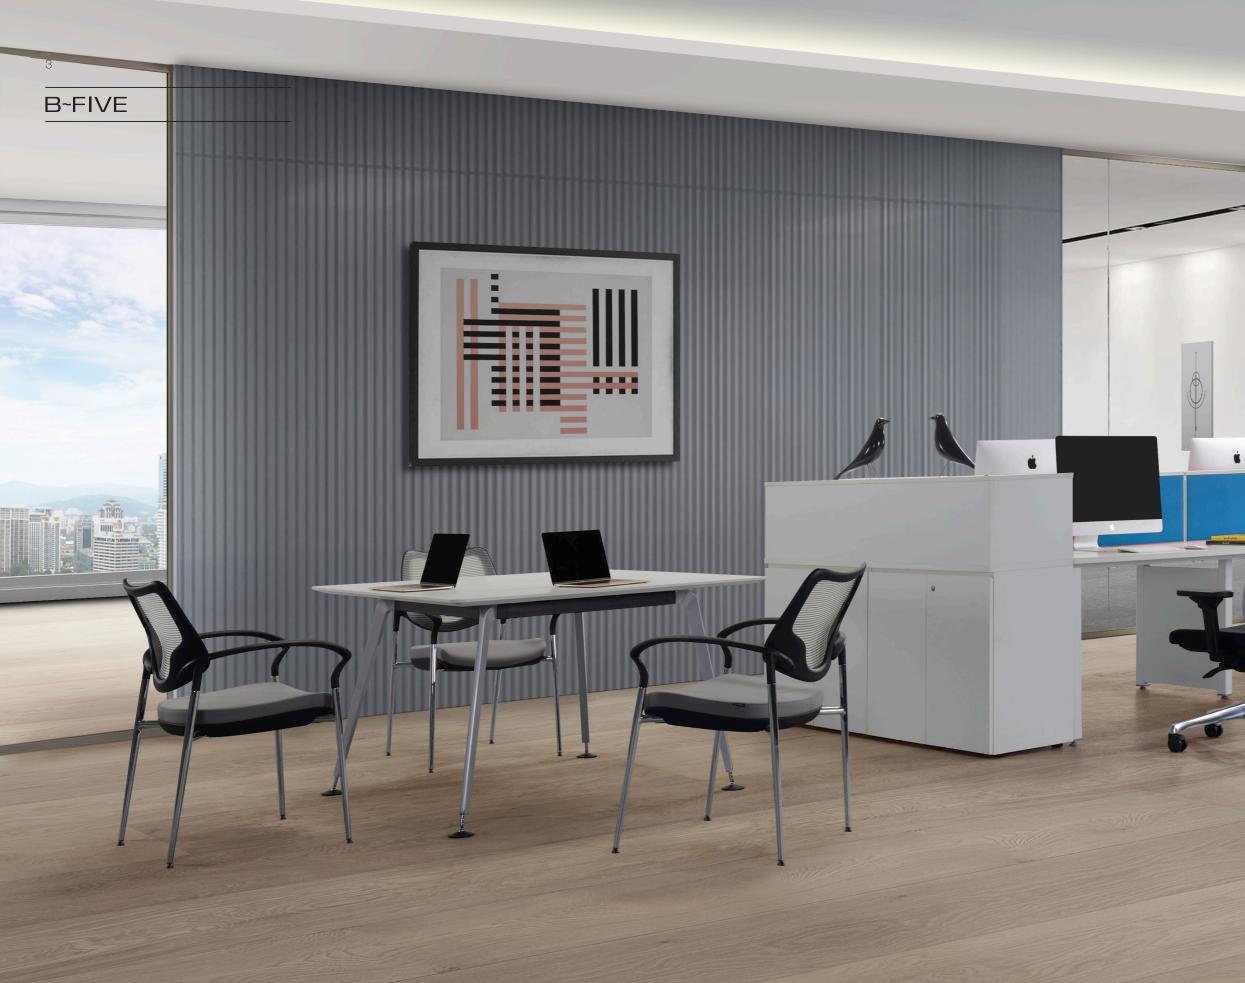

### Hold meeting,conferences and your audiences' attention

Perfect for meetings and conferences held frequently at convention halls or small meeting areas.

Stat.

## B~FIVE

The innovative flexible seat shell fixing ensures greater momentum at the conference table. The B-FIVE in corporated into the plastic material offers natural, highly effective protection against unwanted bacterial growth and thus ensure a greater feeling of well-being because everything revolves around people.