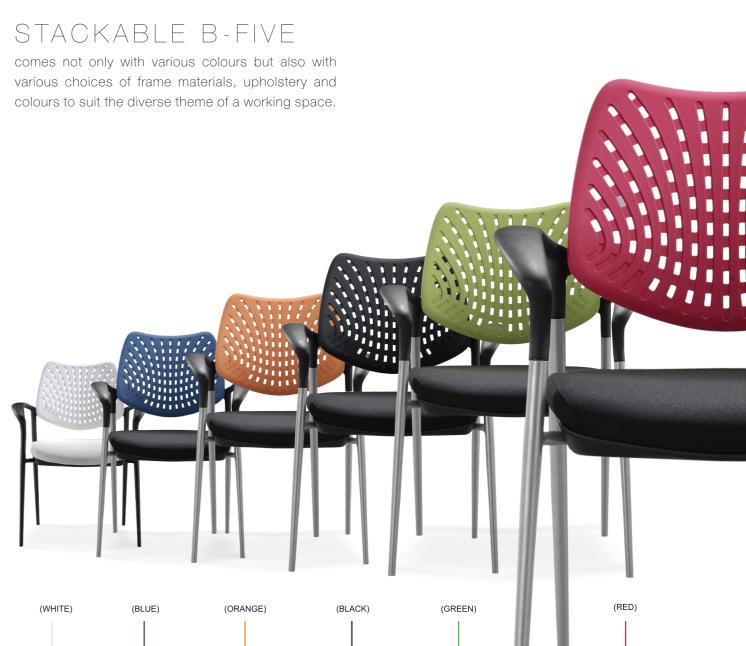

## B~FIVE

Aesthetic looking yet practical defines Benithem's latest office seating collection, B-FIVE stackable chair. Its seat moulded in a well-proportioned dimension with just the right amount of softness. This is hand upholstered inhouse by our skillful craftsmen. Made of highly flexible and elastic Polyamide, the backrest is sure to give the user's back the freedom of movement as well as adopting a natural seating posture. The Polypropylene armrests extends from the backrest which streams forward along a curve, fitting flush with the steel frame, producing a elegant yet sturdy seating solution.

## B~FIVE

The innovative flexible seat shell fixing ensures greater momentum at the conference table. The B-FIVE in corporated into the plastic material offers natural, highly effective protection against unwanted bacterial growth and thus ensure a greater feeling of well-being because everything revolves around people.