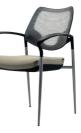

## B~FIVE

Aesthetic looking yet practical defines Benithem's latest office seating collection, B-FIVE stackable chair. Its seat moulded in a well-proportioned dimension with just the right amount of softness. This is hand upholstered inhouse by our skillful craftsmen. Made of highly flexible and elastic Polyamide, the backrest is sure to give the user's back the freedom of movement as well as adopting a natural seating posture. The Polypropylene armrests extends from the backrest which streams forward along a curve, fitting flush with the steel frame, producing a elegant yet sturdy seating solution.

## B~FIVE

The innovative flexible seat shell fixing ensures greater momentum at the conference table. The B-FIVE in corporated into the plastic material offers natural, highly effective protection against unwanted bacterial growth and thus ensure a greater feeling of well-being because everything revolves around people.