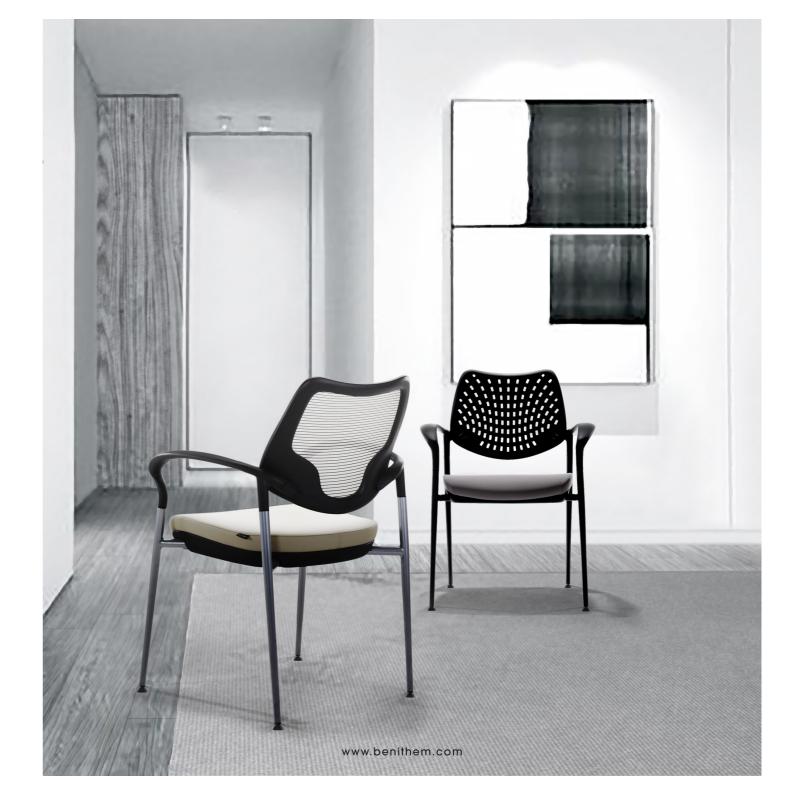

## B~FIVE

Aesthetic looking yet practical defines Benithem's latest office seating collection, B-FIVE stackable chair. Its seat moulded in a well-proportioned dimension with just the right amount of softness. This is hand upholstered inhouse by our skillful craftsmen. Made of highly flexible and elastic Polyamide, the backrest is sure to give the user's back the freedom of movement as well as adopting a natural seating posture. The Polypropylene armrests extends from the backrest which streams forward along a curve, fitting flush with the steel frame, producing a elegant yet sturdy seating solution.

### Hold meeting,conferences and your audiences' attention

Perfect for meetings and conferences held frequently at convention halls or small meeting areas.

Stat.