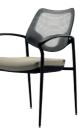

## B~FIVE

Aesthetic looking yet practical defines Benithem's latest office seating collection, B-FIVE stackable chair. Its seat moulded in a well-proportioned dimension with just the right amount of softness. This is hand upholstered inhouse by our skillful craftsmen. Made of highly flexible and elastic Polyamide, the backrest is sure to give the user's back the freedom of movement as well as adopting a natural seating posture. The Polypropylene armrests extends from the backrest which streams forward along a curve, fitting flush with the steel frame, producing a elegant yet sturdy seating solution.

## B~FIVE

The innovative flexible seat shell fixing ensures greater momentum at the conference table. The B-FIVE in corporated into the plastic material offers natural, highly effective protection against unwanted bacterial growth and thus ensure a greater feeling of well-being because everything revolves around people.