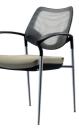

## B~FIVE

Aesthetic looking yet practical defines Benithem's latest office seating collection, B-FIVE stackable chair. Its seat moulded in a well-proportioned dimension with just the right amount of softness. This is hand upholstered inhouse by our skillful craftsmen. Made of highly flexible and elastic Polyamide, the backrest is sure to give the user's back the freedom of movement as well as adopting a natural seating posture. The Polypropylene armrests extends from the backrest which streams forward along a curve, fitting flush with the steel frame, producing a elegant yet sturdy seating solution.

## B~FIVE

The innovative flexible seat shell fixing ensures greater momentum at the conference table. The B-FIVE in corporated into the plastic material offers natural, highly effective protection against unwanted bacterial growth and thus ensure a greater feeling of well-being because everything revolves around people.