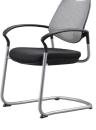

## B~FIVE

Aesthetic looking yet practical defines Benithem's latest office seating collection, B-FIVE stackable chair. Its seat moulded in a well-proportioned dimension with just the right amount of softness. This is hand upholstered inhouse by our skillful craftsmen. Made of highly flexible and elastic Polyamide, the backrest is sure to give the user's back the freedom of movement as well as adopting a natural seating posture. The Polypropylene armrests extends from the backrest which streams forward along a curve, fitting flush with the steel frame, producing a elegant yet sturdy seating solution.

## B~FIVE

The innovative flexible seat shell fixing ensures greater momentum at the conference table. The B-FIVE in corporated into the plastic material offers natural, highly effective protection against unwanted bacterial growth and thus ensure a greater feeling of well-being because everything revolves around people.