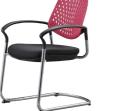

## B~FIVE

Aesthetic looking yet practical defines Benithem's latest office seating collection, B-FIVE stackable chair. Its seat moulded in a well-proportioned dimension with just the right amount of softness. This is hand upholstered inhouse by our skillful craftsmen. Made of highly flexible and elastic Polyamide, the backrest is sure to give the user's back the freedom of movement as well as adopting a natural seating posture. The Polypropylene armrests extends from the backrest which streams forward along a curve, fitting flush with the steel frame, producing a elegant yet sturdy seating solution.

## B~FIVE

The innovative flexible seat shell fixing ensures greater momentum at the conference table. The B-FIVE in corporated into the plastic material offers natural, highly effective protection against unwanted bacterial growth and thus ensure a greater feeling of well-being because everything revolves around people.