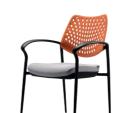

## B~FIVE

Aesthetic looking yet practical defines Benithem's latest office seating collection, B-FIVE stackable chair. Its seat moulded in a well-proportioned dimension with just the right amount of softness. This is hand upholstered inhouse by our skillful craftsmen. Made of highly flexible and elastic Polyamide, the backrest is sure to give the user's back the freedom of movement as well as adopting a natural seating posture. The Polypropylene armrests extends from the backrest which streams forward along a curve, fitting flush with the steel frame, producing a elegant yet sturdy seating solution.

## B~FIVE

The innovative flexible seat shell fixing ensures greater momentum at the conference table. The B-FIVE in corporated into the plastic material offers natural, highly effective protection against unwanted bacterial growth and thus ensure a greater feeling of well-being because everything revolves around people.