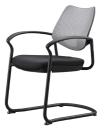

## B~FIVE

Aesthetic looking yet practical defines Benithem's latest office seating collection, B-FIVE stackable chair. Its seat moulded in a well-proportioned dimension with just the right amount of softness. This is hand upholstered inhouse by our skillful craftsmen. Made of highly flexible and elastic Polyamide, the backrest is sure to give the user's back the freedom of movement as well as adopting a natural seating posture. The Polypropylene armrests extends from the backrest which streams forward along a curve, fitting flush with the steel frame, producing a elegant yet sturdy seating solution.

## B~FIVE

The innovative flexible seat shell fixing ensures greater momentum at the conference table. The B-FIVE in corporated into the plastic material offers natural, highly effective protection against unwanted bacterial growth and thus ensure a greater feeling of well-being because everything revolves around people.