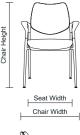

B5-USPA-4L-C Chair Height: 870 Chair Depth: 585 Chair Width: 640 Seat Height: 470 Seat Depth: 480 Seat Width: 470

B5-USPA-CTL-C Chair Height : 835 Chair Depth : 600 Chair Width : 640 Seat Height : 445 Seat Depth : 480 Seat Width : 470

B5-USPA-4L-S

B5-USPA-CTL-S Chair Height : 835 Chair Depth : 600 Chair Width : 640 Seat Height : 445 Seat Depth : 480 Seat Width : 470

Chair Height : 835 Chair Depth : 600 Chair Width : 640 Seat Height : 445 Seat Depth : 480 Seat Width : 470

B5-USPA-4L-E Chair Height: 870 Chair Depth: 585 Chair Width: 640 Seat Height: 470 Seat Depth: 480 Seat Width: 470

B5-USPA-CTL-E

### specification

B5-4L-C

| Chair Height | : 870 |
|--------------|-------|
| Chair Depth  | : 640 |
| Chair Width  | : 640 |
| Seat Height  | : 470 |
| Seat Depth   | : 480 |
| Seat Width   | : 470 |
|              |       |

B5-CTL-C Chair Height : 835 Chair Depth : 600 Chair Width : 640 Seat Height : 445 Seat Depth : 480 Seat Width : 470

B5-4L-S

| Chair Height | : 870 |
|--------------|-------|
| Chair Depth  | : 640 |
| Chair Width  | : 640 |
| Seat Height  | : 470 |
| Seat Depth   | : 480 |
| Seat Width   | : 470 |

B5-CTL-S

| Chair Height | ÷ | 835 |
|--------------|---|-----|
| Chair Depth  | 5 | 600 |
| Chair Width  | ; | 640 |
| Seat Height  | 3 | 445 |
| Seat Depth   | 1 | 480 |
| Seat Width   | ; | 470 |

B5-4L-E

B5-CTL-E

| Chair Height : 835 |
|--------------------|
| Chair Depth : 600  |
| Chair Width : 640  |
| Seat Height : 445  |
| Seat Depth : 480   |
| Seat Width : 470   |