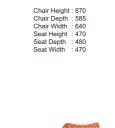

B5-USPA-4L-C Chair Height: 870 Chair Depth: 585 Chair Width: 640 Seat Height: 470 Seat Depth: 480 Seat Width: 470

B5-USPA-CTL-C Chair Height : 835 Chair Depth : 600 Chair Width : 640 Seat Height : 445 Seat Depth : 480 Seat Width : 470