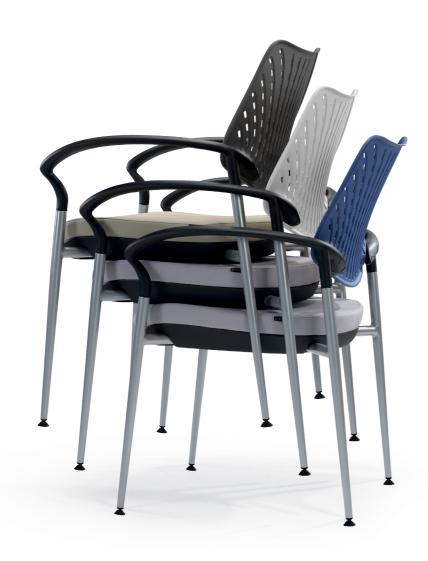

## B~FIVE

Aesthetic looking yet practical defines Benithem's latest office seating collection, B-FIVE stackable chair. Its seat moulded in a well-proportioned dimension with just the right amount of softness. This is hand upholstered inhouse by our skillful craftsmen. Made of highly flexible and elastic Polyamide, the backrest is sure to give the user's back the freedom of movement as well as adopting a natural seating posture. The Polypropylene armrests extends from the backrest which streams forward along a curve, fitting flush with the steel frame, producing a elegant yet sturdy seating solution.

## B~FIVE

The innovative flexible seat shell fixing ensures greater momentum at the conference table. The B-FIVE in corporated into the plastic material offers natural, highly effective protection against unwanted bacterial growth and thus ensure a greater feeling of well-being because everything revolves around people.