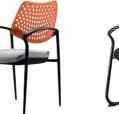

## B~FIVE

Aesthetic looking yet practical defines Benithem's latest office seating collection, B-FIVE stackable chair. Its seat moulded in a well-proportioned dimension with just the right amount of softness. This is hand upholstered inhouse by our skillful craftsmen. Made of highly flexible and elastic Polyamide, the backrest is sure to give the user's back the freedom of movement as well as adopting a natural seating posture. The Polypropylene armrests extends from the backrest which streams forward along a curve, fitting flush with the steel frame, producing a elegant yet sturdy seating solution.

## B~FIVE

The innovative flexible seat shell fixing ensures greater momentum at the conference table. The B-FIVE in corporated into the plastic material offers natural, highly effective protection against unwanted bacterial growth and thus ensure a greater feeling of well-being because everything revolves around people.