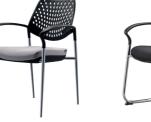

## B~FIVE

Aesthetic looking yet practical defines Benithem's latest office seating collection, B-FIVE stackable chair. Its seat moulded in a well-proportioned dimension with just the right amount of softness. This is hand upholstered inhouse by our skillful craftsmen. Made of highly flexible and elastic Polyamide, the backrest is sure to give the user's back the freedom of movement as well as adopting a natural seating posture. The Polypropylene armrests extends from the backrest which streams forward along a curve, fitting flush with the steel frame, producing a elegant yet sturdy seating solution.

## B~FIVE

The innovative flexible seat shell fixing ensures greater momentum at the conference table. The B-FIVE in corporated into the plastic material offers natural, highly effective protection against unwanted bacterial growth and thus ensure a greater feeling of well-being because everything revolves around people.