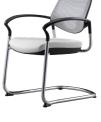

## B~FIVE

Aesthetic looking yet practical defines Benithem's latest office seating collection, B-FIVE stackable chair. Its seat moulded in a well-proportioned dimension with just the right amount of softness. This is hand upholstered inhouse by our skillful craftsmen. Made of highly flexible and elastic Polyamide, the backrest is sure to give the user's back the freedom of movement as well as adopting a natural seating posture. The Polypropylene armrests extends from the backrest which streams forward along a curve, fitting flush with the steel frame, producing a elegant yet sturdy seating solution.

## B~FIVE

The innovative flexible seat shell fixing ensures greater momentum at the conference table. The B-FIVE in corporated into the plastic material offers natural, highly effective protection against unwanted bacterial growth and thus ensure a greater feeling of well-being because everything revolves around people.