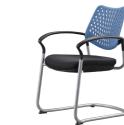

## B~FIVE

Aesthetic looking yet practical defines Benithem's latest office seating collection, B-FIVE stackable chair. Its seat moulded in a well-proportioned dimension with just the right amount of softness. This is hand upholstered inhouse by our skillful craftsmen. Made of highly flexible and elastic Polyamide, the backrest is sure to give the user's back the freedom of movement as well as adopting a natural seating posture. The Polypropylene armrests extends from the backrest which streams forward along a curve, fitting flush with the steel frame, producing a elegant yet sturdy seating solution.

## B~FIVE

The innovative flexible seat shell fixing ensures greater momentum at the conference table. The B-FIVE in corporated into the plastic material offers natural, highly effective protection against unwanted bacterial growth and thus ensure a greater feeling of well-being because everything revolves around people.