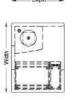

#### ROOF-1S-CLOSE

Height : 2140 Depth : 850 Width : 2160

**ROOF-1S-OPEN** 

Height: 2140 Depth : 850 Width : 2160 Our standard lighting specification Power(W):16W CCT(K):4000K Lumen Output(Im):1200Im

п п

SIDE VIEW

- Depth -

SIDE VIEW

- Depth -------