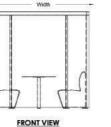

l compatibility for the office of tomorrow. With exterior panels upholstered in fabric, its superior sound dampening properties provides for better undisturbed communication. Contemporary in design, it is a space saver which maximises the potential of any work space. Utilise your space with ROOF, an ideal work pod for higher efficiency, productivity and innovation. A new trend of workplace design awaits.







7

ROOF is a movable conference room. It is a flexible and comfy working space that is able to fulfill your working needs. Limited space? No worries, ROOF is there to save the day!

1



#### ROOF

#### specification





#### ROOF-2S-CLOSE

Height : 2140 Depth : 1440 Width : 2160



Height : 2140 Depth : 1440 Width : 2160





TOP VIEW







6-9

 $\odot$ 

-----

----

TOP VIEW



FRONT VIEW

#### ROOF-1S-CLOSE

Height : 2140 Depth : 850 Width : 2160

**ROOF-1S-OPEN** 

Height: 2140 Depth : 850 Width : 2160 Our standard lighting specification Power(W):16W CCT(K):4000K Lumen Output(Im):1200Im









п п

SIDE VIEW

- Depth -

SIDE VIEW

- Depth -------



#### benithem<sup>®</sup> 10





# ROOF PHONE-1S WITH COFFEE TABLE AND TABLE PHONE

Height : 2140 Depth : 1140 Width : 1500

Height: 690 Depth : 600 Width : 600



Height : 430 Depth : 680 Width : 250