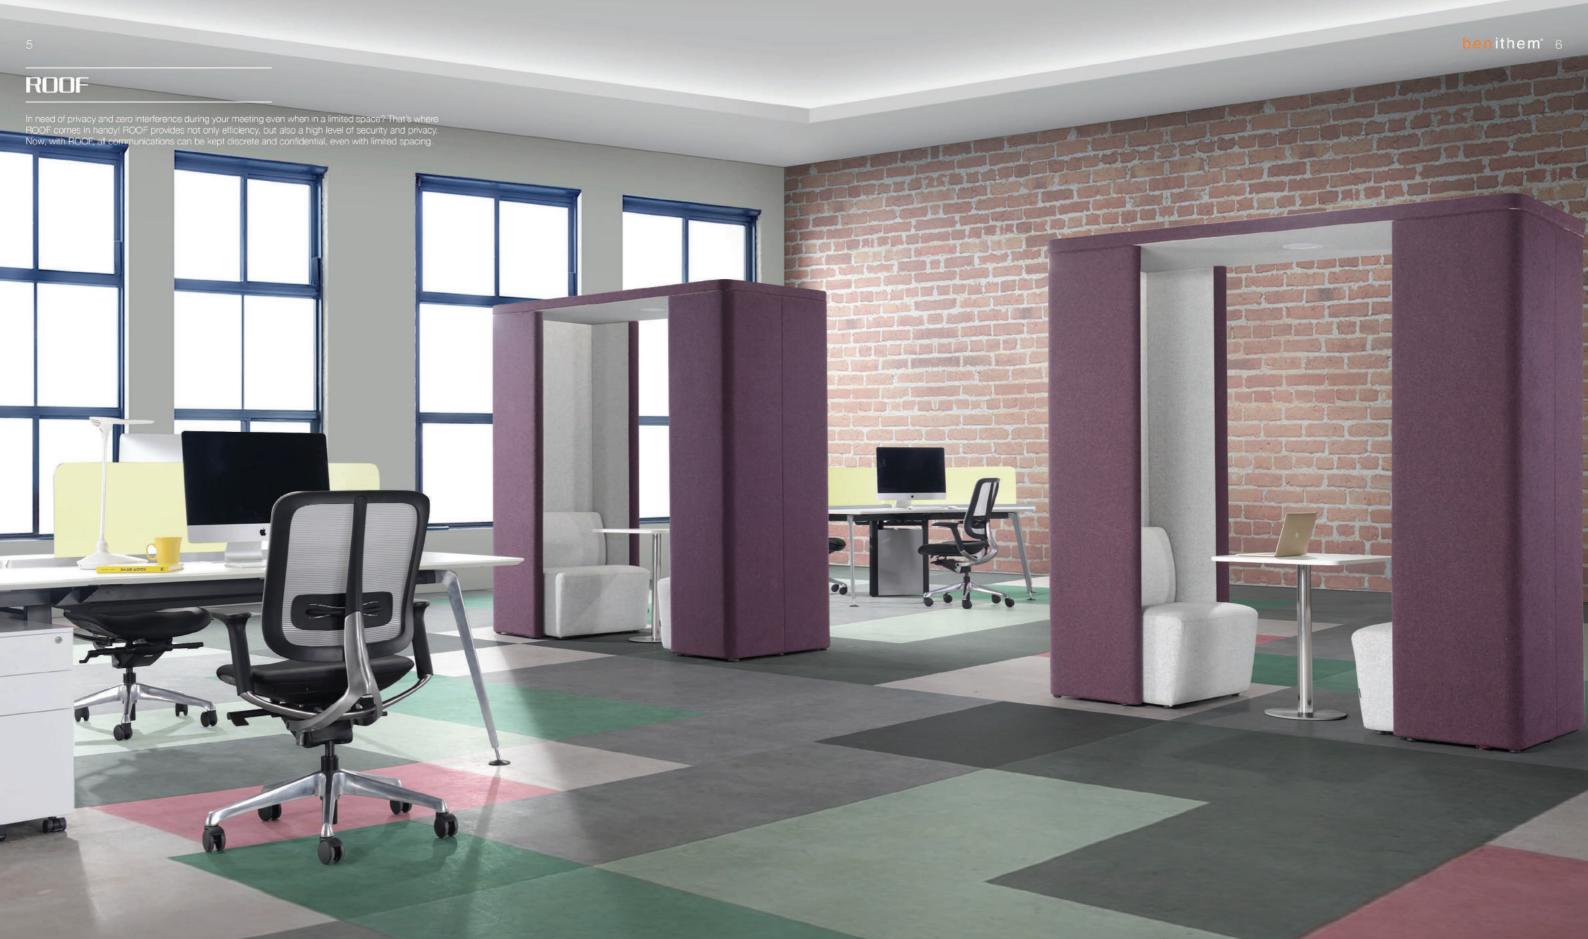

7

ROOF is a movable conference room. It is a flexible and comfy working space that is able to fulfill your working needs. Limited space? No worries, ROOF is there to save the day!

1