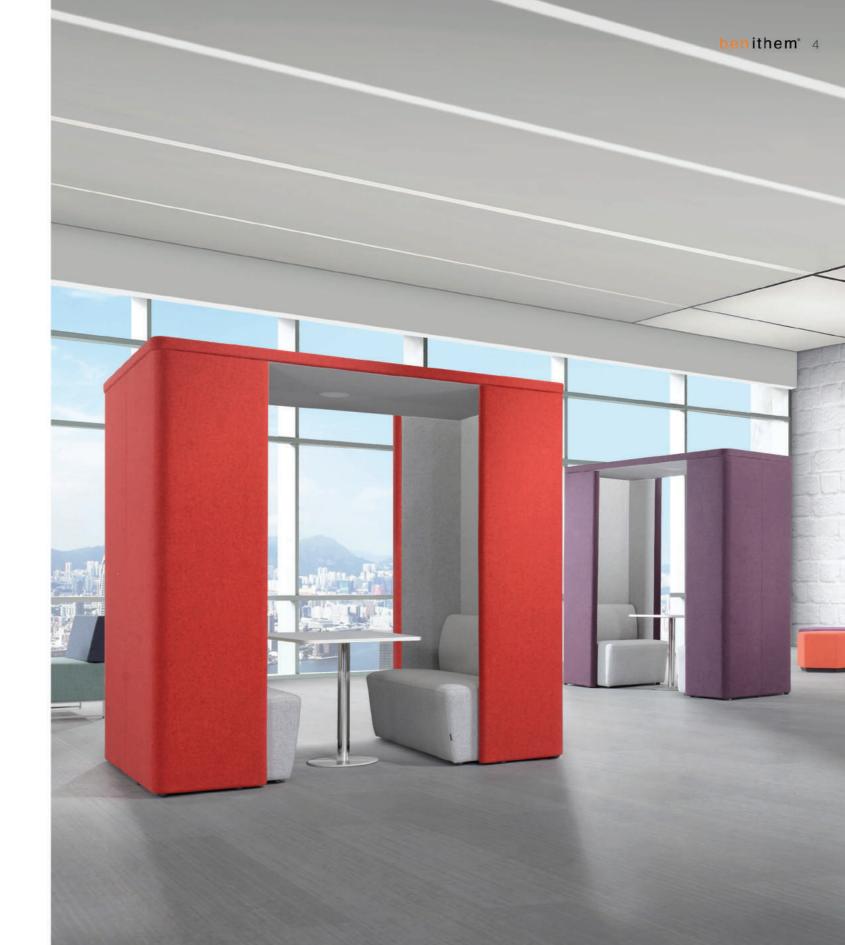

With the understanding of today's dynamic workplace, both work styles as well as office space layout have evolved. ROOF is designed for higher efficiency, productivity and innovation. Space saving, aesthetically pleasing and mobile, it serves as an ideal workplace for various activities such as meetings, interviews and discussions.

ROOF offers an easy to install and variably adaptable room-in-room design with high quality technological compatibility for the office of tomorrow. With exterior panels upholstered in fabric, its superior sound dampening properties provides for better undisturbed communication. Contemporary in design, it is a space saver which maximises the potential of any work space. Utilise your space with ROOF, an ideal work pod for higher efficiency, productivity and innovation. A new trend of workplace design awaits.