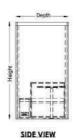

#### ROOF-2S-CLOSE

Height : 2140 Depth : 1440 Width : 2160

Height : 2140 Depth : 1440 Width : 2160

TOP VIEW

6-9

 $\odot$ 

-----

----

TOP VIEW

FRONT VIEW

#### ROOF-1S-CLOSE

Height : 2140 Depth : 850 Width : 2160

**ROOF-1S-OPEN** 

Height: 2140 Depth : 850 Width : 2160 Our standard lighting specification Power(W):16W CCT(K):4000K Lumen Output(Im):1200Im

п п

SIDE VIEW

- Depth -

SIDE VIEW

- Depth -------