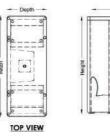

#### ROOF-2S-CLOSE

Height : 2140 Depth : 1440 Width : 2160

Height : 2140 Depth : 1440 Width : 2160

TOP VIEW

6-9

 $\odot$ 

-----

----