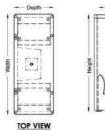

#### ROOF-2S-CLOSE

Height : 2140 Depth : 1440 Width : 2160

Height : 2140 Depth : 1440 Width : 2160

TOP VIEW

6-9

 $\odot$ 

-----

----

TOP VIEW

FRONT VIEW