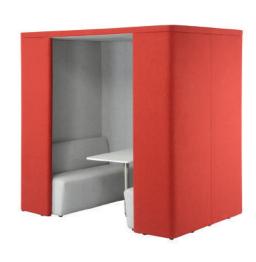

#### ROOF-2S-CLOSE

Height : 2140 Depth : 1440 Width : 2160

Height : 2140 Depth : 1440 Width : 2160

TOP VIEW

6-9

 $\odot$ 

-----

----

TOP VIEW

FRONT VIEW

#### ROOF-1S-CLOSE

Height : 2140 Depth : 850 Width : 2160

**ROOF-1S-OPEN** 

Height: 2140 Depth : 850 Width : 2160 Our standard lighting specification Power(W):16W CCT(K):4000K Lumen Output(Im):1200Im

п п

SIDE VIEW

- Depth -

SIDE VIEW

- Depth -------