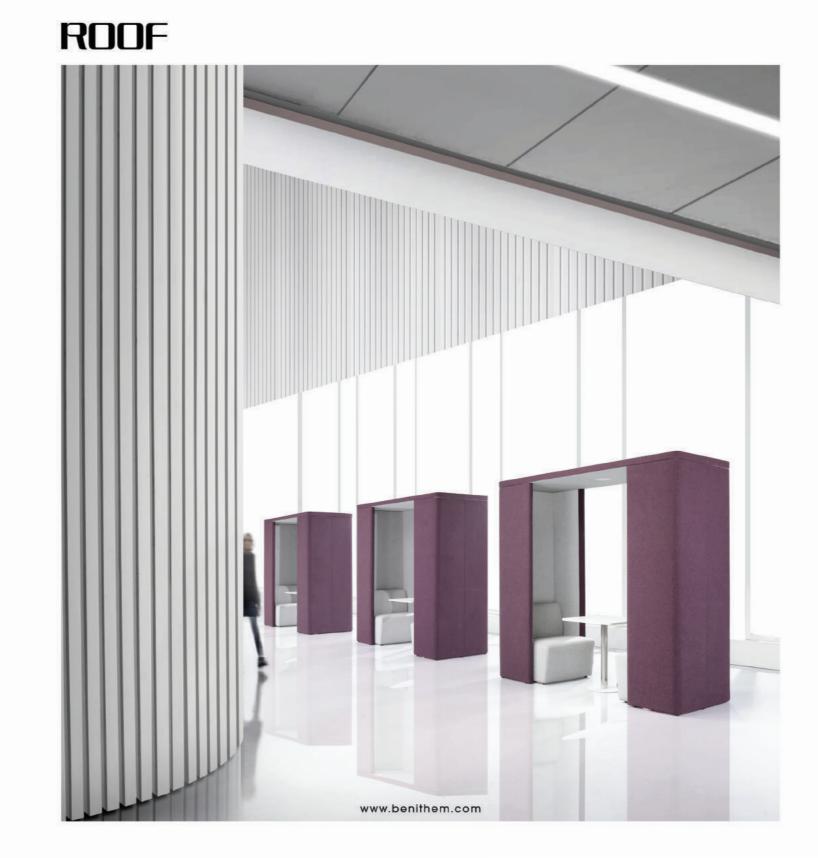

#### ROOF

The world of work and office furniture is changing fast with globalisation. The demand for more flexibility in design is on the rise. New working concepts such as home offices and shared spaces are becoming increasingly common. The increase in importance of creative knowledge-based work also means that for companies the creation of practical yet functional performance spaces is an economic factor of enormous importance. These changes mean new challenges for the space in which we work.

ROOF is a free-standing cubic design with a room-within-a-room concept. The modular system is flexible, adaptable, mobile and space saving. Set-up is quick and works without a floor panel. This means that ROOF can be easily installed onto any floor surface, allowing it to fit seamlessly into its surroundings.

Aesthetic looking with its minimalist design, ROOF is versatile in its application possibilities, ease of modification and can be adapted to changing office structures and new room layouts. It offers infinite possibilities in the zoning of workplaces which makes it ideal for interviews, meetings and discussions. ROOF-Optimize your space.