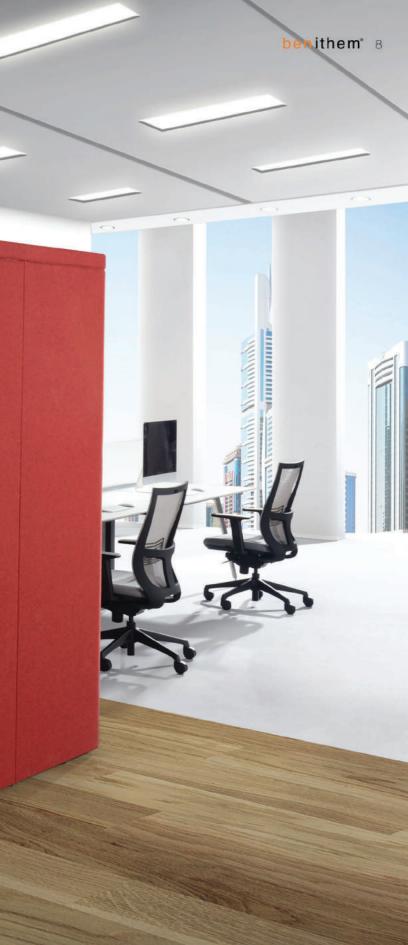

7

ROOF is a movable conference room. It is a flexible and comfy working space that is able to fulfill your working needs. Limited space? No worries, ROOF is there to save the day!

1

#### ROOF-2S-CLOSE

Height : 2140 Depth : 1440 Width : 2160

Height : 2140 Depth : 1440 Width : 2160

TOP VIEW

6-9

 $\odot$ 

-----

----

#### ROOF-1S-CLOSE

Height : 2140 Depth : 850 Width : 2160

**ROOF-1S-OPEN** 

Height: 2140 Depth : 850 Width : 2160 Our standard lighting specification Power(W):16W CCT(K):4000K Lumen Output(Im):1200Im

п п

SIDE VIEW