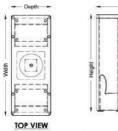

#### ROOF-1S-CLOSE

Height : 2140 Depth : 850 Width : 2160

**ROOF-1S-OPEN** 

Height: 2140 Depth : 850 Width : 2160 Our standard lighting specification Power(W):16W CCT(K):4000K Lumen Output(Im):1200Im

п п

SIDE VIEW