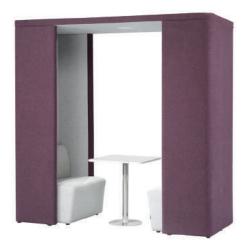

7

ROOF is a movable conference room. It is a flexible and comfy working space that is able to fulfill your working needs. Limited space? No worries, ROOF is there to save the day!

1