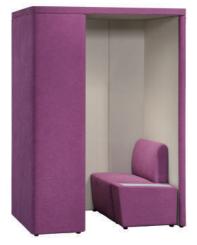

ROOF is a free-standing cubic design with a room-within-a-room concept. The modular system is flexible, adaptable, mobile and space saving. Set-up is quick and works without a floor panel. This means that ROOF can be easily installed onto any floor surface, allowing it to fit seamlessly into its surroundings.

Aesthetic looking with its minimalist design, ROOF is versatile in its application possibilities, ease of modification and can be adapted to changing office structures and new room layouts. It offers infinite possibilities in the zoning of workplaces which makes it ideal for interviews, meetings and discussions. ROOF-Optimize your space.

With the understanding of today's dynamic workplace, both work styles as well as office space layout have evolved. ROOF is designed for higher efficiency, productivity and innovation. Space saving, aesthetically pleasing and mobile, it serves as an ideal workplace for various activities such as meetings, interviews and discussions.

ROOF offers an easy to install and variably adaptable room-in-room design with high quality technological compatibility for the office of tomorrow. With exterior panels upholstered in fabric, its superior sound dampening properties provides for better undisturbed communication. Contemporary in design, it is a space saver which maximises the potential of any work space. Utilise your space with ROOF, an ideal work pod for higher efficiency, productivity and innovation. A new trend of workplace design awaits.

7

ROOF is a movable conference room. It is a flexible and comfy working space that is able to fulfill your working needs. Limited space? No worries, ROOF is there to save the day!

1