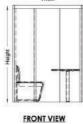

# ROOF PHONE-1S WITH COFFEE TABLE AND TABLE PHONE

Height : 2140 Depth : 1140 Width : 1500

Height: 690 Depth : 600 Width : 600

Height : 430 Depth : 680 Width : 250