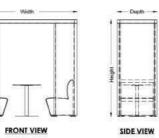

maximises the potential of any work space. Utilise your space with ROOF, an ideal work pod for higher efficiency, productivity and innovation. A new trend of workplace design awaits.







7

ROOF is a movable conference room. It is a flexible and comfy working space that is able to fulfill your working needs. Limited space? No worries, ROOF is there to save the day!

1



#### ROOF

#### specification





#### ROOF-2S-CLOSE

Height : 2140 Depth : 1440 Width : 2160



Height : 2140 Depth : 1440 Width : 2160





TOP VIEW







6-9

 $\odot$ 

-----

----

TOP VIEW



FRONT VIEW

#### ROOF-1S-CLOSE

Height : 2140 Depth : 850 Width : 2160

**ROOF-1S-OPEN** 

Height: 2140 Depth : 850 Width : 2160 Our standard lighting specification Power(W):16W CCT(K):4000K Lumen Output(Im):1200Im









п п

SIDE VIEW

- Depth -

SIDE VIEW

- Depth -------



#### benithem<sup>®</sup> 10





# ROOF PHONE-1S WITH COFFEE TABLE AND TABLE PHONE

Height : 2140 Depth : 1140 Width : 1500

Height: 690 Depth : 600 Width : 600



Height : 430 Depth : 680 Width : 250