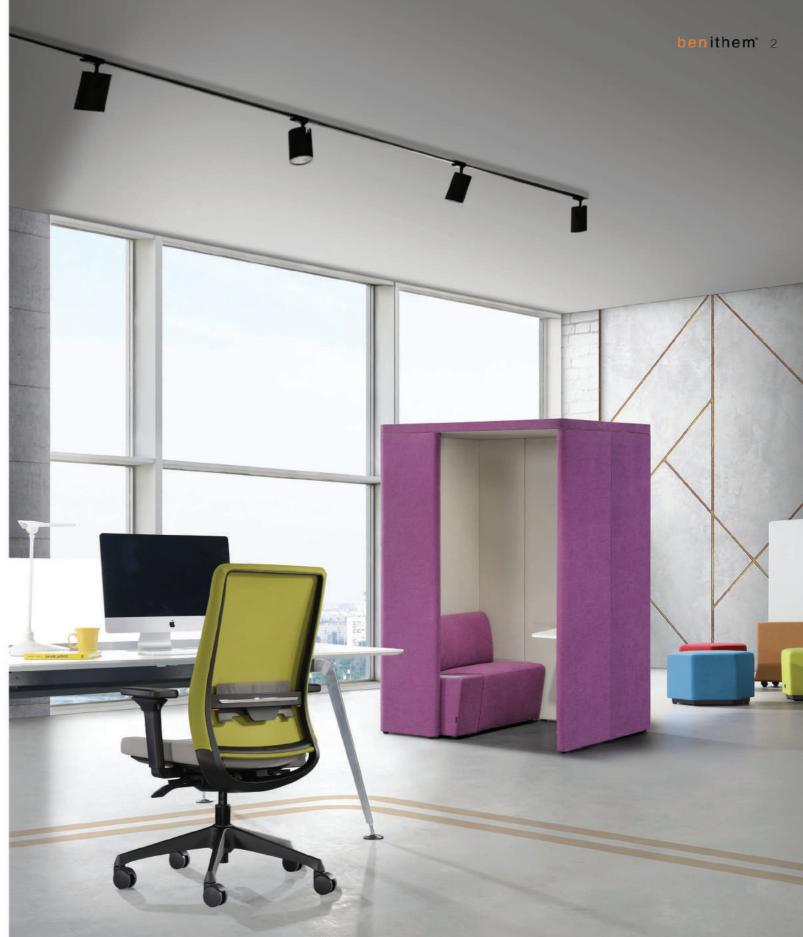

### ROOF

Terms like open spaces, co-working and smart working have long since entered our vocabulary for contemporary office design. Office furniture manufacturers have recognised this trend and are now offering multiple solutions and products to address the increased desire for flexibility in the work place.

With the understanding of today's dynamic workplace, both work styles as well as office space layout have evolved. ROOF is designed for higher efficiency, productivity and innovation. Space saving, aesthetically pleasing and mobile, it serves as an ideal workplace for various activities such as meetings, interviews and discussions.

ROOF offers an easy to install and variably adaptable room-in-room design with high quality technological compatibility for the office of tomorrow. With exterior panels upholstered in fabric, its superior sound dampening properties provides for better undisturbed communication. Contemporary in design, it is a space saver which maximises the potential of any work space. Utilise your space with ROOF, an ideal work pod for higher efficiency, productivity and innovation. A new trend of workplace design awaits.