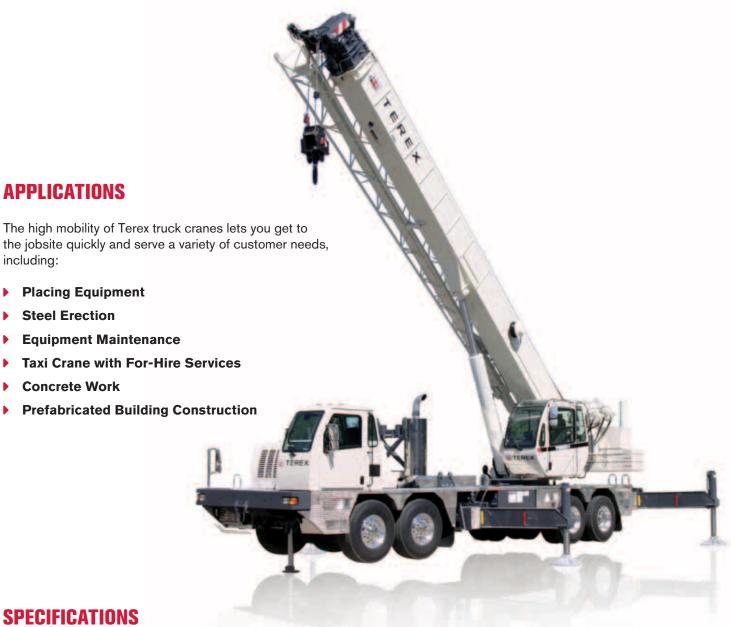

## READY FOR WORK WHERE YOU ARE

When your jobs are located in multiple locations, you need speed to move quickly and precision to make sure the job is completed correctly the first time. Terex truck cranes deliver both in a single solution sized to meet your requirements. Going from one job to another throughout the day is easy – Terex truck cranes can quickly reach highway speeds of more than 65 mph enabling you to take on more jobs.

Once at the jobsite, positioning and rigging is fast, and the engine and hydraulic system deliver the power to get the job done regardless of jobsite conditions or where you need to place the load. Add in the minimal downtime that Terex quality delivers, and you have outstanding value.

- Reliable, high-strength telescopic boom delivers full power under heavy load
- Frame and superstructure components are robust and stress-tested
- Many Terex® cranes are designed with interchangeable parts, enabling your dealer to more effectively service your crane if needed
- Structures are coated with rust-resistant paint
- Terex is committed to providing the uptime you demand with parts and service support