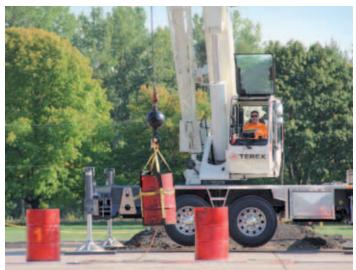

## READY FOR WORK WHERE YOU ARE

When your jobs are located in multiple locations, you need speed to move quickly and precision to make sure the job is completed correctly the first time. Terex truck cranes deliver both in a single solution sized to meet your requirements. Going from one job to another throughout the day is easy – Terex truck cranes can quickly reach highway speeds of more than 65 mph enabling you to take on more jobs.

Once at the jobsite, positioning and rigging is fast, and the engine and hydraulic system deliver the power to get the job done regardless of jobsite conditions or where you need to place the load. Add in the minimal downtime that Terex quality delivers, and you have outstanding value.