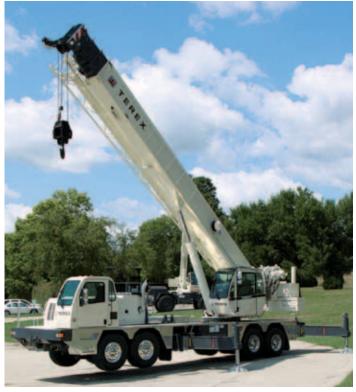

## READY FOR WORK WHERE YOU ARE

When your jobs are located in multiple locations, you need speed to move quickly and precision to make sure the job is completed correctly the first time. Terex truck cranes deliver both in a single solution sized to meet your requirements. Going from one job to another throughout the day is easy – Terex truck cranes can quickly reach highway speeds of more than 65 mph enabling you to take on more jobs.

Once at the jobsite, positioning and rigging is fast, and the engine and hydraulic system deliver the power to get the job done regardless of jobsite conditions or where you need to place the load. Add in the minimal downtime that Terex quality delivers, and you have outstanding value.

- Reliable, high-strength telescopic boom delivers full power under heavy load
- Frame and superstructure components are robust and stress-tested
- Many Terex® cranes are designed with interchangeable parts, enabling your dealer to more effectively service your crane if needed
- Structures are coated with rust-resistant paint
- Terex is committed to providing the uptime you demand with parts and service support