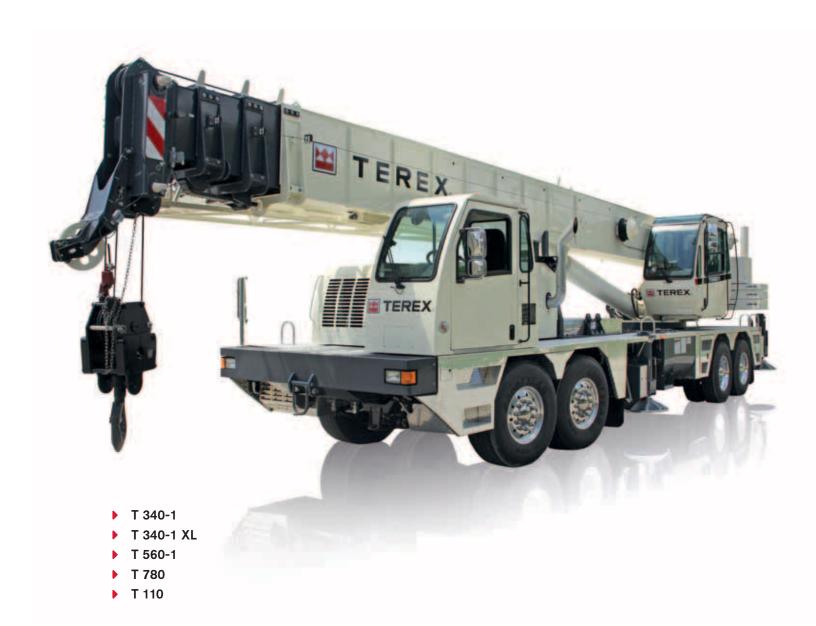

#### **TRUCK CRANES**

Range brochure metric / imperial

## **POWERFUL MOBILITY**

DELIVERING SUCCESS

## READY FOR WORK WHERE YOU ARE

When your jobs are located in multiple locations, you need speed to move quickly and precision to make sure the job is completed correctly the first time. Terex truck cranes deliver both in a single solution sized to meet your requirements. Going from one job to another throughout the day is easy – Terex truck cranes can quickly reach highway speeds of more than 65 mph enabling you to take on more jobs.

Once at the jobsite, positioning and rigging is fast, and the engine and hydraulic system deliver the power to get the job done regardless of jobsite conditions or where you need to place the load. Add in the minimal downtime that Terex quality delivers, and you have outstanding value.