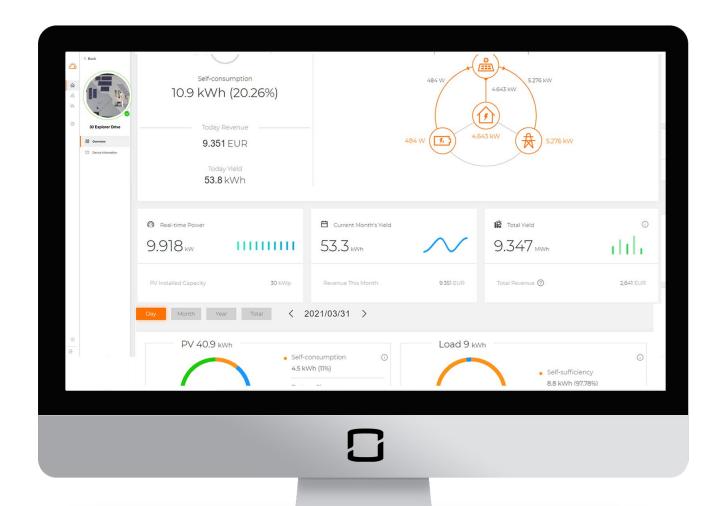

#### **EASY**

Enjoy the most user-friendly monitoring with live data and automated reports.

Jump into the live data section and check the total active power, as well as the phase voltage and current data with 10 second resolution.

ADVANCED REPORTING

Check each inverter data as diagram or export excel tables for your own analysis.