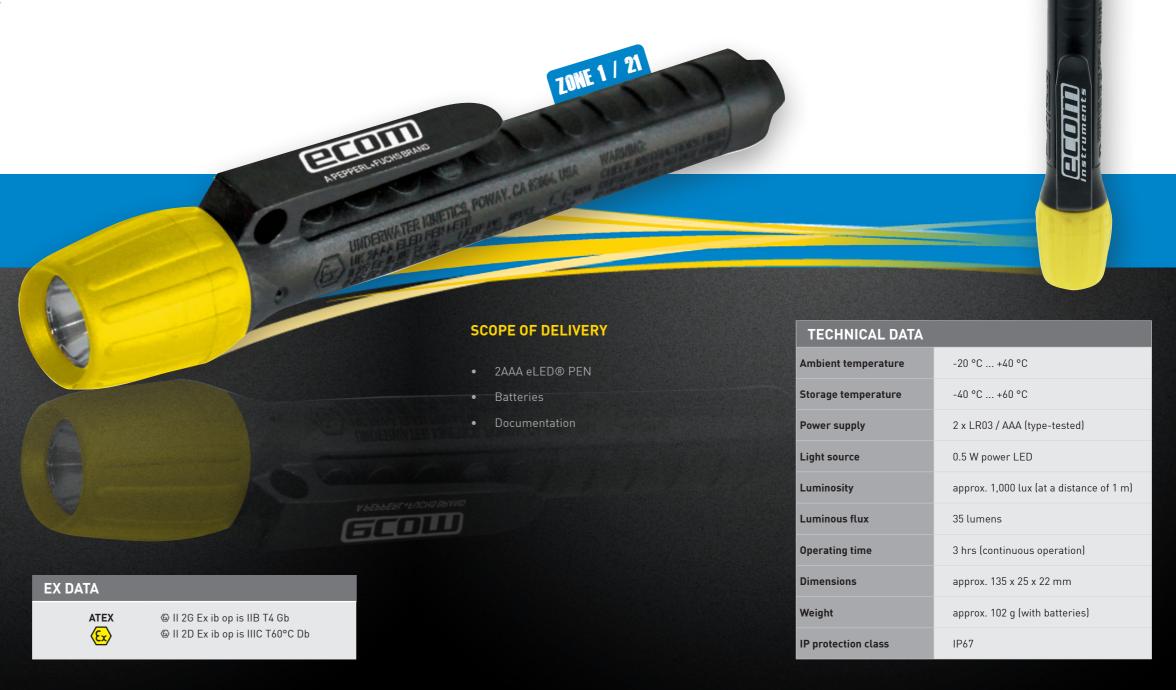

## SMALL AND HANDY PEN-SHAPED FLASHLIGHT WITH CONSISTENT LIGHT DISTRIBUTION.

The eLED® version of the penlight is characterised by its special light cone, which is produced by means of a specially developed lens system.

Unlike other lamps which generate a bright point of light at the centre of the cone and a weaker light around its periphery, the 2AAA projects a large cone with a bright and even distribution of the light. At a distance of 60 cm, for example, the cone exhibits a diameter of 17 cm. A rubberised rear switch means the flashlight can also be operated easily when wearing gloves.

The rugged ABS housing is non-conductive, corrosion-resistant, as well as water and dust-proof.

The lamp's pen shape allows it to be worn like a ballpoint pen.

# 2AAA eLED® PEN LED PENLIGHT FOR ZONE 1 / 21

## **FEATURES**

- Zone 1/21
- Just 102 g including batteries
- IP67
- Dust and water-proof (up to 1 m)
- 0.5 W power LED
- Rubberised rear switch

10