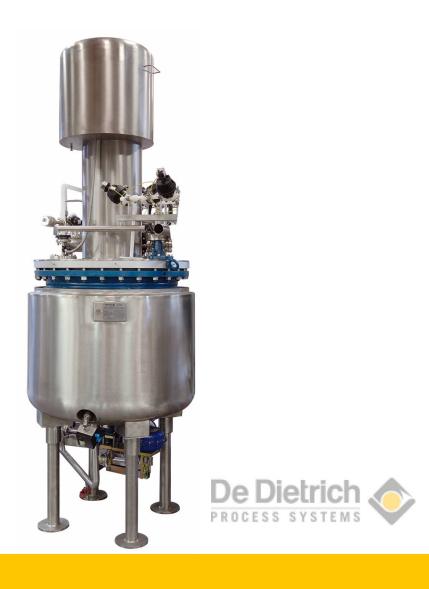

# PHARMA REACTOR

Innovative reactors provide optimal cleanability

#### **CHARACTERISTICS**

- A wide range from 63 I up to 630 I
- Optimization of the thermal transfer and the mixing performances (OptiMix®)
- Glass-lined flat cover with excellent surface finish and pad nozzles
- Polished 316L Stainless Steel sheathing on drive and motor
- CIP validation
- Successful test results

#### **ADVANTAGES**

- OptiMix design for high agitation performances, more connections and less dead zones
- A range of advanced solutions like:
  - Fused Glass quick release opening (by request)
  - Flat seal outlet valve
  - Pad nozzles
  - Reversed mechanical seal
- High performing spray balls: different materials available (in Alloy or PTFE)