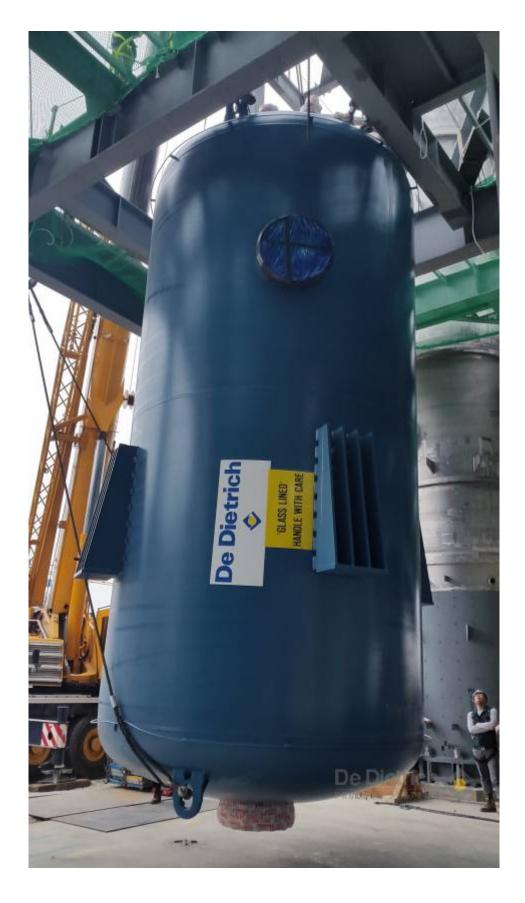

# **TANKS**

The glass-lined steel storage tanks can be designed for a working pressure of -1 / +6 bar and are equipped with manholes and nozzles according to your requests.

#### **DESCRIPTION**

Two series of glass-lined steel tanks are offered in various sizes to fill all plant storage needs. (Vertical and horizontal tanks).