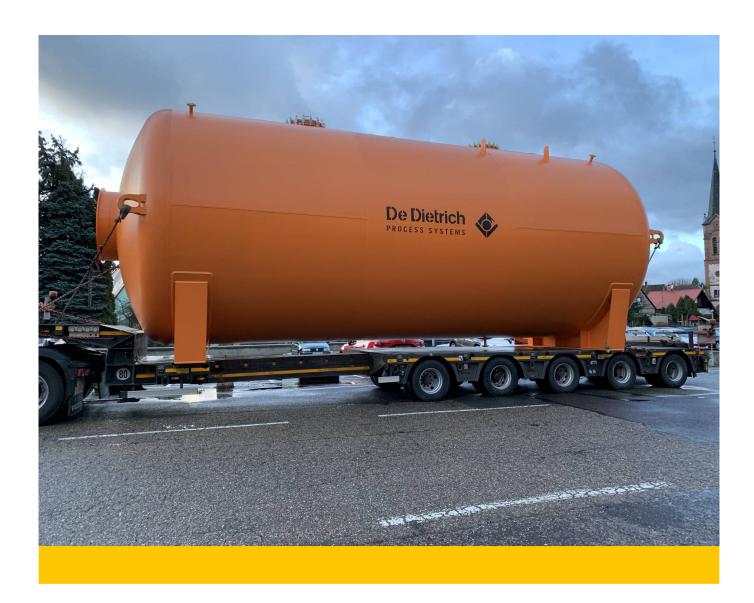

# **TANKS**

The glass-lined steel storage tanks can be designed for a working pressure of -1 / +6 bar and are equipped with manholes and nozzles according to your requests.

#### **DESCRIPTION**

Two series of glass-lined steel tanks are offered in various sizes to fill all plant storage needs. (Vertical and horizontal tanks).