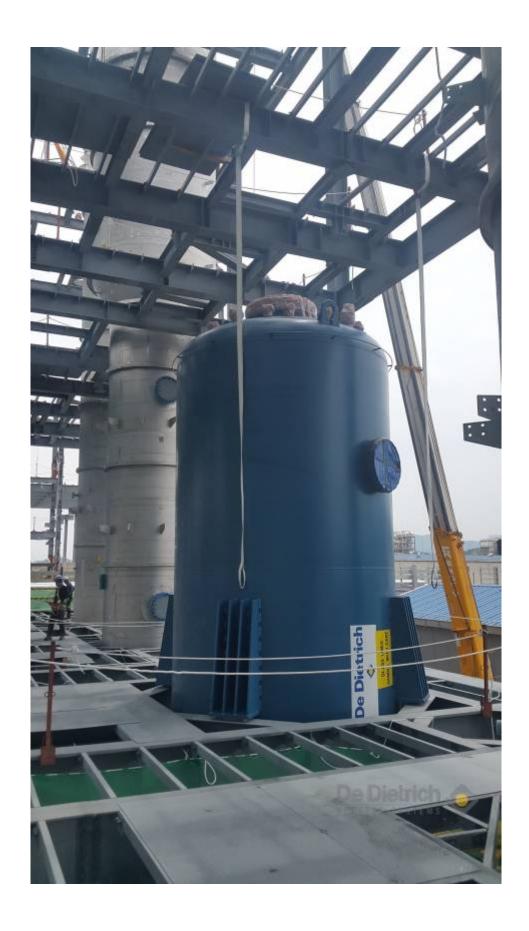

# **TANKS**

The glass-lined steel storage tanks can be designed for a working pressure of -1 / +6 bar and are equipped with manholes and nozzles according to your requests.

#### **DESCRIPTION**

Two series of glass-lined steel tanks are offered in various sizes to fill all plant storage needs. (Vertical and horizontal tanks).