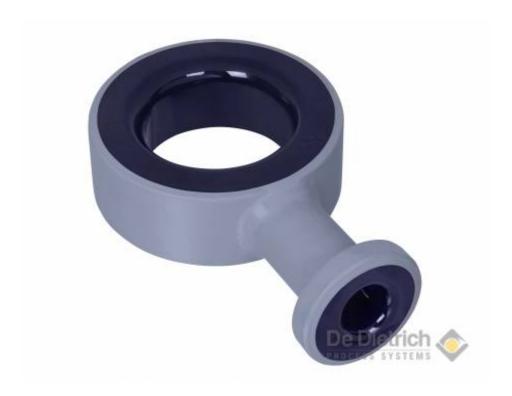

#### **CHARACTERISTICS**

- Dimensions and tolerances according to DIN2873 or ASME150
- Enamel DD3009 / Lining thickness according to ISO 28721-4 (btw 0.8mm and 2mm)
- Pressure: -1 up to 10 bar
- Temperature: -25°C up to +260°C
- Painting as per customer specification
- Earthing solution on all our products
- CE marking for the whole range of piping
- Possibility to provide nickel coating finishing...

### For each project, we have the solution!

De Dietrich Process Systems engineering and consultancy skills, allow us to manage and take part in large-scale projects

- Capacity to realize complete project (supervision, installation, commisioning, maintenance)
- Stress calculations & analyses
- Special projects (Beyond DN400)
- Customizing and upgrading of piping network
- Capacity to provide special parts (jacketed, tailor made parts)