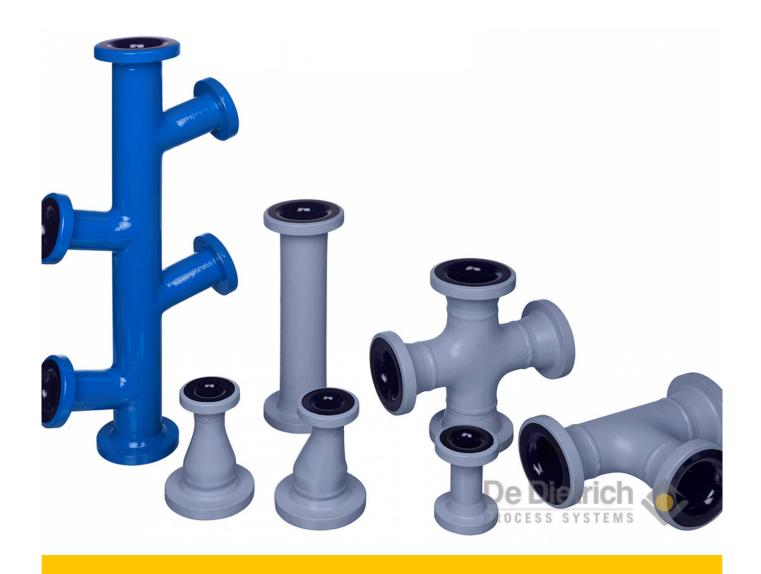

## **GLASS LINED PIPING**

Covered with DD3009 enamel, our glass-lined pipes and fittings are made with the same care used on all our equipment, giving the optimum properties of mechanical and corrosion resistance.

Whether for standard or special parts, our glass-lined piping range benefits from the same enamel quality as used for our reactors. This allows us to meet the demands of the chemical and pharmaceutical industries.

#### **CHARACTERISTICS**

- Dimensions and tolerances according to DIN2873 or ASME150
- Enamel DD3009 / Lining thickness according to ISO 28721-4 (btw 0.8mm and 2mm)
- Pressure: -1 up to 10 bar
- Temperature: -25°C up to +260°C
- Painting as per customer specification
- Earthing solution on all our products
- CE marking for the whole range of piping
- Possibility to provide nickel coating finishing...