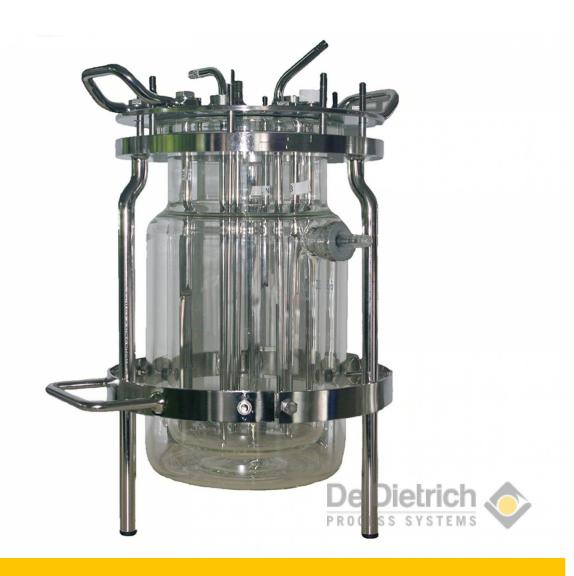

# **BIOREACTOR**

Increase your cell culture yields with this brand new range of reactors developed with users. From 5 to 20 liters.

### **GMP REACTOR**

- Borosilicate 3.3 Glass according EN1595 with or without jacket
- Monobloc inner vessel, ≤ Ra 0.02 μm
- Customized design (Optimization of the K<sub>1</sub>a)

#### **AGITATION**

- Minimization of agitation restrictions (CFD)
- Mechanical or magnetic

## **COVER & ACCESSORIES**

- Stainless steel 316 L or Alloy
- Ferrite content < 5%
- Electro polished finish Ra  $< 0.5 \mu m$
- EPDM gaskets with FDA, USP certificates