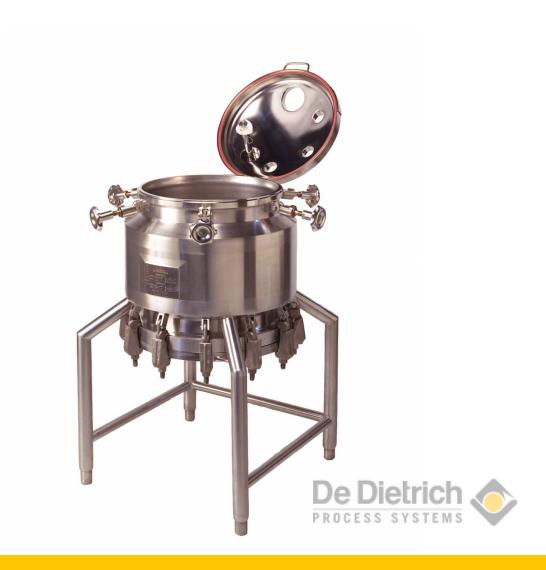

## STATIC NUTSCHE FILTERS

Static liquid-solid separation - that is the purpose of Nutsche filters. Fitted with a filtration media at the bottom and suitable for vacuum of pressure applications, Nutsche filters are a larger scale version of the well known lab Büchner filter

## Simple liquid-solid separation

Whether manufactured in QVF glass, De Dietrich glass-lined steel, stainless steel or hastelloy, Nutsched filters all follow the same principle. A filter media is placed at the bottom of the vessel, allowing a slurry to be loaded and the solids (usually crystals) to be separated from their mother liquor.