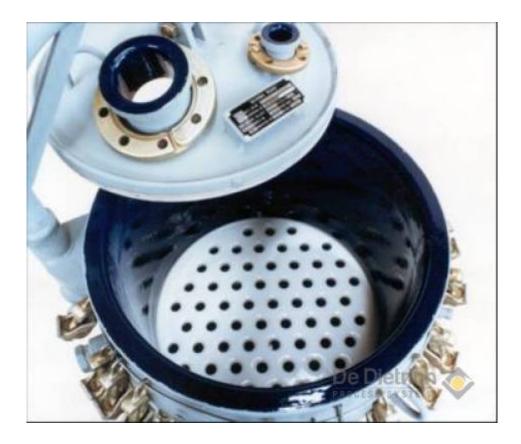

## Simple liquid-solid separation

Whether manufactured in QVF glass, De Dietrich glass-lined steel, stainless steel or hastelloy, Nutsched filters all follow the same principle. A filter media is placed at the bottom of the vessel, allowing a slurry to be loaded and the solids (usually crystals) to be separated from their mother liquor.