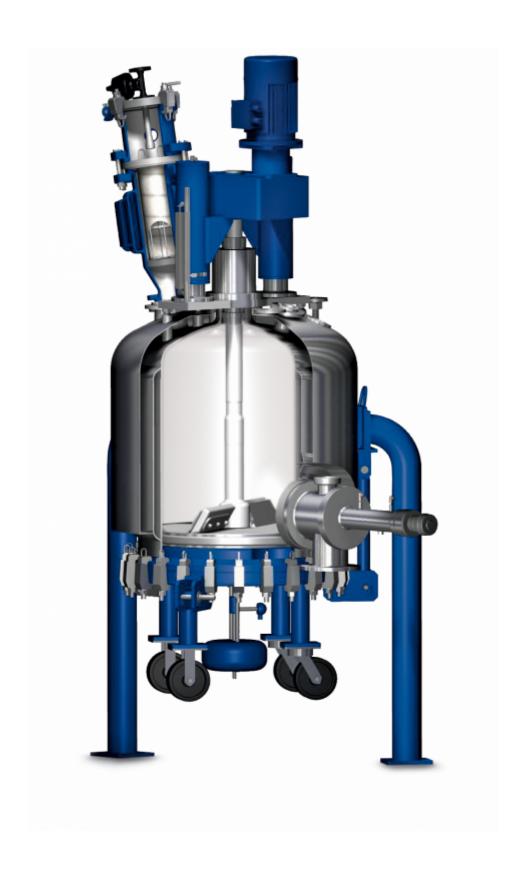

## STATIC NUTSCHE FILTERS

Static liquid-solid separation - that is the purpose of Nutsche filters. Fitted with a filtration media at the bottom and suitable for vacuum of pressure applications, Nutsche filters are a larger scale version of the well known lab Büchner filter

## Simple liquid-solid separation

Whether manufactured in QVF glass, De Dietrich glass-lined steel, stainless steel or hastelloy, Nutsched filters all follow the same principle. A filter media is placed at the bottom of the vessel, allowing a slurry to be loaded and the solids (usually crystals) to be separated from their mother liquor.