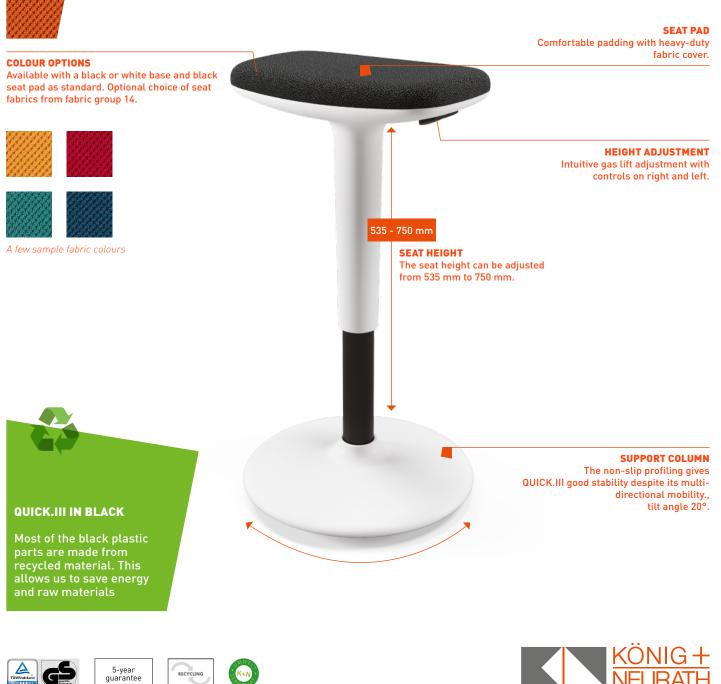

### 1 | SPECIFICATION

The stool is manufactured in black or white as standard with a black seat pad.

## 2 | BUTTON FUNCTIONS

The buttons on the right and left under the seat control the height adjustments and can also be used as carry handles.

#### 3 | STABILITY

Its non-slip profiling gives QUICK.III good stability despite its multi-directional mobility, tilt angle 20°.