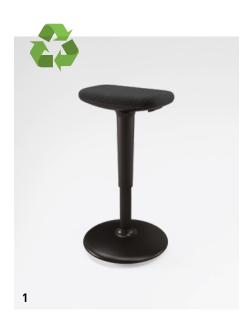

### 1 | SPECIFICATION

The stool is manufactured in black or white as standard with a black seat pad.