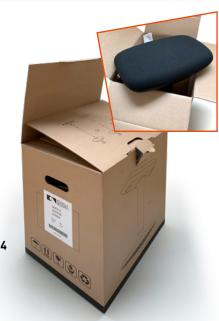

#### **4 | SHIPPING AND PACKAGING**

QUICK.III is always supplied ready for assembly in a cardboard box – standard delivery is by truck or parcel courier (there may be an additional charge). Instructions for assembly and operation are printed on the packaging.