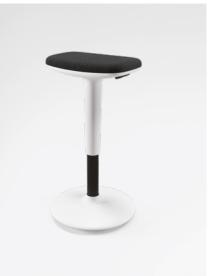

### 1 | SPECIFICATION

The stool is manufactured in black or white as standard with a black seat pad.

## 2 | BUTTON FUNCTIONS

The buttons on the right and left under the seat control the height adjustments and can also be used as carry handles.

#### 3 | STABILITY

Its non-slip profiling gives QUICK.III good stability despite its multi-directional mobility, tilt angle 20°.