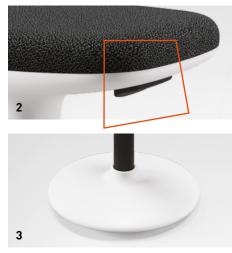

## 2 | BUTTON FUNCTIONS

The buttons on the right and left under the seat control the height adjustments and can also be used as carry handles.

#### 3 | STABILITY

Its non-slip profiling gives QUICK.III good stability despite its multi-directional mobility, tilt angle 20°.