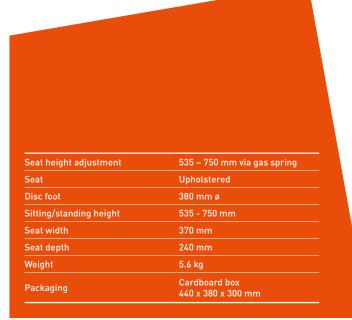

#### **4 | SHIPPING AND PACKAGING**

QUICK.III is always supplied ready for assembly in a cardboard box – standard delivery is by truck or parcel courier (there may be an additional charge). Instructions for assembly and operation are printed on the packaging.