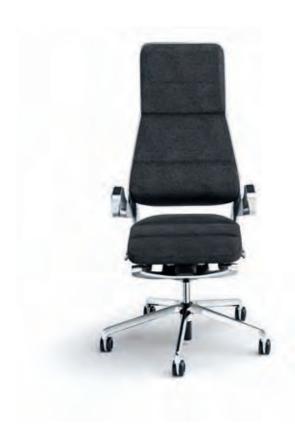

## **FASCINATING** – IN EVERY *RESPECT*

TIVE OFFICES AND MEETING ROOMS. THE CHAIR'S HIGH-QUALITY FINISHES, TOPOGRAPHIC PADDING AND HIGH-QUALITY UPHOLSTERY MATERIALS COMBINE TO CREATE AN ATTRACTIVE WHOLE. THE SWIVEL CHAIR WITH A HIGH BACKREST IN LEATHER IS THE HIGHLIGHT OF THE DESIGN FAMILY.

# THE CENTRE OF ATTRACTION IN ANY SETTING

THE AURAY SWIVEL CHAIR HAS A PERSONALITY - IT IS

DYNAMIC AND SELF-CONFIDENT WITH A SENSE OF STYLE.

THAT MAKES THIS PIECE OF FURNITURE A REAL STATEMENT
FOR A MODERN MANAGEMENT OFFICE.