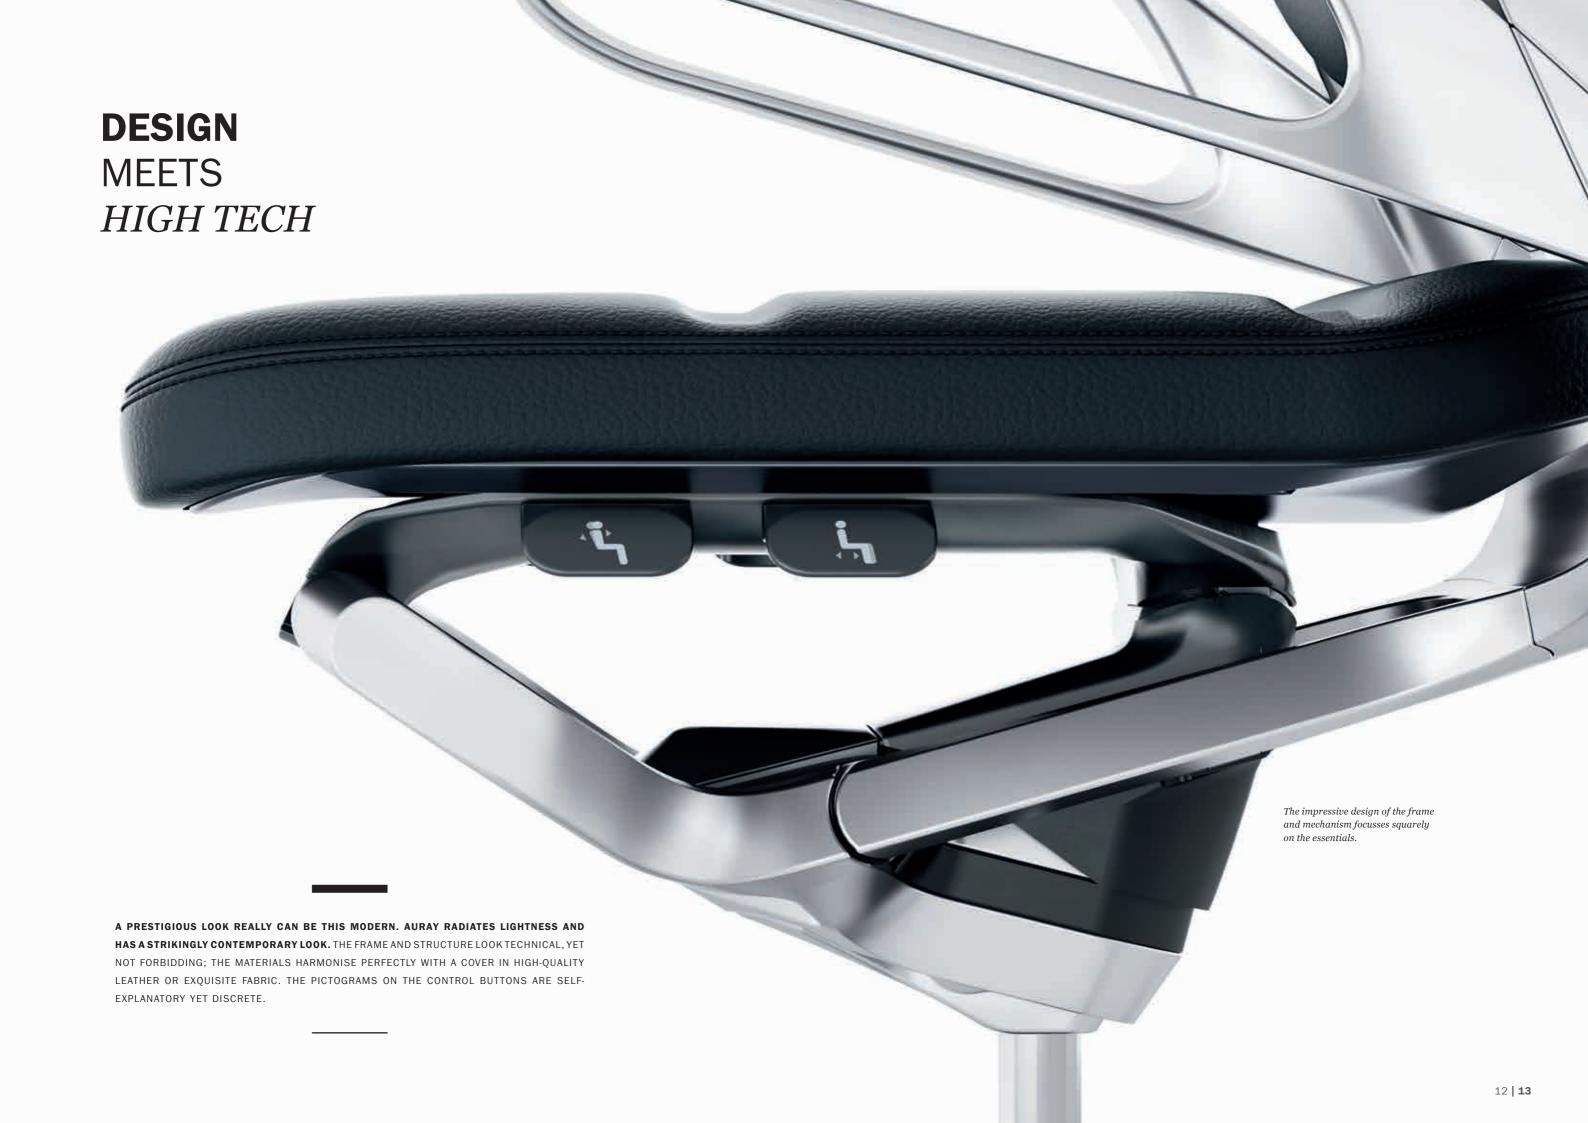

### 3 I ELEGANT MECHANISM

With an opening angle of 22°, the synchro mechanism is discrete and elegant.

### 4 I PRACTICAL OPERATION

All of the functions can be controlled with just four buttons and one rotating knob.