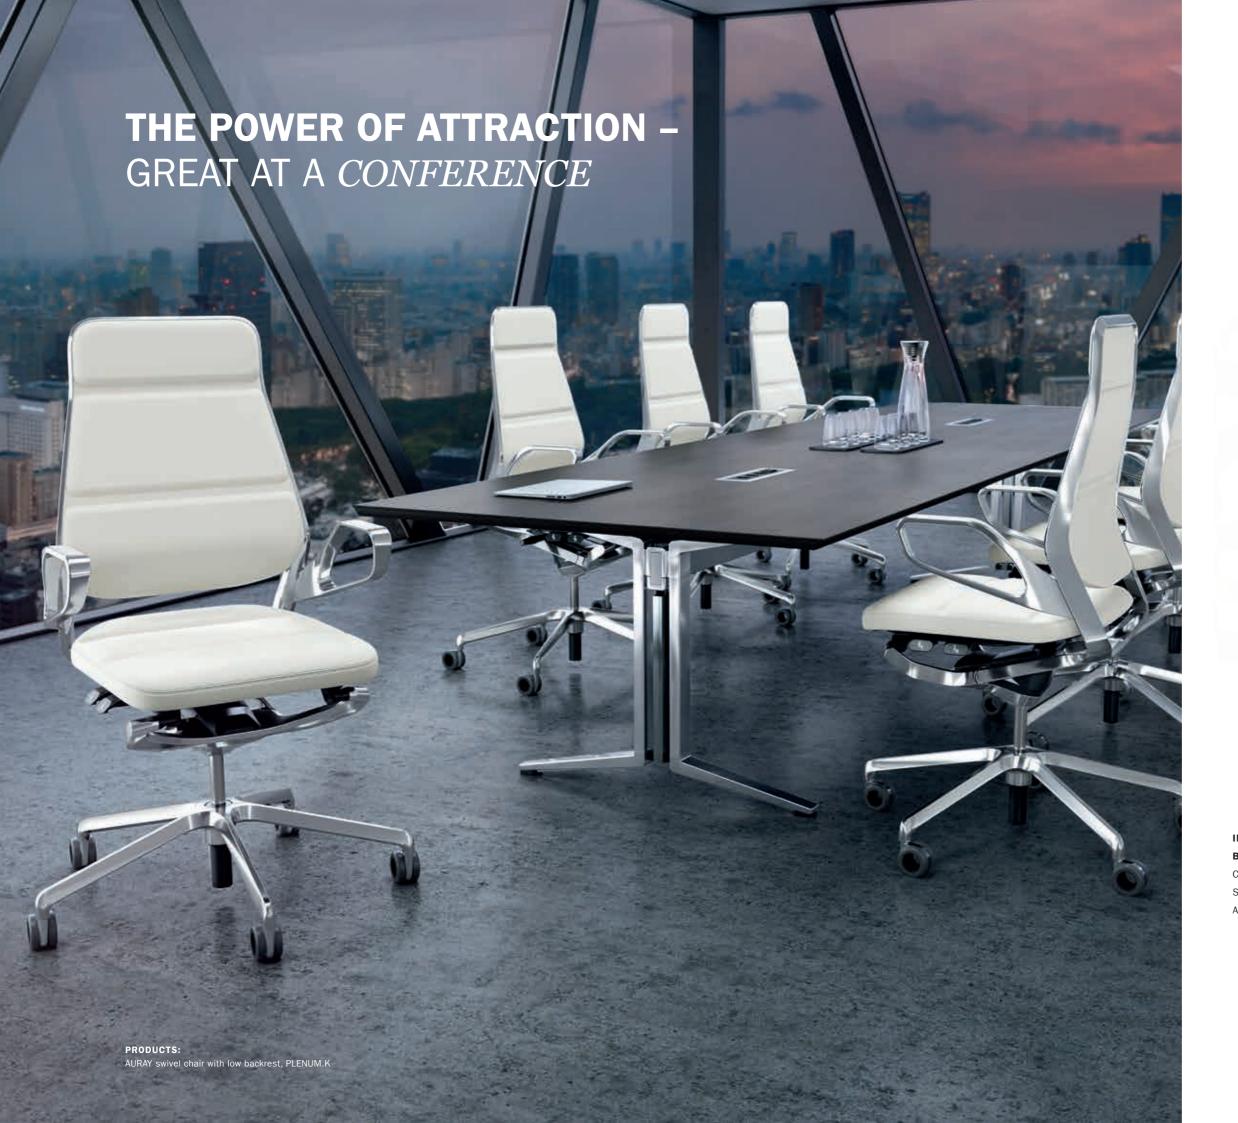

The striking C-line of the armrest and frame is emphasised by the two-tone design.

IMPORTANT MANAGEMENT DECISIONS DEMAND A STRONG BACKBONE AND A CLEAR HEAD. THE AURAY CONFERENCE CHAIR CREATES THE IDEAL CONDITIONS FOR JUST THAT – SITTING COMFORTABLY IN AN ATTRACTIVE AND INSPIRING AMBIENCE.