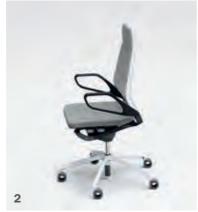

## **FASCINATING** – IN EVERY *RESPECT*

TIVE OFFICES AND MEETING ROOMS. THE CHAIR'S HIGH-QUALITY FINISHES, TOPOGRAPHIC PADDING AND HIGH-QUALITY UPHOLSTERY MATERIALS COMBINE TO CREATE AN ATTRACTIVE WHOLE. THE SWIVEL CHAIR WITH A HIGH BACKREST IN LEATHER IS THE HIGHLIGHT OF THE DESIGN FAMILY.

# THE CENTRE OF ATTRACTION IN ANY SETTING

THE AURAY SWIVEL CHAIR HAS A PERSONALITY - IT IS

DYNAMIC AND SELF-CONFIDENT WITH A SENSE OF STYLE.

THAT MAKES THIS PIECE OF FURNITURE A REAL STATEMENT
FOR A MODERN MANAGEMENT OFFICE.

The striking C-line of the armrest and frame is emphasised by the two-tone design.

IMPORTANT MANAGEMENT DECISIONS DEMAND A STRONG BACKBONE AND A CLEAR HEAD. THE AURAY CONFERENCE CHAIR CREATES THE IDEAL CONDITIONS FOR JUST THAT – SITTING COMFORTABLY IN AN ATTRACTIVE AND INSPIRING AMBIENCE.