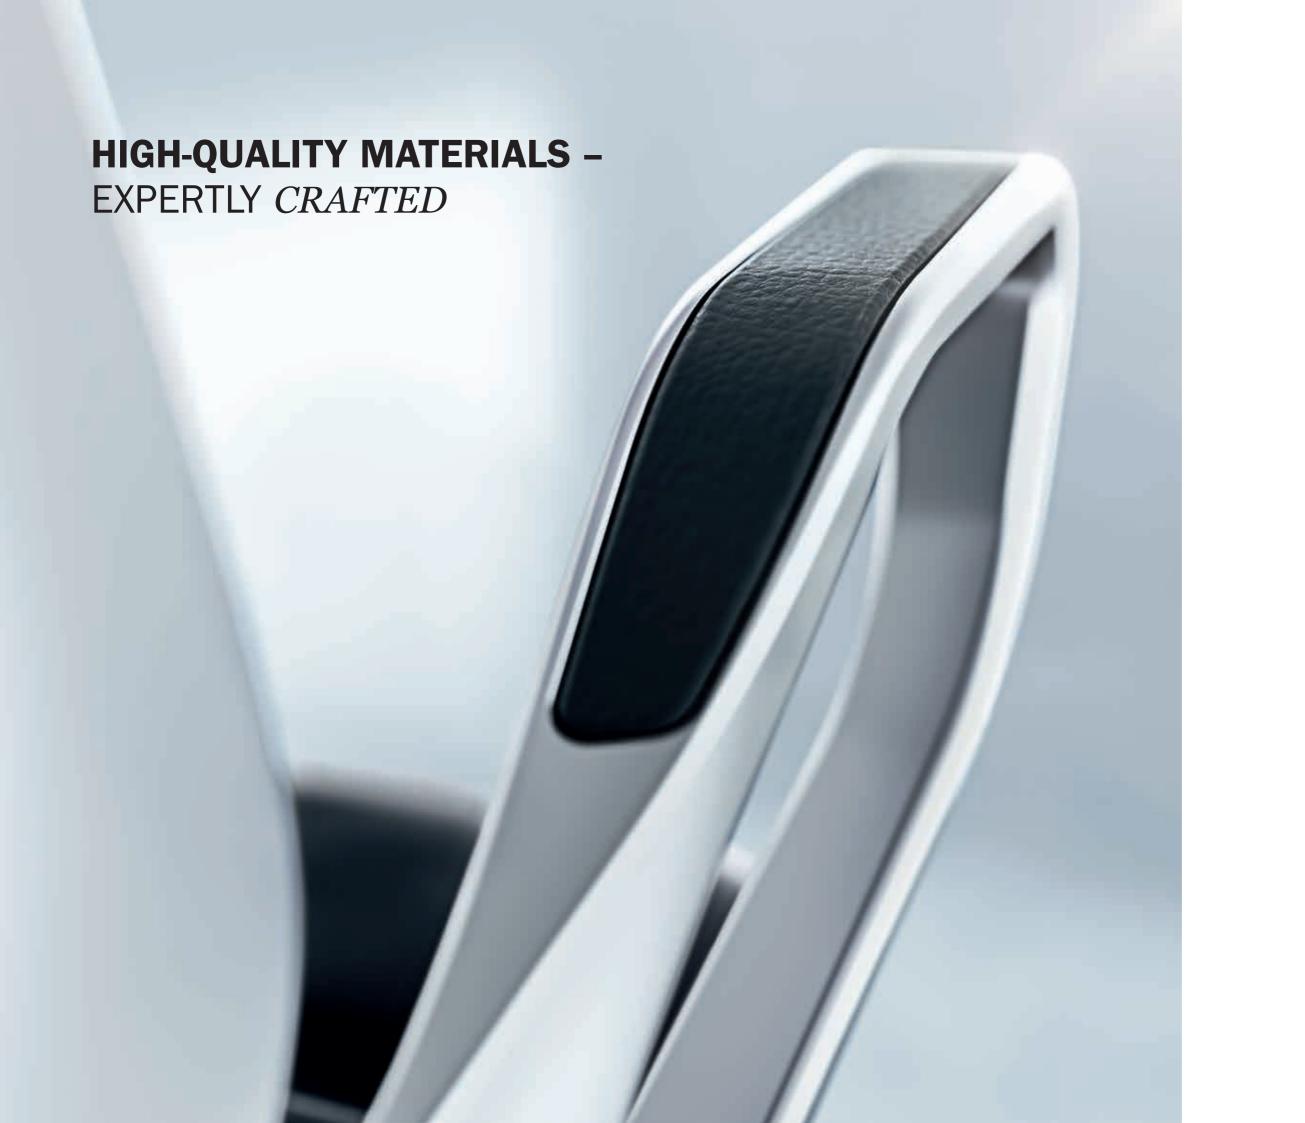

## **DETAILS**THAT ARE SURE TO CATCH THE EYE

### **DISTINGUISHING FEATURES:** ELEGANT AND *ATTRACTIVE*

INGENIOUS DESIGN - FROM THE INSET HEADREST RIGHT DOWN TO THE STRIKING STAR BASE:

AURAY OFFERS PERFECTION IN EVERY DETAIL. THE FRAME AND ARMRESTS ARE AVAILABLE IN

GLOSSY OR MATT CHROME FINISHES AND IN TEXTURED PAINT IN BLACK OR WHITE - TO SUIT YOUR

PERSONAL TASTE AND COORDINATE WITH THE FURNISHINGS.

THE ARMREST PAD
is embedded within the armrest:
Black leather on the basic model
or in the chosen colour on
leather chairs.