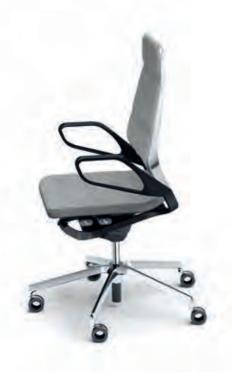

### 1 I STRIKING BACKREST

The sleek design of the backrest frame encompasses the topographic padding.

### 5 I WIDE VARIETY

The design of the star base, which is available in a choice of chrome, matt chrome, black or white, echoes the frame and armrests.