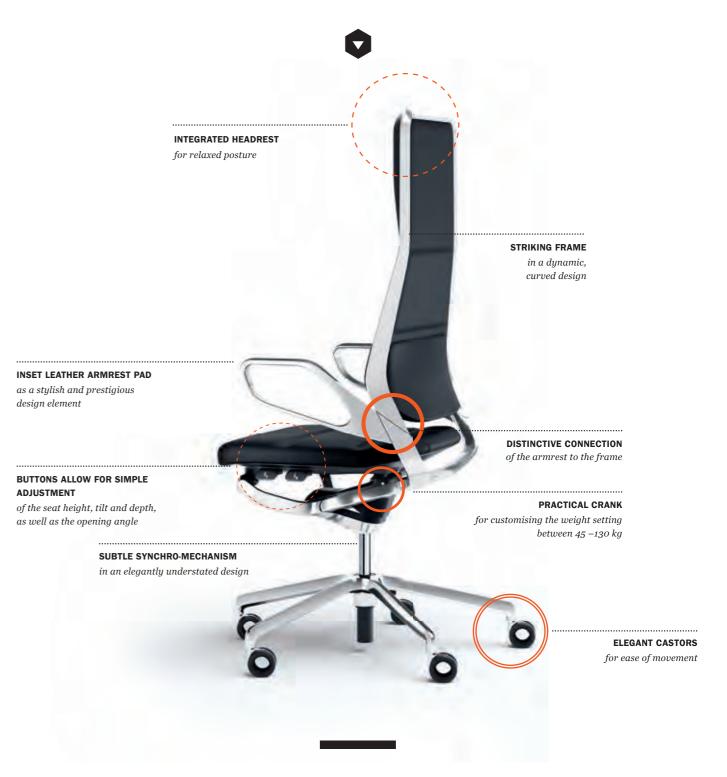

### 1 I STRIKING BACKREST

The sleek design of the backrest frame encompasses the topographic padding.

### 2 I TEXTURED DESIGN

AURAY in textured paint in black and white – the design has that certain something.

### 3 I ELEGANT MECHANISM

With an opening angle of 22°, the synchro mechanism is discrete and elegant.

### 4 I PRACTICAL OPERATION

All of the functions can be controlled with just four buttons and one rotating knob.

### 5 I WIDE VARIETY

The design of the star base, which is available in a choice of chrome, matt chrome, black or white, echoes the frame and armrests.