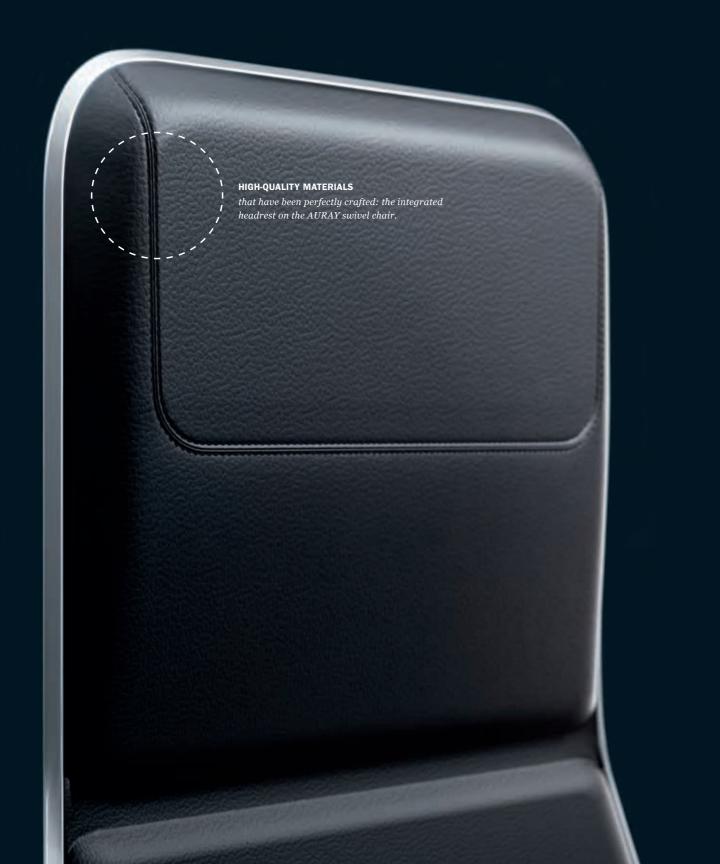

## **DETAILS**THAT ARE SURE TO CATCH THE EYE

### **DISTINGUISHING FEATURES:** ELEGANT AND *ATTRACTIVE*

INGENIOUS DESIGN - FROM THE INSET HEADREST RIGHT DOWN TO THE STRIKING STAR BASE:

AURAY OFFERS PERFECTION IN EVERY DETAIL. THE FRAME AND ARMRESTS ARE AVAILABLE IN

GLOSSY OR MATT CHROME FINISHES AND IN TEXTURED PAINT IN BLACK OR WHITE - TO SUIT YOUR

PERSONAL TASTE AND COORDINATE WITH THE FURNISHINGS.

THE ARMREST PAD
is embedded within the armrest:
Black leather on the basic model
or in the chosen colour on
leather chairs.