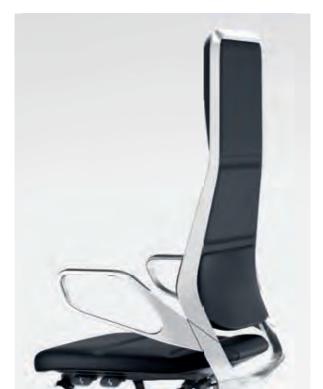

## **FASCINATING** – IN EVERY *RESPECT*

TIVE OFFICES AND MEETING ROOMS. THE CHAIR'S HIGH-QUALITY FINISHES, TOPOGRAPHIC PADDING AND HIGH-QUALITY UPHOLSTERY MATERIALS COMBINE TO CREATE AN ATTRACTIVE WHOLE. THE SWIVEL CHAIR WITH A HIGH BACKREST IN LEATHER IS THE HIGHLIGHT OF THE DESIGN FAMILY.

### 1 I STRIKING BACKREST

The sleek design of the backrest frame encompasses the topographic padding.