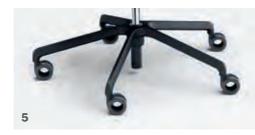

### 5 I WIDE VARIETY

The design of the star base, which is available in a choice of chrome, matt chrome, black or white, echoes the frame and armrests.