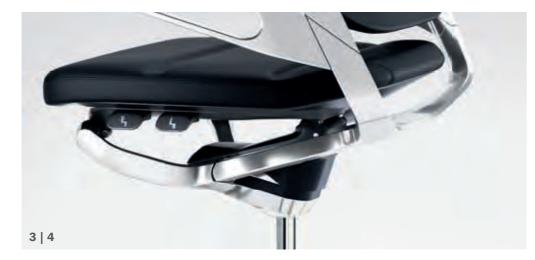

### 3 I ELEGANT MECHANISM

With an opening angle of 22°, the synchro mechanism is discrete and elegant.

### 4 I PRACTICAL OPERATION

All of the functions can be controlled with just four buttons and one rotating knob.