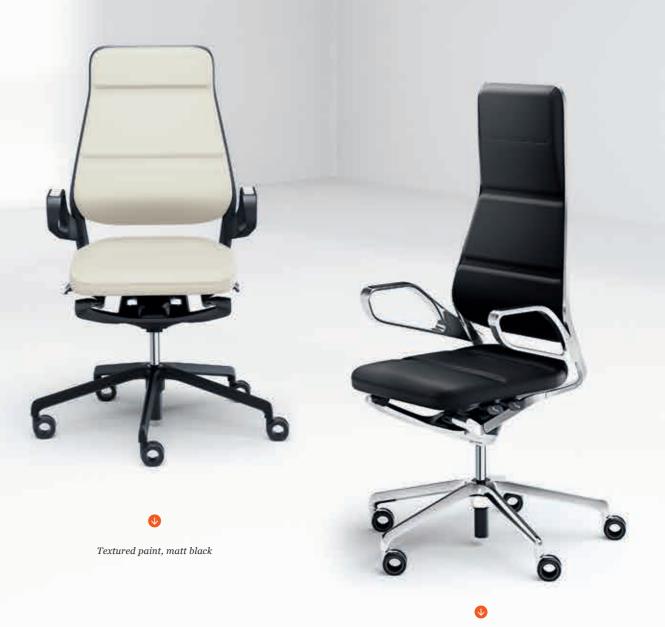

GLOSSY OR MATT CHROME FINISHES AND IN TEXTURED PAINT IN BLACK OR WHITE - TO SUIT YOUR

PERSONAL TASTE AND COORDINATE WITH THE FURNISHINGS.

THE ARMREST PAD
is embedded within the armrest:
Black leather on the basic model
or in the chosen colour on
leather chairs.

### Colours

| Chair frame, armrests and backrest frame | Powder-coated, textured black or white, high-gloss or matt chrome                                                        |
|------------------------------------------|--------------------------------------------------------------------------------------------------------------------------|
| Star base                                | Powder-coated, textured black or white, high-gloss or matt chrome                                                        |
| Arm pad                                  | Leather, embedded in the armrest                                                                                         |
| Castors                                  | Applications in high-gloss or matt chrome – depending on the model of star base or in black for powder-coated star bases |