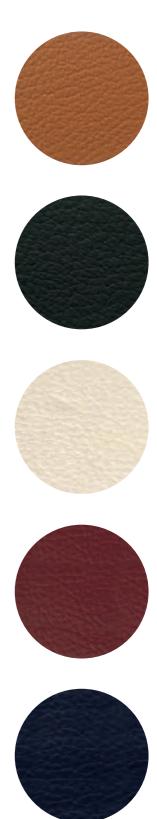

GLOSSY OR MATT CHROME FINISHES AND IN TEXTURED PAINT IN BLACK OR WHITE - TO SUIT YOUR

PERSONAL TASTE AND COORDINATE WITH THE FURNISHINGS.

THE ARMREST PAD
is embedded within the armrest:
Black leather on the basic model
or in the chosen colour on
leather chairs.

### Colours

| Chair frame, armrests and backrest frame | Powder-coated, textured black or white, high-gloss or matt chrome                                                        |
|------------------------------------------|--------------------------------------------------------------------------------------------------------------------------|
| Star base                                | Powder-coated, textured black or white, high-gloss or matt chrome                                                        |
| Arm pad                                  | Leather, embedded in the armrest                                                                                         |
| Castors                                  | Applications in high-gloss or matt chrome – depending on the model of star base or in black for powder-coated star bases |