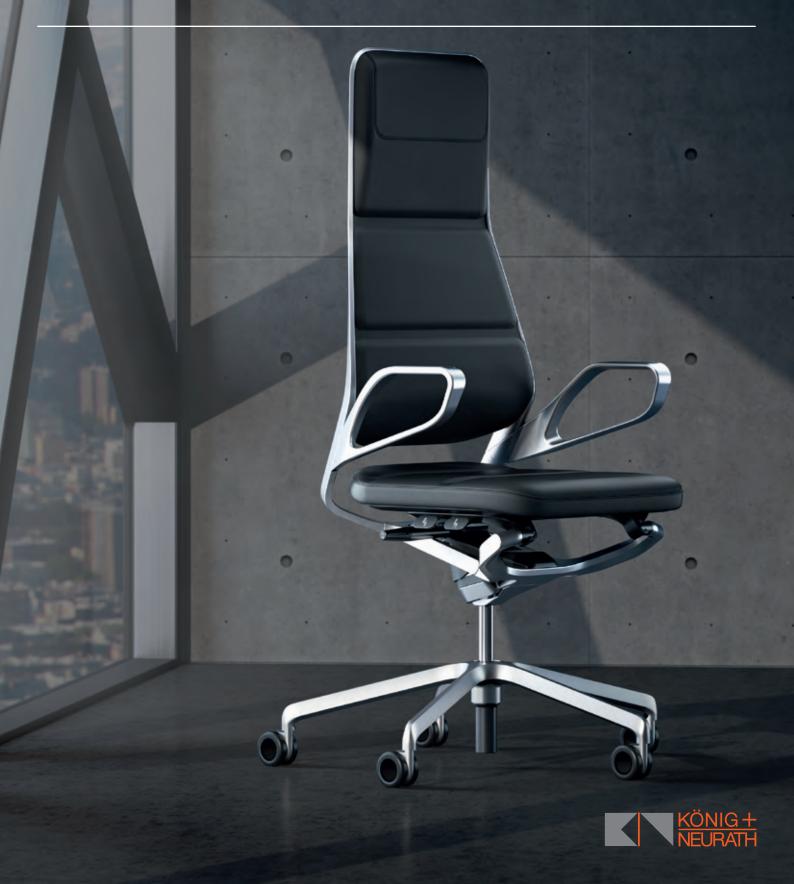

## THE NEW POWER OF ATTRACTION

## **FASCINATING** – IN EVERY *RESPECT*

TIVE OFFICES AND MEETING ROOMS. THE CHAIR'S HIGH-QUALITY FINISHES, TOPOGRAPHIC PADDING AND HIGH-QUALITY UPHOLSTERY MATERIALS COMBINE TO CREATE AN ATTRACTIVE WHOLE. THE SWIVEL CHAIR WITH A HIGH BACKREST IN LEATHER IS THE HIGHLIGHT OF THE DESIGN FAMILY.

# THE CENTRE OF ATTRACTION IN ANY SETTING

THE AURAY SWIVEL CHAIR HAS A PERSONALITY - IT IS

DYNAMIC AND SELF-CONFIDENT WITH A SENSE OF STYLE.

THAT MAKES THIS PIECE OF FURNITURE A REAL STATEMENT
FOR A MODERN MANAGEMENT OFFICE.