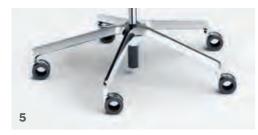

### 5 I WIDE VARIETY

The design of the star base, which is available in a choice of chrome, matt chrome, black or white, echoes the frame and armrests.