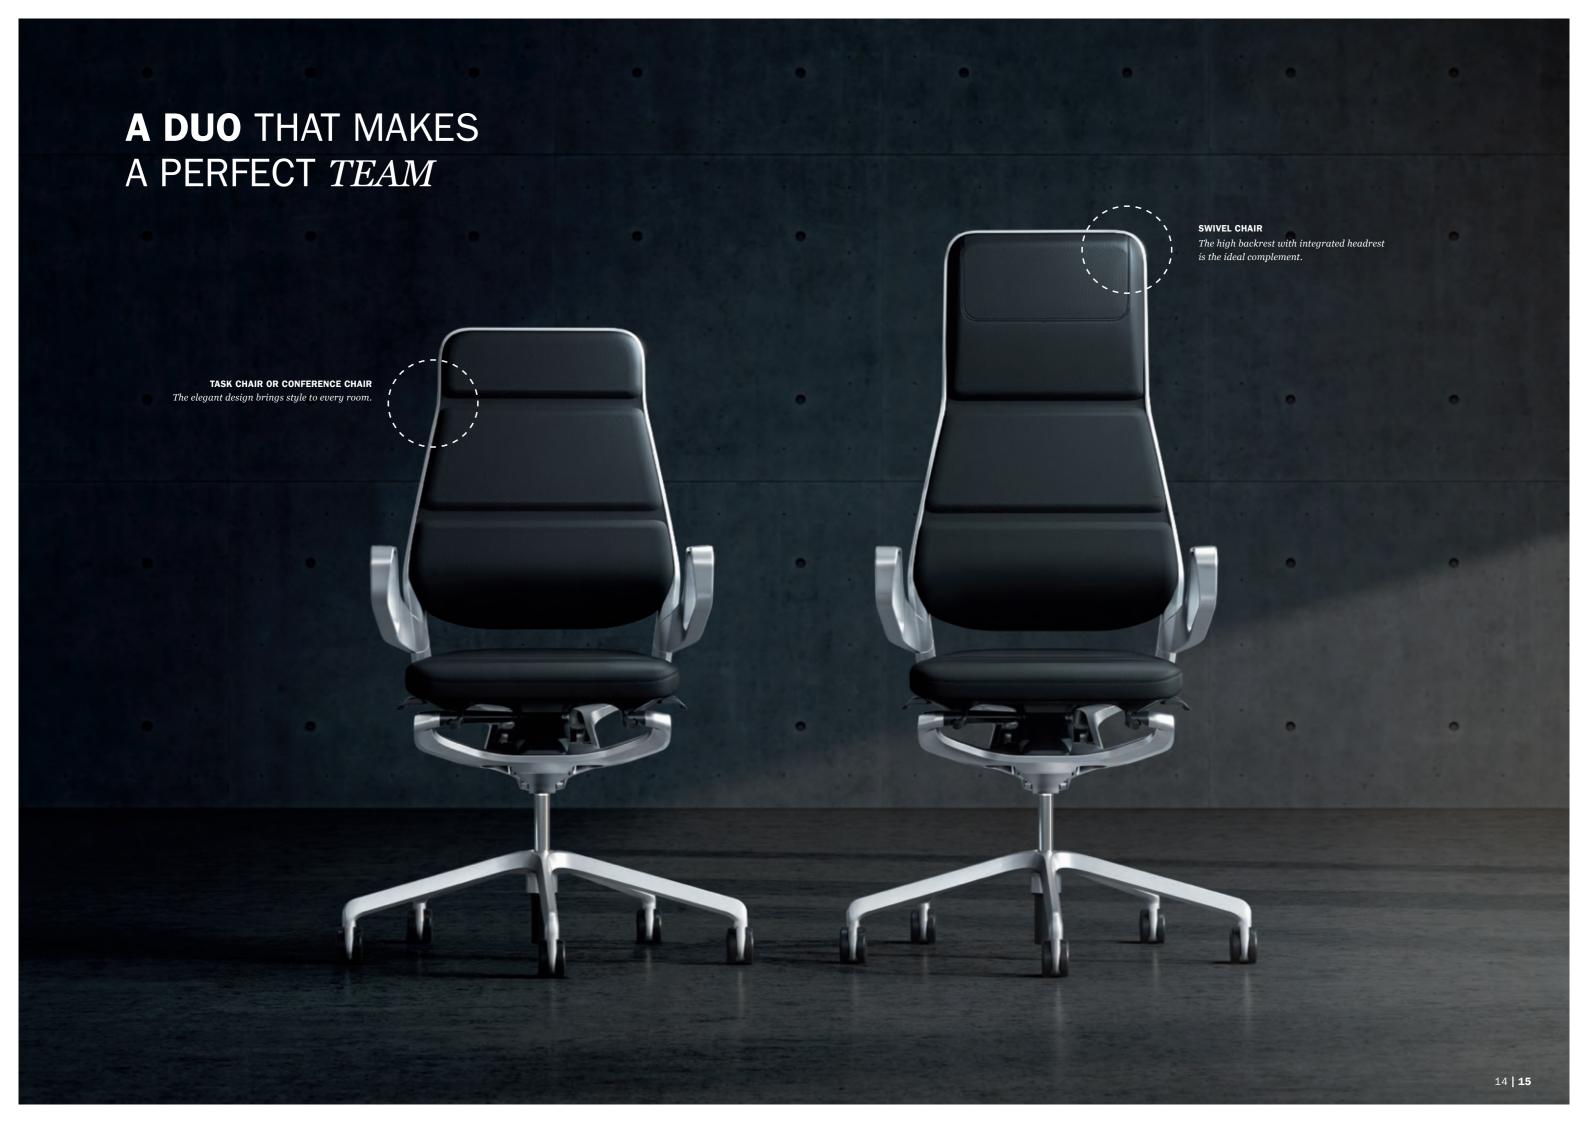

## **FASCINATING** – IN EVERY *RESPECT*

TIVE OFFICES AND MEETING ROOMS. THE CHAIR'S HIGH-QUALITY FINISHES, TOPOGRAPHIC PADDING AND HIGH-QUALITY UPHOLSTERY MATERIALS COMBINE TO CREATE AN ATTRACTIVE WHOLE. THE SWIVEL CHAIR WITH A HIGH BACKREST IN LEATHER IS THE HIGHLIGHT OF THE DESIGN FAMILY.

# THE CENTRE OF ATTRACTION IN ANY SETTING

THE AURAY SWIVEL CHAIR HAS A PERSONALITY - IT IS

DYNAMIC AND SELF-CONFIDENT WITH A SENSE OF STYLE.

THAT MAKES THIS PIECE OF FURNITURE A REAL STATEMENT
FOR A MODERN MANAGEMENT OFFICE.

The striking C-line of the armrest and frame is emphasised by the two-tone design.

IMPORTANT MANAGEMENT DECISIONS DEMAND A STRONG BACKBONE AND A CLEAR HEAD. THE AURAY CONFERENCE CHAIR CREATES THE IDEAL CONDITIONS FOR JUST THAT – SITTING COMFORTABLY IN AN ATTRACTIVE AND INSPIRING AMBIENCE.