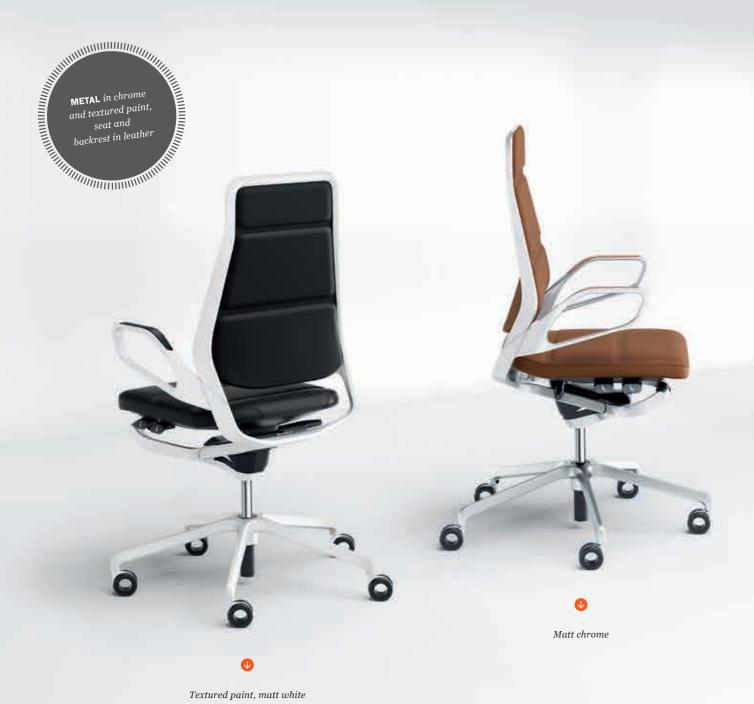

GLOSSY OR MATT CHROME FINISHES AND IN TEXTURED PAINT IN BLACK OR WHITE - TO SUIT YOUR

PERSONAL TASTE AND COORDINATE WITH THE FURNISHINGS.

THE ARMREST PAD
is embedded within the armrest:
Black leather on the basic model
or in the chosen colour on
leather chairs.

### Colours

| Chair frame, armrests and backrest frame | Powder-coated, textured black or white, high-gloss or matt chrome                                                        |
|------------------------------------------|--------------------------------------------------------------------------------------------------------------------------|
| Star base                                | Powder-coated, textured black or white, high-gloss or matt chrome                                                        |
| Arm pad                                  | Leather, embedded in the armrest                                                                                         |
| Castors                                  | Applications in high-gloss or matt chrome – depending on the model of star base or in black for powder-coated star bases |