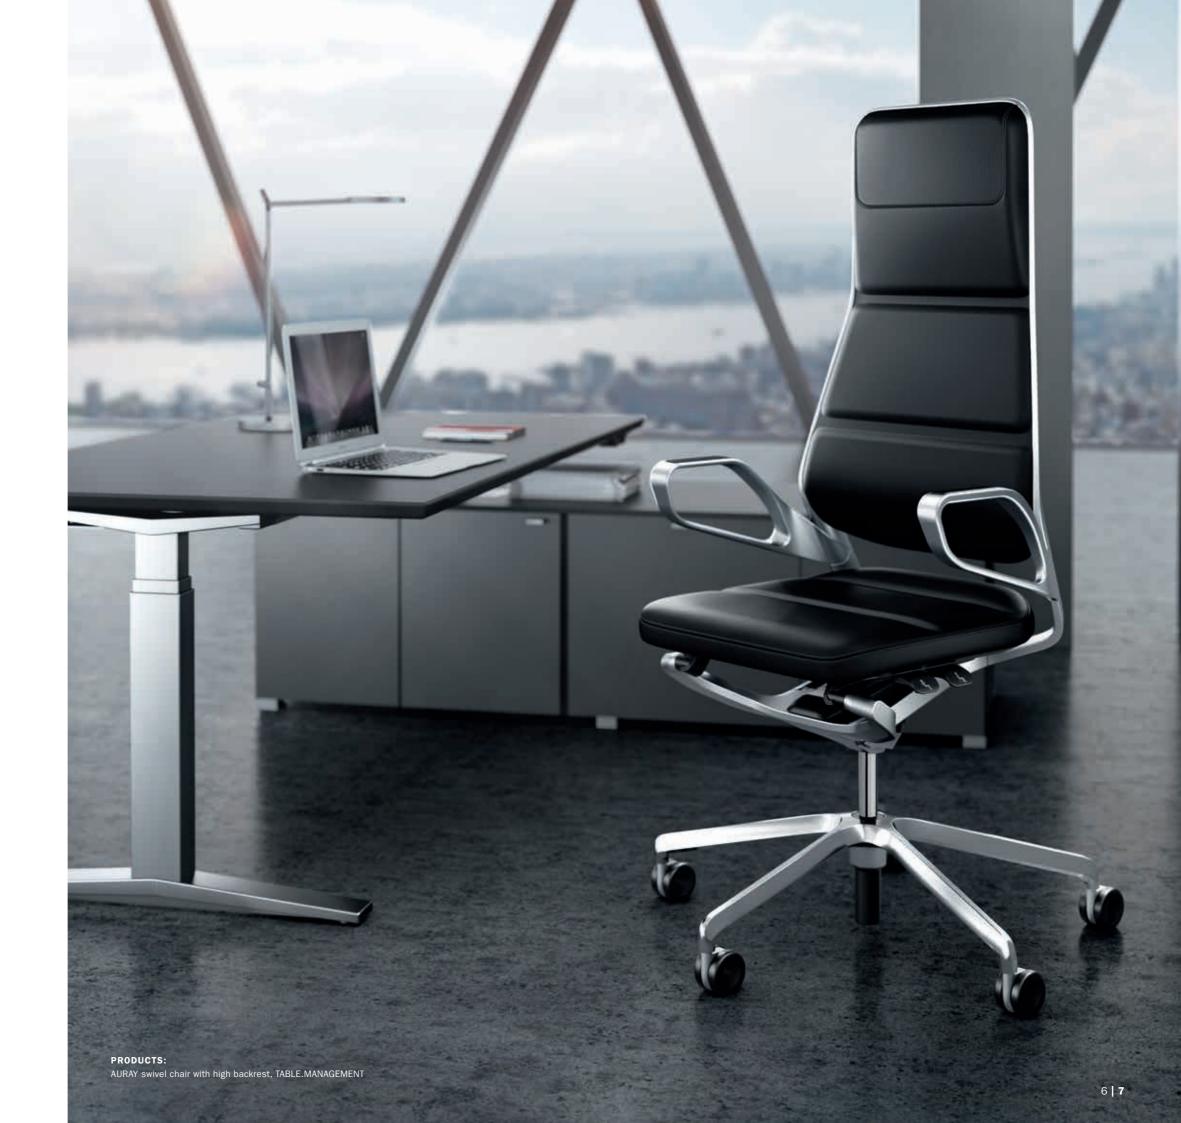

# THE CENTRE OF ATTRACTION IN ANY SETTING

THE AURAY SWIVEL CHAIR HAS A PERSONALITY - IT IS

DYNAMIC AND SELF-CONFIDENT WITH A SENSE OF STYLE.

THAT MAKES THIS PIECE OF FURNITURE A REAL STATEMENT
FOR A MODERN MANAGEMENT OFFICE.

The striking C-line of the armrest and frame is emphasised by the two-tone design.

IMPORTANT MANAGEMENT DECISIONS DEMAND A STRONG BACKBONE AND A CLEAR HEAD. THE AURAY CONFERENCE CHAIR CREATES THE IDEAL CONDITIONS FOR JUST THAT – SITTING COMFORTABLY IN AN ATTRACTIVE AND INSPIRING AMBIENCE.