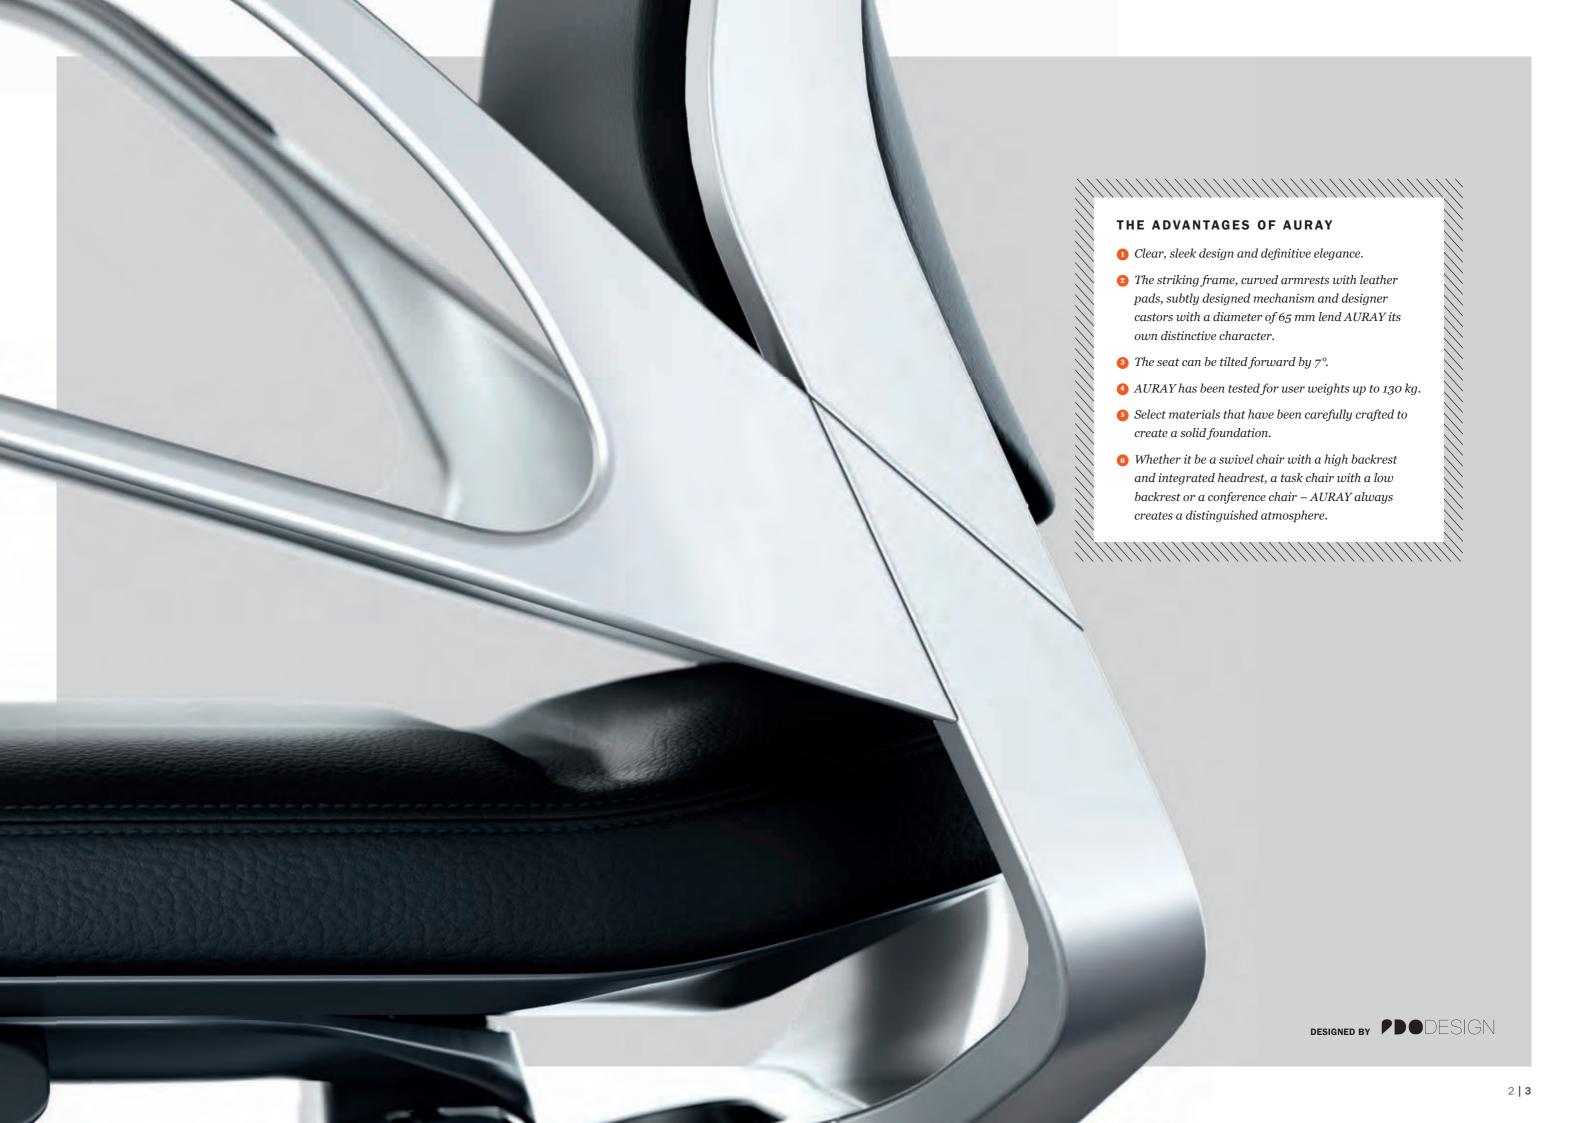

## **DETAILS**THAT ARE SURE TO CATCH THE EYE

### **DISTINGUISHING FEATURES:** ELEGANT AND *ATTRACTIVE*

INGENIOUS DESIGN - FROM THE INSET HEADREST RIGHT DOWN TO THE STRIKING STAR BASE:

AURAY OFFERS PERFECTION IN EVERY DETAIL. THE FRAME AND ARMRESTS ARE AVAILABLE IN

GLOSSY OR MATT CHROME FINISHES AND IN TEXTURED PAINT IN BLACK OR WHITE - TO SUIT YOUR

PERSONAL TASTE AND COORDINATE WITH THE FURNISHINGS.

THE ARMREST PAD
is embedded within the armrest:
Black leather on the basic model
or in the chosen colour on
leather chairs.