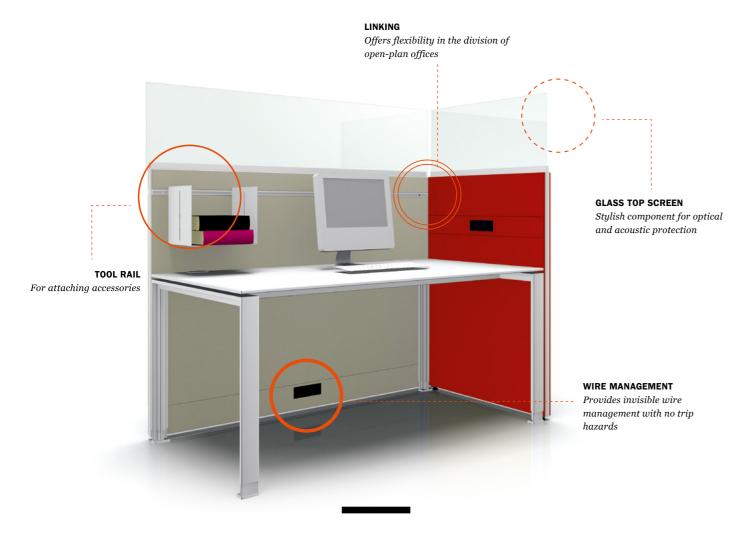

# **ALL SET FOR CHANGING** REQUIREMENTS

WELL PROVIDED: THE SOPHISTICATED CONSTRUCTION OFFERS AMPLE SPACE TO WIRE-MANAGE THE WORKSTATION. EVEN EXTRA-LONG CABLES DISAPPEAR EASILY INSIDE THE FRAME. THE SOCKET BOXES CAN BE SPECIFIED AT DIFFERENT HEIGHTS. THE CLIP-OFF CLADDING PANELS GIVE EASY ACCESS TO MAKE CHANGES.

# 1 I HARD AND FAST Link posts are bolted solidly to the frame and are the nodal point of the different configurations. 2 I ALL WRAPPED UP

The skeleton construction allows you to run wire management through adjacent screens.

## The clip-off cladding panels simplify wire management It provides sufficient space for the cable run or for the addition of acoustic material.

6 I FABRIC COVERED Fabric-covered socket rails create a consistent appearance.

## 7 I TRANSPARENT

Glass top screens for an open look yet certain degree of privacy.

### 8 I WELL-PREPARED

Continuous tool rail onto which different storage accessories can be hung.