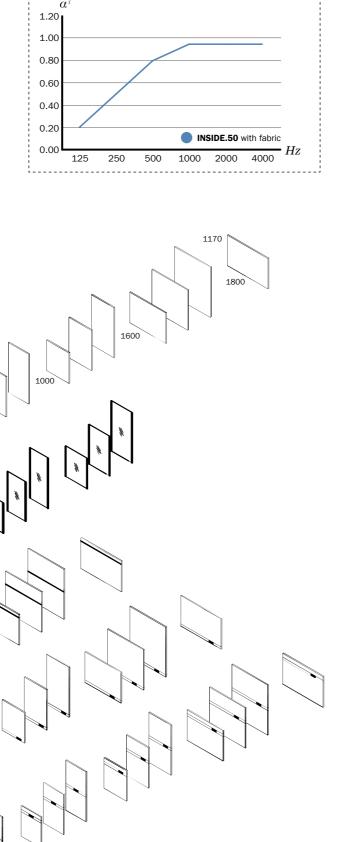

# **BLOCKING** OUT DISTRACTIONS

The Y configuration would be perfect for a 3-desk combination in a call-centre.

INSIDE.50 SATISFIES THE WISH TO WORK UNDISTURBED, EVEN IN LARGE OPEN-PLAN AREAS. THE ELEGANT SCREEN CONTRIBUTES TO THE ACOUSTIC DESIGN AND PLANNING OF THE WORKSTATION ENVIRONMENT BY ABSORBING DISRUPTIVE NOISE. THIS IN TURN ENSURES GREATER ACHIEVEMENT POTENTIAL AND CONTENTMENT, AND HAS A POSITIVE EFFECT ON THE PHYSICAL AND MENTAL WELLBEING OF THE EMPLOYEE. INSIDE.50 CAN EASILY BE FITTED WITH AN ACOUSTICALLY VERY EFFECTIVE B-ABSORBER. DESPITE THE LOW SCREEN THICKNESS OF 50 MM, THIS PROVIDES EXCELLENT SOUND-ABSORPTION IN THE MIDDLE AND HIGH FREQUENCY RANGES.

# **Product overview**

|                                                                  | Skeleton construction (Frames are bolted together for high stability)                 | • |
|------------------------------------------------------------------|---------------------------------------------------------------------------------------|---|
|                                                                  | Frameless look thanks to front panels                                                 | • |
| Assembly of fabric-covered pane                                  | ole.                                                                                  |   |
|                                                                  |                                                                                       |   |
| Fabric-covered panels                                            | Velcro fastener, no tools required                                                    |   |
| Links                                                            | Bolted together                                                                       | • |
| Dimensions                                                       |                                                                                       |   |
| Thickness of modules                                             | 50 mm                                                                                 |   |
| Heights                                                          | 3 FL <sup>1</sup> (1170 mm), 4 FL <sup>1</sup> (1545 mm), 5 FL <sup>1</sup> (1920 mm) |   |
| Widths                                                           | 600, 800, 900, 1000, 1600, 1800 (only 3 FL <sup>1</sup> ) mm                          |   |
| Finishes and infill panels                                       |                                                                                       |   |
| Fabric                                                           | Front and rear panels can be specified in different finishes                          | • |
| Glass, 8 mm tempered safety glass                                |                                                                                       | • |
| Versions                                                         |                                                                                       |   |
| Fabric-covered panels                                            |                                                                                       | • |
| Fabric-covered panels , acoustically effective                   | Acoustic version (B-Absorber)                                                         | • |
| Glass elements                                                   | Only as middle screen, width 600, 800, 900 mm                                         | • |
| Configurations                                                   |                                                                                       |   |
| Linear configurations with link posts                            | Front and rear panels can be specified in different finishes                          | • |
| 90° L, 90° T, 90° X and 120° Y<br>configurations with link posts | Only available as middle screen, width 600, 800, 900 mm                               | • |
| Link posts L, T with fabric-covered panel                        | s                                                                                     | • |
| Wire management                                                  |                                                                                       |   |
| Horizontal/Vertical                                              | behind fabric-covered panels, except for acoustic versions                            | • |
| Wire management in plinth                                        | Triple power socket, visible                                                          | 0 |
| Wire management at desk height                                   | Triple power socket, visible                                                          | 0 |
| Organisation                                                     |                                                                                       |   |
| Tool rail for use on one side                                    | Not for glass middle screens                                                          |   |
| Tool rail for use on both sides                                  | Not for glass middle screens                                                          |   |
|                                                                  |                                                                                       | _ |
| Position adjustable glide/T-feet                                 |                                                                                       |   |
|                                                                  | At both ends, or inset where screens will stand in front of a desk                    |   |
| Extensions                                                       |                                                                                       |   |
| Glass top screens provide privacy                                | Widths: 600, 800, 900, 1000, 1600, 1800 mm                                            | C |
| Accessories                                                      |                                                                                       |   |
| Note-pad holder, magnetic board, binder tray,                    | Douglay applied wastel                                                                |   |
| paper tray                                                       | Powder-coated metal                                                                   | 0 |