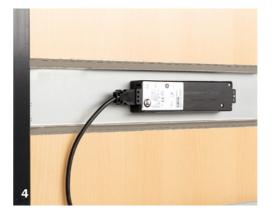

# **ALL SET FOR CHANGING** REQUIREMENTS

WELL PROVIDED: THE SOPHISTICATED CONSTRUCTION OFFERS AMPLE SPACE TO WIRE-MANAGE THE WORKSTATION. EVEN EXTRA-LONG CABLES DISAPPEAR EASILY INSIDE THE FRAME. THE SOCKET BOXES CAN BE SPECIFIED AT DIFFERENT HEIGHTS. THE CLIP-OFF CLADDING PANELS GIVE EASY ACCESS TO MAKE CHANGES.

## The clip-off cladding panels simplify wire management It provides sufficient space for the cable run or for the addition of acoustic material.

6 I FABRIC COVERED Fabric-covered socket rails create a consistent appearance.