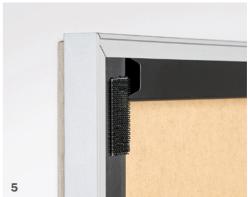

# 1 I HARD AND FAST Link posts are bolted solidly to the frame and are the nodal point of the different configurations. 2 I ALL WRAPPED UP

The skeleton construction allows you to run wire management through adjacent screens.