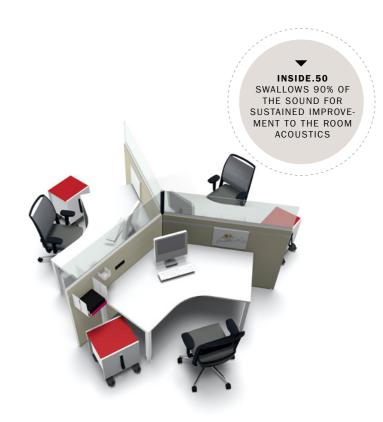

# **BLOCKING** OUT DISTRACTIONS

The Y configuration would be perfect for a 3-desk combination in a call-centre.

INSIDE.50 SATISFIES THE WISH TO WORK UNDISTURBED, EVEN IN LARGE OPEN-PLAN AREAS. THE ELEGANT SCREEN CONTRIBUTES TO THE ACOUSTIC DESIGN AND PLANNING OF THE WORKSTATION ENVIRONMENT BY ABSORBING DISRUPTIVE NOISE. THIS IN TURN ENSURES GREATER ACHIEVEMENT POTENTIAL AND CONTENTMENT, AND HAS A POSITIVE EFFECT ON THE PHYSICAL AND MENTAL WELLBEING OF THE EMPLOYEE. INSIDE.50 CAN EASILY BE FITTED WITH AN ACOUSTICALLY VERY EFFECTIVE B-ABSORBER. DESPITE THE LOW SCREEN THICKNESS OF 50 MM, THIS PROVIDES EXCELLENT SOUND-ABSORPTION IN THE MIDDLE AND HIGH FREQUENCY RANGES.