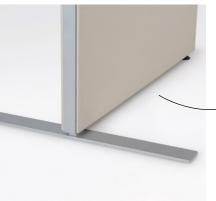

# **ALL SET FOR CHANGING** REQUIREMENTS

WELL PROVIDED: THE SOPHISTICATED CONSTRUCTION OFFERS AMPLE SPACE TO WIRE-MANAGE THE WORKSTATION. EVEN EXTRA-LONG CABLES DISAPPEAR EASILY INSIDE THE FRAME. THE SOCKET BOXES CAN BE SPECIFIED AT DIFFERENT HEIGHTS. THE CLIP-OFF CLADDING PANELS GIVE EASY ACCESS TO MAKE CHANGES.

# **Product overview**

|                                                                  | Skeleton construction (Frames are bolted together for high stability)                 | • |
|------------------------------------------------------------------|---------------------------------------------------------------------------------------|---|
|                                                                  | Frameless look thanks to front panels                                                 | • |
| Assembly of fabric-covered pane                                  | ole.                                                                                  |   |
|                                                                  |                                                                                       |   |
| Fabric-covered panels                                            | Velcro fastener, no tools required                                                    |   |
| Links                                                            | Bolted together                                                                       | • |
| Dimensions                                                       |                                                                                       |   |
| Thickness of modules                                             | 50 mm                                                                                 |   |
| Heights                                                          | 3 FL <sup>1</sup> (1170 mm), 4 FL <sup>1</sup> (1545 mm), 5 FL <sup>1</sup> (1920 mm) |   |
| Widths                                                           | 600, 800, 900, 1000, 1600, 1800 (only 3 FL <sup>1</sup> ) mm                          |   |
| Finishes and infill panels                                       |                                                                                       |   |
| Fabric                                                           | Front and rear panels can be specified in different finishes                          | • |
| Glass, 8 mm tempered safety glass                                |                                                                                       | • |
| Versions                                                         |                                                                                       |   |
| Fabric-covered panels                                            |                                                                                       | • |
| Fabric-covered panels , acoustically effective                   | Acoustic version (B-Absorber)                                                         | • |
| Glass elements                                                   | Only as middle screen, width 600, 800, 900 mm                                         | • |
| Configurations                                                   |                                                                                       |   |
| Linear configurations with link posts                            | Front and rear panels can be specified in different finishes                          | • |
| 90° L, 90° T, 90° X and 120° Y<br>configurations with link posts | Only available as middle screen, width 600, 800, 900 mm                               | • |
| Link posts L, T with fabric-covered panel                        | s                                                                                     | • |
| Wire management                                                  |                                                                                       |   |
| Horizontal/Vertical                                              | behind fabric-covered panels, except for acoustic versions                            | • |
| Wire management in plinth                                        | Triple power socket, visible                                                          | 0 |
| Wire management at desk height                                   | Triple power socket, visible                                                          | 0 |
| Organisation                                                     |                                                                                       |   |
| Tool rail for use on one side                                    | Not for glass middle screens                                                          |   |
| Tool rail for use on both sides                                  | Not for glass middle screens                                                          |   |
|                                                                  |                                                                                       | _ |
| Position adjustable glide/T-feet                                 |                                                                                       |   |
|                                                                  | At both ends, or inset where screens will stand in front of a desk                    |   |
| Extensions                                                       |                                                                                       |   |
| Glass top screens provide privacy                                | Widths: 600, 800, 900, 1000, 1600, 1800 mm                                            | C |
| Accessories                                                      |                                                                                       |   |
| Note-pad holder, magnetic board, binder tray,                    | Douglay applied wastel                                                                |   |
| paper tray                                                       | Powder-coated metal                                                                   | 0 |