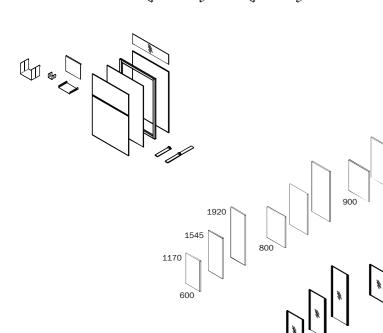

# **Overview of elements**

# **Product overview**

|                                                                  | Skeleton construction (Frames are bolted together for high stability)                 | • |
|------------------------------------------------------------------|---------------------------------------------------------------------------------------|---|
|                                                                  | Frameless look thanks to front panels                                                 | • |
| Assembly of fabric-covered pane                                  | ole.                                                                                  |   |
|                                                                  |                                                                                       |   |
| Fabric-covered panels                                            | Velcro fastener, no tools required                                                    |   |
| Links                                                            | Bolted together                                                                       | • |
| Dimensions                                                       |                                                                                       |   |
| Thickness of modules                                             | 50 mm                                                                                 |   |
| Heights                                                          | 3 FL <sup>1</sup> (1170 mm), 4 FL <sup>1</sup> (1545 mm), 5 FL <sup>1</sup> (1920 mm) |   |
| Widths                                                           | 600, 800, 900, 1000, 1600, 1800 (only 3 FL <sup>1</sup> ) mm                          |   |
| Finishes and infill panels                                       |                                                                                       |   |
| Fabric                                                           | Front and rear panels can be specified in different finishes                          | • |
| Glass, 8 mm tempered safety glass                                |                                                                                       | • |
| Versions                                                         |                                                                                       |   |
| Fabric-covered panels                                            |                                                                                       | • |
| Fabric-covered panels , acoustically effective                   | Acoustic version (B-Absorber)                                                         | • |
| Glass elements                                                   | Only as middle screen, width 600, 800, 900 mm                                         | • |
| Configurations                                                   |                                                                                       |   |
| Linear configurations with link posts                            | Front and rear panels can be specified in different finishes                          | • |
| 90° L, 90° T, 90° X and 120° Y<br>configurations with link posts | Only available as middle screen, width 600, 800, 900 mm                               | • |
| Link posts L, T with fabric-covered panel                        | s                                                                                     | • |
| Wire management                                                  |                                                                                       |   |
| Horizontal/Vertical                                              | behind fabric-covered panels, except for acoustic versions                            | • |
| Wire management in plinth                                        | Triple power socket, visible                                                          | 0 |
| Wire management at desk height                                   | Triple power socket, visible                                                          | 0 |
| Organisation                                                     |                                                                                       |   |
| Tool rail for use on one side                                    | Not for glass middle screens                                                          |   |
| Tool rail for use on both sides                                  | Not for glass middle screens                                                          |   |
|                                                                  |                                                                                       | _ |
| Position adjustable glide/T-feet                                 |                                                                                       |   |
|                                                                  | At both ends, or inset where screens will stand in front of a desk                    |   |
| Extensions                                                       |                                                                                       |   |
| Glass top screens provide privacy                                | Widths: 600, 800, 900, 1000, 1600, 1800 mm                                            | C |
| Accessories                                                      |                                                                                       |   |
| Note-pad holder, magnetic board, binder tray,                    | Douglay applied wastel                                                                |   |
| paper tray                                                       | Powder-coated metal                                                                   | 0 |