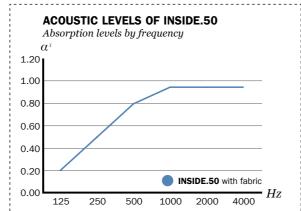

# **BLOCKING** OUT DISTRACTIONS

The Y configuration would be perfect for a 3-desk combination in a call-centre.

INSIDE.50 SATISFIES THE WISH TO WORK UNDISTURBED, EVEN IN LARGE OPEN-PLAN AREAS. THE ELEGANT SCREEN CONTRIBUTES TO THE ACOUSTIC DESIGN AND PLANNING OF THE WORKSTATION ENVIRONMENT BY ABSORBING DISRUPTIVE NOISE. THIS IN TURN ENSURES GREATER ACHIEVEMENT POTENTIAL AND CONTENTMENT, AND HAS A POSITIVE EFFECT ON THE PHYSICAL AND MENTAL WELLBEING OF THE EMPLOYEE. INSIDE.50 CAN EASILY BE FITTED WITH AN ACOUSTICALLY VERY EFFECTIVE B-ABSORBER. DESPITE THE LOW SCREEN THICKNESS OF 50 MM, THIS PROVIDES EXCELLENT SOUND-ABSORPTION IN THE MIDDLE AND HIGH FREQUENCY RANGES.