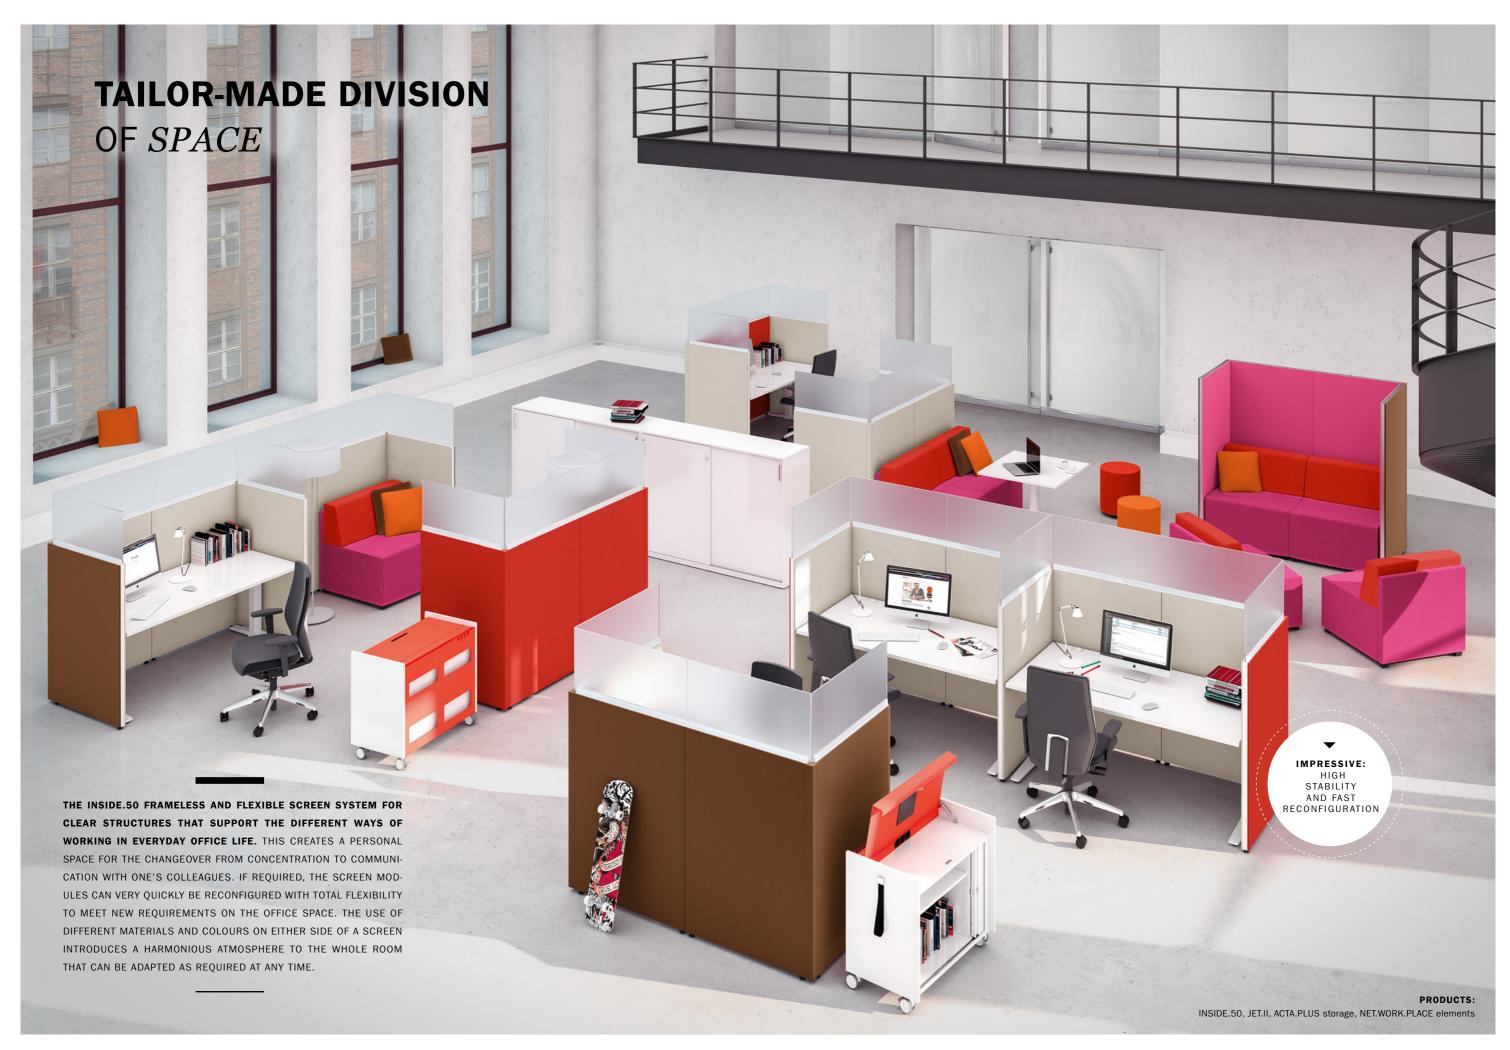

# **ALL SET FOR CHANGING** REQUIREMENTS

WELL PROVIDED: THE SOPHISTICATED CONSTRUCTION OFFERS AMPLE SPACE TO WIRE-MANAGE THE WORKSTATION. EVEN EXTRA-LONG CABLES DISAPPEAR EASILY INSIDE THE FRAME. THE SOCKET BOXES CAN BE SPECIFIED AT DIFFERENT HEIGHTS. THE CLIP-OFF CLADDING PANELS GIVE EASY ACCESS TO MAKE CHANGES.