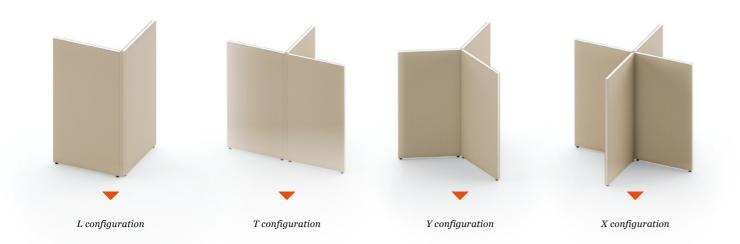

# **BLOCKING** OUT DISTRACTIONS

The Y configuration would be perfect for a 3-desk combination in a call-centre.

INSIDE.50 SATISFIES THE WISH TO WORK UNDISTURBED, EVEN IN LARGE OPEN-PLAN AREAS. THE ELEGANT SCREEN CONTRIBUTES TO THE ACOUSTIC DESIGN AND PLANNING OF THE WORKSTATION ENVIRONMENT BY ABSORBING DISRUPTIVE NOISE. THIS IN TURN ENSURES GREATER ACHIEVEMENT POTENTIAL AND CONTENTMENT, AND HAS A POSITIVE EFFECT ON THE PHYSICAL AND MENTAL WELLBEING OF THE EMPLOYEE. INSIDE.50 CAN EASILY BE FITTED WITH AN ACOUSTICALLY VERY EFFECTIVE B-ABSORBER. DESPITE THE LOW SCREEN THICKNESS OF 50 MM, THIS PROVIDES EXCELLENT SOUND-ABSORPTION IN THE MIDDLE AND HIGH FREQUENCY RANGES.

# **Product overview**

|                                                                  | Skeleton construction (Frames are bolted together for high stability)                 | • |
|------------------------------------------------------------------|---------------------------------------------------------------------------------------|---|
|                                                                  | Frameless look thanks to front panels                                                 | • |
| Assembly of fabric-covered pane                                  | ole.                                                                                  |   |
|                                                                  |                                                                                       |   |
| Fabric-covered panels                                            | Velcro fastener, no tools required                                                    |   |
| Links                                                            | Bolted together                                                                       | • |
| Dimensions                                                       |                                                                                       |   |
| Thickness of modules                                             | 50 mm                                                                                 |   |
| Heights                                                          | 3 FL <sup>1</sup> (1170 mm), 4 FL <sup>1</sup> (1545 mm), 5 FL <sup>1</sup> (1920 mm) |   |
| Widths                                                           | 600, 800, 900, 1000, 1600, 1800 (only 3 FL <sup>1</sup> ) mm                          |   |
| Finishes and infill panels                                       |                                                                                       |   |
| Fabric                                                           | Front and rear panels can be specified in different finishes                          | • |
| Glass, 8 mm tempered safety glass                                |                                                                                       | • |
| Versions                                                         |                                                                                       |   |
| Fabric-covered panels                                            |                                                                                       | • |
| Fabric-covered panels , acoustically effective                   | Acoustic version (B-Absorber)                                                         | • |
| Glass elements                                                   | Only as middle screen, width 600, 800, 900 mm                                         | • |
| Configurations                                                   |                                                                                       |   |
| Linear configurations with link posts                            | Front and rear panels can be specified in different finishes                          | • |
| 90° L, 90° T, 90° X and 120° Y<br>configurations with link posts | Only available as middle screen, width 600, 800, 900 mm                               | • |
| Link posts L, T with fabric-covered panel                        | s                                                                                     | • |
| Wire management                                                  |                                                                                       |   |
| Horizontal/Vertical                                              | behind fabric-covered panels, except for acoustic versions                            | • |
| Wire management in plinth                                        | Triple power socket, visible                                                          | 0 |
| Wire management at desk height                                   | Triple power socket, visible                                                          | 0 |
| Organisation                                                     |                                                                                       |   |
| Tool rail for use on one side                                    | Not for glass middle screens                                                          |   |
| Tool rail for use on both sides                                  | Not for glass middle screens                                                          |   |
|                                                                  |                                                                                       | _ |
| Position adjustable glide/T-feet                                 |                                                                                       |   |
|                                                                  | At both ends, or inset where screens will stand in front of a desk                    |   |
| Extensions                                                       |                                                                                       |   |
| Glass top screens provide privacy                                | Widths: 600, 800, 900, 1000, 1600, 1800 mm                                            | C |
| Accessories                                                      |                                                                                       |   |
| Note-pad holder, magnetic board, binder tray,                    | Douglay applied wastel                                                                |   |
| paper tray                                                       | Powder-coated metal                                                                   | 0 |