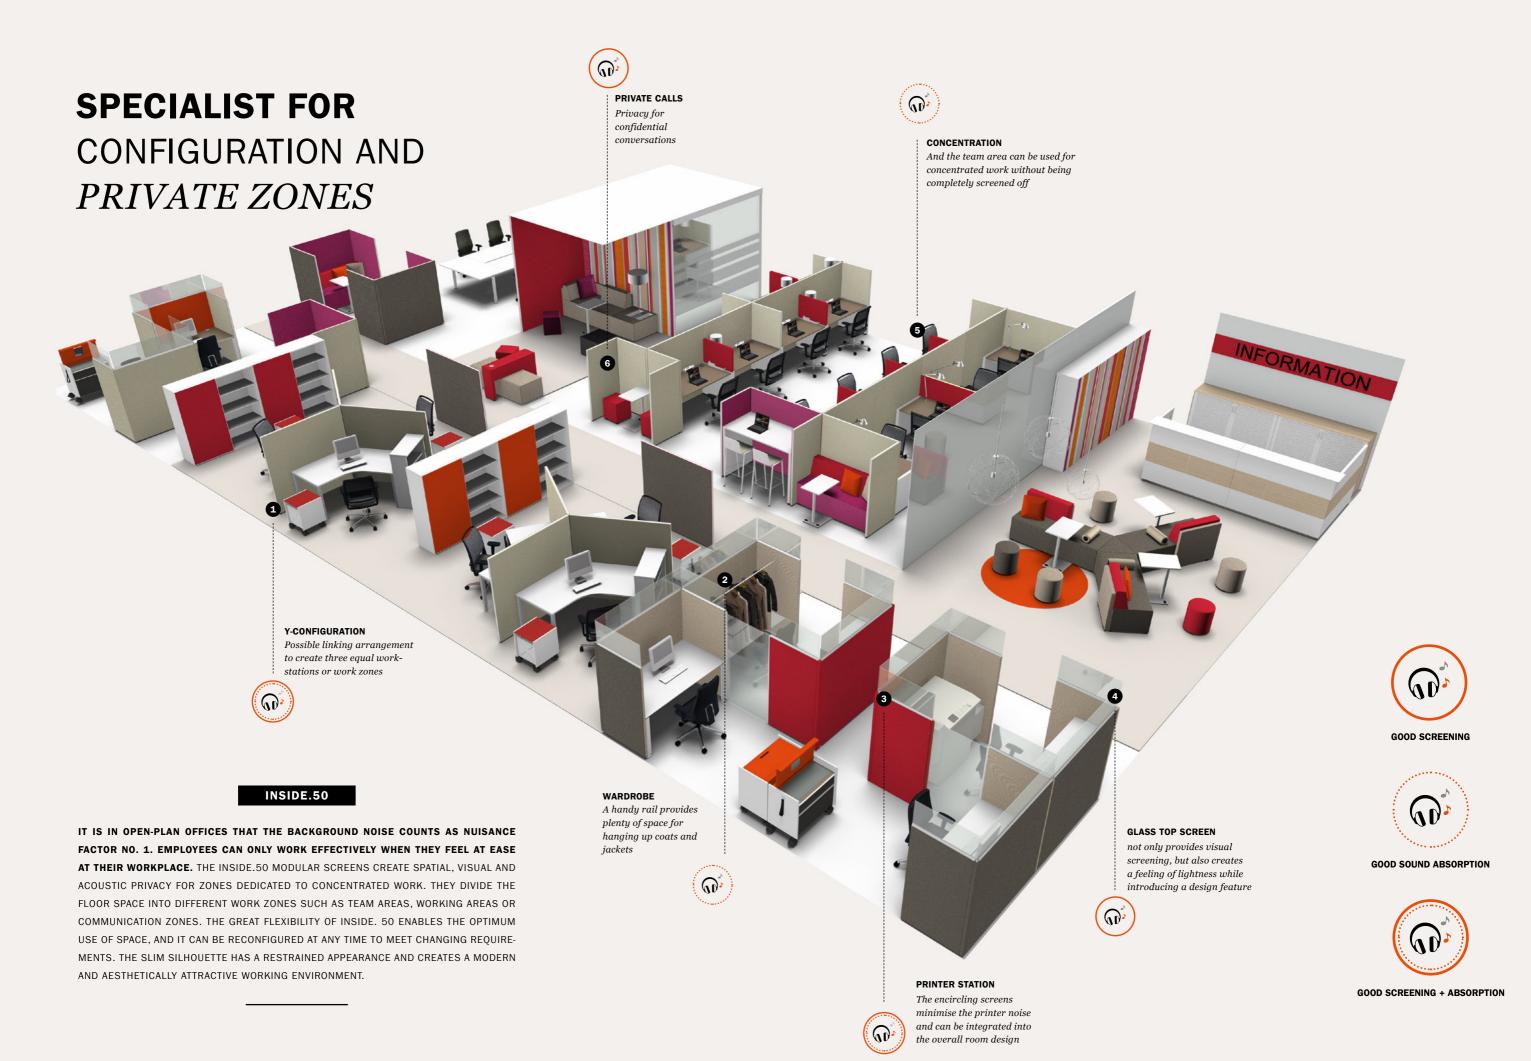

# **BLOCKING** OUT DISTRACTIONS

The Y configuration would be perfect for a 3-desk combination in a call-centre.

INSIDE.50 SATISFIES THE WISH TO WORK UNDISTURBED, EVEN IN LARGE OPEN-PLAN AREAS. THE ELEGANT SCREEN CONTRIBUTES TO THE ACOUSTIC DESIGN AND PLANNING OF THE WORKSTATION ENVIRONMENT BY ABSORBING DISRUPTIVE NOISE. THIS IN TURN ENSURES GREATER ACHIEVEMENT POTENTIAL AND CONTENTMENT, AND HAS A POSITIVE EFFECT ON THE PHYSICAL AND MENTAL WELLBEING OF THE EMPLOYEE. INSIDE.50 CAN EASILY BE FITTED WITH AN ACOUSTICALLY VERY EFFECTIVE B-ABSORBER. DESPITE THE LOW SCREEN THICKNESS OF 50 MM, THIS PROVIDES EXCELLENT SOUND-ABSORPTION IN THE MIDDLE AND HIGH FREQUENCY RANGES.