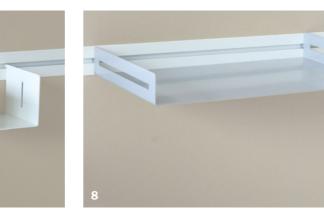

### 8 I WELL-PREPARED

Continuous tool rail onto which different storage accessories can be hung.