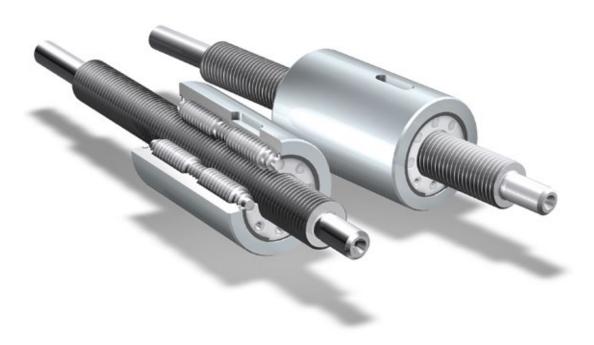

## Specific technological advantages for many different solutions

The versatile potential of the ASCA servo screw:

- Leads from 1 to 10 mm
- High translation rate
- · High power density
- High load capacity
- High efficiency
- High dynamics
- High travel speed
- Long life
- Low noise
- Robust construction
- High rigidity
- No backlash

The ASCA servo screw offers the solution for many different applications:

- Replacement of hydraulic and pneumatic cylinders
- Short cycle time
- Limited space application
- High force requirement
- High travel speed
- Extreme creep movement
- High dynamics
- Quiet running without roller resetting
- Lightweight construction
- Short strokes
- Manufacturing from order quantities of one according to customers drawing
- Large-scale-production