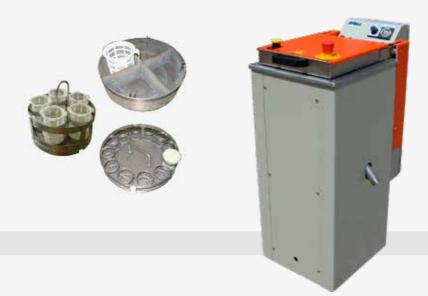

- filter bags

Bulk materials as well as sensitive parts can be dried in the centrifugal dryer Special versions of baskets, sieves and adapter on request