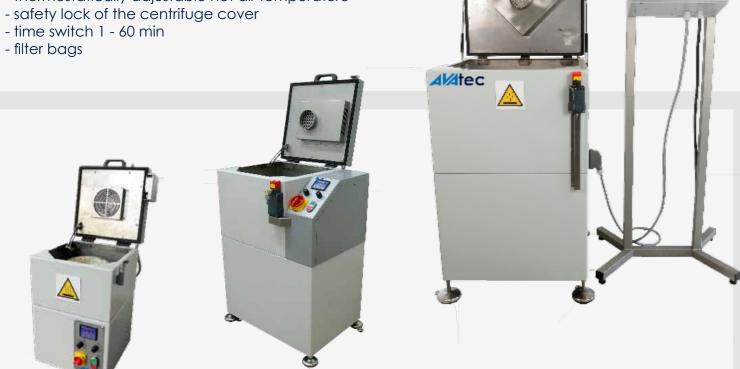

## Centrifugal Dryer TZ 5, TZ 10 and TZ 25

for drying bulk goods

- solid centrifuge housing made of steel sheet
- cover and water-bearing areas in stainless steel
- mesh feet, height-adjustable, vibration-reducing and fixable
- rotor for holding baskets
- variable speed control
- thermostatically adjustable hot air temperature

- filter bags

Bulk materials as well as sensitive parts can be dried in the centrifugal dryer Special versions of baskets, sieves and adapter on request