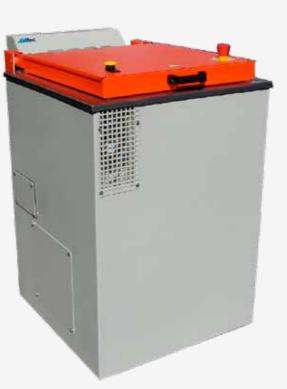

## Centrifugal Dryer TZ 30 and TZ 100

for drying bulk goods, especially for sensitive workpieces

- case made of durable coated steel with lid of stainless steel and service cover on the front side (no attachment on the floor required)
- rotor for the accommodation of baskets
- adjustable rotation speed
- thermostatic regulation of temperature
- electronic standstill surveillance
- safety lock of centrifuge lid
- timer