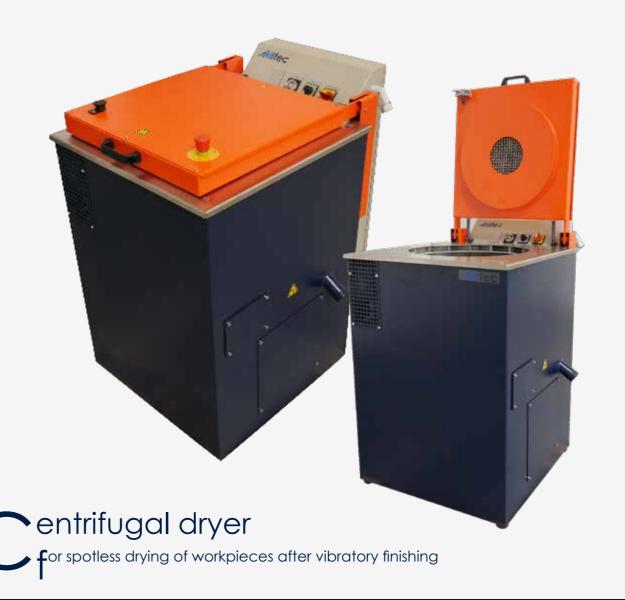

## Centrifugal Dryer

## Centrifugal Dryer TZ 30 and TZ 100

for drying bulk goods, especially for sensitive workpieces

- case made of durable coated steel with lid of stainless steel and service cover on the front side (no attachment on the floor required)
- rotor for the accommodation of baskets
- adjustable rotation speed
- thermostatic regulation of temperature
- electronic standstill surveillance
- safety lock of centrifuge lid
- timer