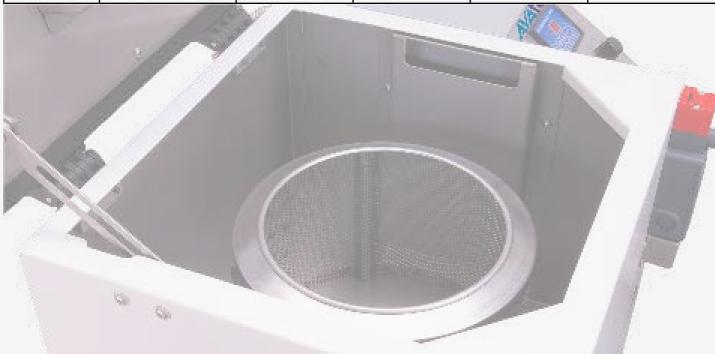

## Centrifugal Dryer TZ 5, TZ 10 and TZ 25

for drying bulk goods

- solid centrifuge housing made of steel sheet
- cover and water-bearing areas in stainless steel
- mesh feet, height-adjustable, vibration-reducing and fixable
- rotor for holding baskets
- variable speed control
- thermostatically adjustable hot air temperature

## Centrifugal Dryer TZ 30 and TZ 100

for drying bulk goods, especially for sensitive workpieces

- case made of durable coated steel with lid of stainless steel and service cover on the front side (no attachment on the floor required)
- rotor for the accommodation of baskets
- adjustable rotation speed
- thermostatic regulation of temperature
- electronic standstill surveillance
- safety lock of centrifuge lid
- timer